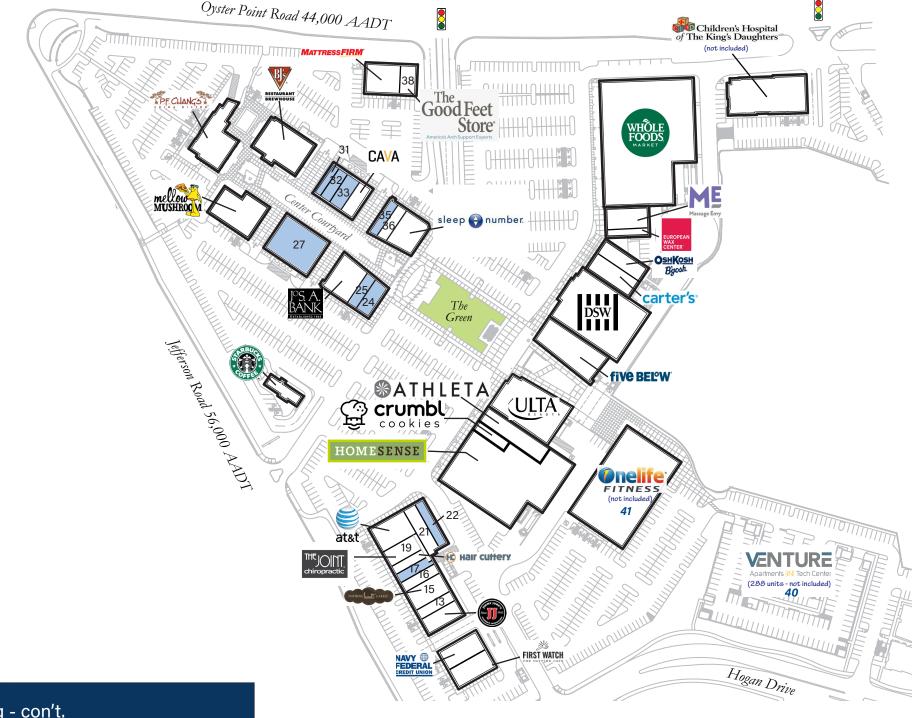

| Store Listing Center Size: 210,666 Sq. Ft. |           |                               |        | Oyster                                            |                                        |  |
|--------------------------------------------|-----------|-------------------------------|--------|---------------------------------------------------|----------------------------------------|--|
| Unit #                                     | Sq. Ft.   | Tenant                        |        |                                                   |                                        |  |
| 1                                          | 40,248 SF | Whole Foods Market            |        |                                                   | OF CHAIR                               |  |
| 2                                          | 3,640 SF  | Massage Envy                  |        |                                                   | PF CHANGS &                            |  |
| 3                                          | 1,332 SF  | European Wax Center           |        |                                                   |                                        |  |
| 4                                          | 3,040 SF  | OshKosh B'gosh                |        |                                                   |                                        |  |
| 5                                          | 3,915 SF  | Carter's                      |        |                                                   |                                        |  |
| 6                                          | 18,018 SF | DSW                           |        |                                                   | mellow Mushrock                        |  |
| 7                                          | 8,012 SF  | Five Below                    |        |                                                   | MUSHROOM                               |  |
| 8                                          | 11,395 SF | Ulta                          |        |                                                   |                                        |  |
| 9                                          | 25,003 SF | HomeSense                     |        |                                                   |                                        |  |
| 10                                         | 3,514 SF  | First Watch The Daytime Cafe  |        |                                                   |                                        |  |
| 11                                         | 3,500 SF  | Navy Federal Credit Union     |        |                                                   | \\ \\ \\ \\ \\ \\ \\ \\ \\ \\ \\ \\ \\ |  |
| 12                                         | 1,600 SF  | Jimmy John's                  |        |                                                   |                                        |  |
| 13                                         | 2,038 SF  | Mooyah Burgers, Fries, Shakes |        |                                                   |                                        |  |
| 15                                         | 3,851 SF  | Nothing Bundt Cakes           |        |                                                   | Jeffersom Road 56,000 AAV              |  |
| 16                                         | 1,602 SF  | Avalon Nails & Spa            |        |                                                   | 017 7                                  |  |
| 17                                         | 1,300 SF  | Available                     |        |                                                   | yoaa W                                 |  |
| 18                                         | 1,204 SF  | Hair Cuttery                  |        |                                                   | 56,                                    |  |
| 19                                         | 1,142 SF  | The Joint Chiropractic        |        |                                                   | 000                                    |  |
| 20                                         | 5,000 SF  | AT&T Mobility                 |        |                                                   | $\mathcal{A}$                          |  |
| 21                                         | 2,500 SF  | Point 2 Running               |        |                                                   |                                        |  |
| 22                                         | 2,015 SF  | Available                     |        |                                                   |                                        |  |
| 23                                         | 1,950 SF  | Starbucks                     |        |                                                   |                                        |  |
| 24                                         | 2,998 SF  | Available                     |        |                                                   |                                        |  |
| 25                                         | 1,142 SF  | Available                     |        |                                                   |                                        |  |
| 26                                         | 4,109 SF  | Jos. A Bank                   |        |                                                   |                                        |  |
| 27                                         | 8,020 SF  | Available                     |        |                                                   |                                        |  |
| 28                                         | 6,535 SF  | Mellow Mushroom               |        |                                                   |                                        |  |
| 29                                         | 7,000 SF  | P.F. Chang's China Bistro     |        |                                                   |                                        |  |
| 30                                         | 7,239 SF  | BJ'S Restaurant & Brewhouse   |        |                                                   |                                        |  |
| 31                                         | 1,446 SF  | Available                     |        |                                                   |                                        |  |
| 32                                         | 1,448 SF  | Available                     | Store  | Store Listing - con't.                            |                                        |  |
| 33                                         | 2,150 SF  | Available                     |        |                                                   |                                        |  |
| 34                                         | 2,600 SF  | Cava Mezze Grill              | Unit # | Sq. Ft.                                           | Tenant                                 |  |
| 35                                         | 2,560 SF  | Available                     | 40     |                                                   | Venture Apartments                     |  |
| 36                                         | 1,567 SF  | Willy's Cigars                | 41     |                                                   | Onelife Fitness                        |  |
| 37                                         | 3,000 SF  | Sleep Number                  | 42     | 1,500 SF                                          | Crumbl Cookies                         |  |
| 38                                         | 2,000 SF  | The Good Feet Store           | 43     | 5,529 SF                                          | Athleta                                |  |
| 39                                         | 4,000 SF  | Mattress Firm                 |        | Items in blue and Italicized are owned by others. |                                        |  |