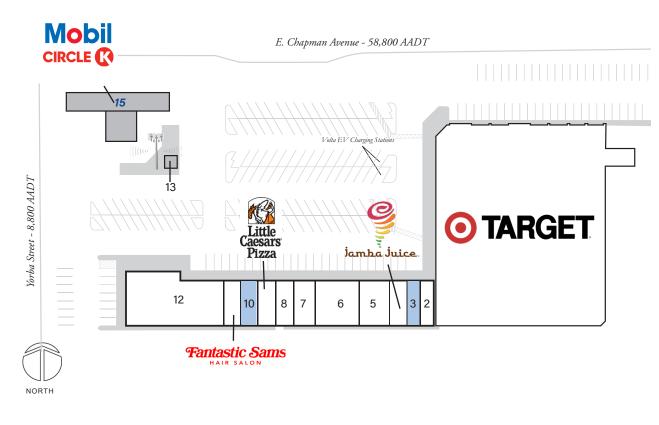

## Leasing Contact: Angela Surico | angela.surico@inlandgroup.com | 630.586.6648 | inlandgroup.com

Property managed by Inland Commercial Real Estate Services, LLC

| Store Listing Center Size: 59,188 Sq. Ft.         |           |                                |  |  |
|---------------------------------------------------|-----------|--------------------------------|--|--|
| Unit #                                            | Sq. Ft.   | Tenant                         |  |  |
| 1                                                 | 41,545 SF | Target                         |  |  |
| 2                                                 | 770 SF    | Forbidden Studios              |  |  |
| 3                                                 | 760 SF    | Available                      |  |  |
| 4                                                 | 1,012 SF  | Jamba Juice                    |  |  |
| 5                                                 | 1,691 SF  | Polish Avenue Mani Pedi        |  |  |
| 6                                                 | 2,521 SF  | Artistic Smiles                |  |  |
| 7                                                 | 1,266 SF  | Lee's Sandwiches               |  |  |
| 8                                                 | 996 SF    | Bridal Jewelry Center          |  |  |
| 9                                                 | 1,015 SF  | Little Caesars                 |  |  |
| 10                                                | 1,003 SF  | Available                      |  |  |
| 11                                                | 1,003 SF  | Fantastic Sam's                |  |  |
| 12                                                | 5,606 SF  | SchoolsFirst FCU               |  |  |
| 13                                                |           | Cox PCS Assets                 |  |  |
| 14                                                |           | Volta EV Car Charging Stations |  |  |
| 15                                                |           | Mobil/Circle K                 |  |  |
| Items in blue and Italicized are owned by others. |           |                                |  |  |