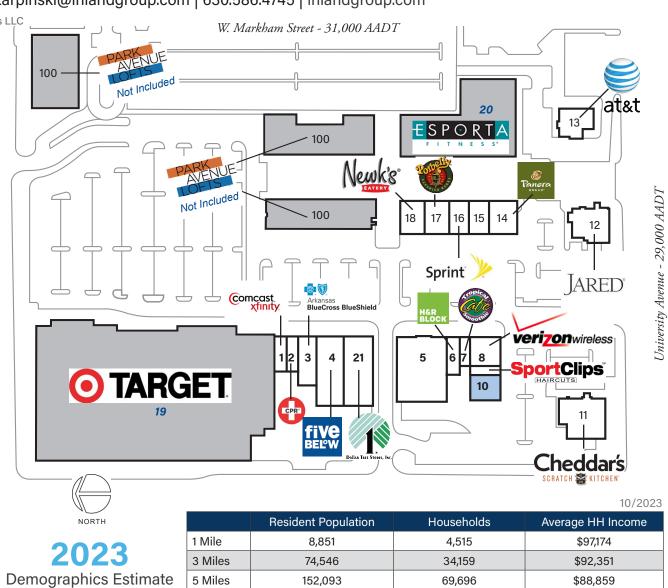

Store Listing

## Park Ave Shopping Center

410 South University Ave., Little Rock, AR 72204

Coordinates: Latitude: 34.7494 Longitude:-92.3426

@inlandgroup

in

Leasing Contact: Stephanie Karpinski | skarpinski@inlandgroup.com | 630.586.4745 | inlandgroup.com

Property managed by Inland Commerical Real Estate Services LLC

| Center Size: 79,131 Sq. Ft.                       |          |                                    |
|---------------------------------------------------|----------|------------------------------------|
| Unit #                                            | Sq. Ft.  | Tenant                             |
| 1                                                 | 2,000 SF | Comcast Xfinity                    |
| 2                                                 | 1,583 SF | CPR Cell Phone Repair              |
| 3                                                 | 4,016 SF | Arkansas Blue Cross/Blue<br>Shield |
| 4                                                 | 8,732 SF | Five Below                         |
| 5                                                 | 8,040 SF | Sage Health                        |
| 6                                                 | 1,766 SF | H&R Block                          |
| 7                                                 | 1,630 SF | Tropical Smoothie Cafe             |
| 8                                                 | 4,000 SF | Verizon Wireless                   |
| 9                                                 | 1,050 SF | SportClips                         |
| 10                                                | 3,500 SF | Available                          |
| 11                                                | 8,674 SF | Cheddar's                          |
| 12                                                | 6,057 SF | Jared The Galleria of Jewelry      |
| 13                                                | 3,868 SF | AT&T Mobility                      |
| 14                                                | 4,500 SF | Panera Bread                       |
| 15                                                | 1,228 SF | Anna's Threading & Nails           |
| 16                                                | 2,785 SF | Sprint                             |
| 17                                                | 2,152 SF | Potbelly Sandwich Works            |
| 18                                                | 4,000 SF | Newk's Express Cafe                |
| 19                                                |          | Target                             |
| 20                                                |          | Esporta Fitness                    |
| 21                                                | 9,121 SF | Dollar Tree                        |
| 100                                               |          | Park Avenue Lofts                  |
| Items in blue and Italicized are owned by others. |          |                                    |