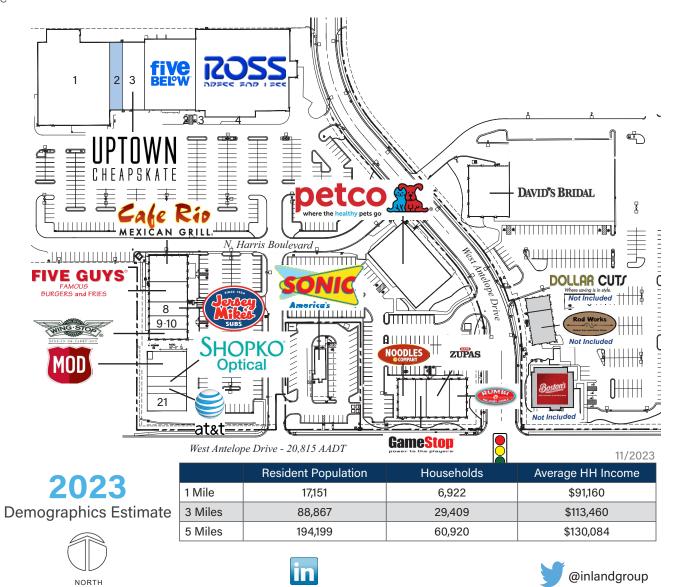

## Harris Plaza

700 Antelope Drive, Layton, UT 84041

Coordinates: Latitude: 41.0908 Longitude:-111.9792

## Leasing Contact: Sean Steuart | sean.steuart@inlandgroup.com | 630.586.6551 | inlandgroup.com

Property managed by Inland Commercial Real Estate Services LLC

| Store Listing<br>Center Size: 125,814 Sq. Ft.    |           |                             |
|--------------------------------------------------|-----------|-----------------------------|
| Unit #                                           | Sq. Ft.   | Tenant                      |
| 1                                                | 25,000 SF | American Freight            |
| 2                                                | 3,835 SF  | Available                   |
| 3                                                | 7,100 SF  | Uptown Cheapskate           |
| 4                                                | 11,949 SF | Five Below                  |
| 5                                                | 30,187 SF | Ross Dress for Less         |
| 6                                                | 4,000 SF  | Cafe Rio                    |
| 7                                                | 2,645 SF  | Five Guys Burgers & Fries   |
| 8                                                | 2,096 SF  | Jersey Mike's Subs          |
| 9                                                | 380 SF    | Sweet Tooth Fairy of Layton |
| 10                                               | 1,650 SF  | Sweet Tooth Fairy of Layton |
| 11                                               | 1,452 SF  | Wingstop                    |
| 13                                               | 3,500 SF  | Sonic                       |
| 14                                               | 2,575 SF  | Noodles & Company           |
| 15                                               | 1,500 SF  | GameStop                    |
| 16                                               | 3,445 SF  | Cafe Zupa's                 |
| 17                                               | 2,500 SF  | Rumbi Island Grill          |
| 18                                               | 13,500 SF | PetCo Supplies & Fish       |
| 20                                               |           | David's Bridal              |
| 21                                               | 2,500 SF  | Connectivity Source         |
| 22                                               | 1,280 SF  | AT&T Mobility               |
| 23                                               | 3,000 SF  | MOD Pizza                   |
| 24                                               | 1,720 SF  | Shopko Optical              |
| Items in blue and italicized are owned by others |           |                             |