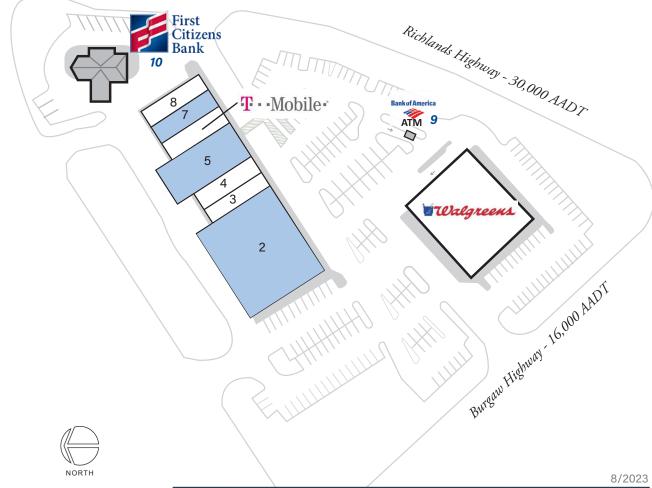

## Walgreens Plaza

3069 Richlands Hwy, Jacksonville, NC 28540

Coordinates:

Latitude: 34.7549 Longitude:-77.4736

## Leasing Contact: Sean Steuart | sean.steuart@inlandgroup.com | 630.586.6551 | inlandgroup.com

Property managed by Inland Commercial Real Estate Services LLC

| Store Listing Center Size: 42,219 Sq. Ft.        |           |                      |  |  |
|--------------------------------------------------|-----------|----------------------|--|--|
| Unit #                                           | Sq. Ft.   | Tenant               |  |  |
| 1                                                | 14,820 SF | Walgreens            |  |  |
| 2                                                | 12,959 SF | Available            |  |  |
| 3                                                | 1,843 SF  | Salina Perfect Nails |  |  |
| 4                                                | 1,875 SF  | Golden China         |  |  |
| 5                                                | 5,097 SF  | Available            |  |  |
| 6                                                | 1,875 SF  | T-Mobile             |  |  |
| 7                                                | 1,875 SF  | Available            |  |  |
| 8                                                | 1,875 SF  | Tonito's Pizzeria    |  |  |
| 9                                                |           | Bank of America      |  |  |
| 10                                               |           | First Citizens Bank  |  |  |
| Items in blue and italicized are owned by others |           |                      |  |  |