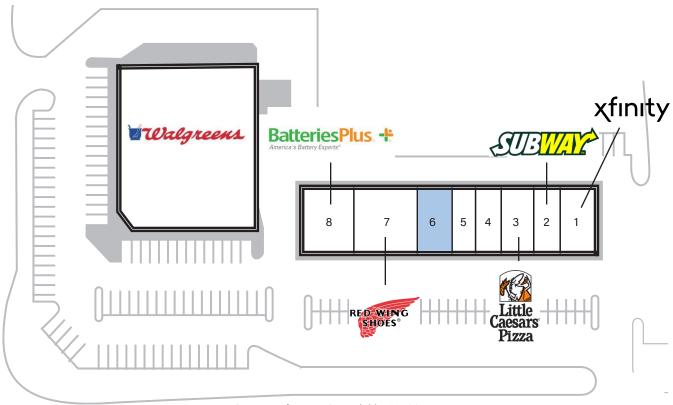

Property managed by Inland Commercial Real Estate Services LLC

| Store Listing Center Size: 22,510 Sq. Ft.         |           |                         |  |
|---------------------------------------------------|-----------|-------------------------|--|
| Unit #                                            | Sq. Ft.   | Tenant                  |  |
| 1                                                 | 1,595 SF  | Comcast Xfinity         |  |
| 2                                                 | 1,161 SF  | Subway                  |  |
| 3                                                 | 1,425 SF  | Little Caesars          |  |
| 4                                                 | 1,000 SF  | Global Insurance        |  |
| 5                                                 | 950 SF    | Madd Skillz Barber Shop |  |
| 6                                                 | 1,400 SF  | Available               |  |
| 7                                                 | 2,500 SF  | Red Wing Shoes          |  |
| 8                                                 | 2,000 SF  | Batteries Plus          |  |
| 9                                                 | 10,479 SF | Walgreens               |  |
| Items in blue and Italicized are owned by others. |           |                         |  |