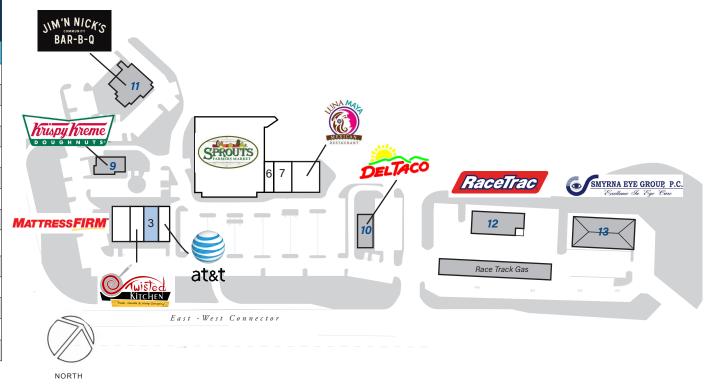

## Olde Ivy Village

4330 East-West Connector, Smyrna, GA 30082

Coordinates:

Latitude: 33.8423 Longitude: -84.501

## Leasing Contact: Stephanie Karpinski | skarpinski@inlandgroup.com | 630.586.4745 | inlandgroup.com

Property managed by Inland Commercial Real Estate Services, LLC

| Store Listing Center Size: 46,500 Sq. Ft.         |           |                         |  |
|---------------------------------------------------|-----------|-------------------------|--|
| Unit #                                            | Sq. Ft.   | Tenant                  |  |
| 1                                                 | 4,000 SF  | Mattress Firm           |  |
| 2                                                 | 2,400 SF  | Twisted Kitchen         |  |
| 3                                                 | 1,520 SF  | Available               |  |
| 4                                                 | 2,080 SF  | AT&T Mobility           |  |
| 5                                                 | 28,083 SF | Sprouts Farmer Market   |  |
| 6                                                 | 1,417 SF  | Smooth Skin             |  |
| 7                                                 | 2,800 SF  | Nailcare Spa            |  |
| 8                                                 | 4,200 SF  | Luna Maya Mexican Grill |  |
| 9                                                 |           | Krispy Kreme            |  |
| 10                                                |           | Del Taco                |  |
| 11                                                |           | Jim & Nick's BBQ        |  |
| 12                                                |           | RaceTrack               |  |
| 13                                                |           | Smyrna Eye Group        |  |
| Items in blue and Italicized are owned by others. |           |                         |  |