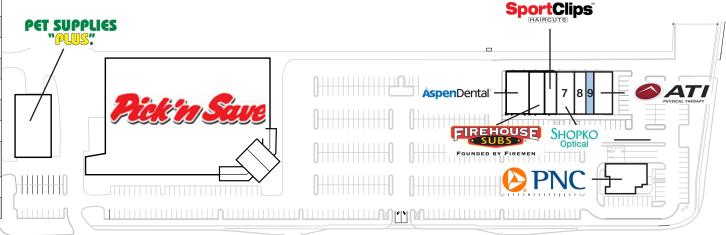

## Store Listing

Center Size: 94,446 Sq. Ft.

| Unit # | Sq. Ft.   | Tenant                             |  |
|--------|-----------|------------------------------------|--|
| 1      | 6,600 SF  | Pet Supplies Plus                  |  |
| 2      | 69,886 SF | Pick N Save                        |  |
| 3      | 4,020 SF  | PNC Bank                           |  |
| 4      | 3,200 SF  | Aspen Dental                       |  |
| 5      | 2,000 SF  | Firehouse Subs                     |  |
| 6      | 1,540 SF  | SportClips                         |  |
| 7      | 2,300 SF  | Shopko Optical Center              |  |
| 8      | 1,500 SF  | Asurion Tech Repair<br>& Solutions |  |
| 9      | 1,000 SF  | Available                          |  |
| 10     | 2,400 SF  | ATI Physical Therapy               |  |