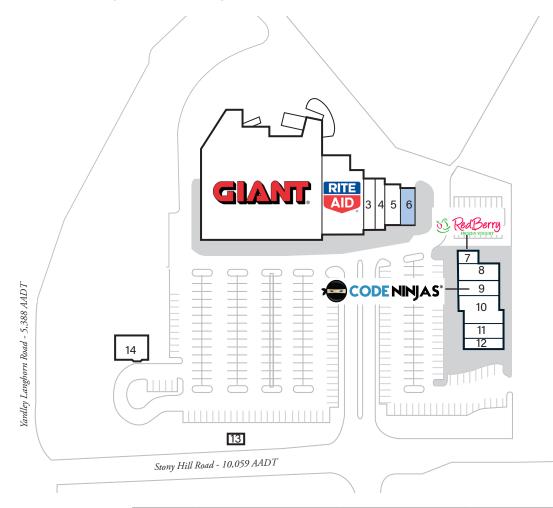

## Leasing Contact: Angela Surico | angela.surico@inlandgroup.com | 630.586.6648 | inlandgroup.com

Property managed by Inland Commercial Real Estate Services, LLC

| Store Listing Center Size: 74,953 Sq. Ft. |           |                                    |  |  |
|-------------------------------------------|-----------|------------------------------------|--|--|
| Unit #                                    | Sq. Ft.   | Tenant                             |  |  |
| 1                                         | 43,157 SF | Giant Food Stores                  |  |  |
| 2                                         | 9,000 SF  | Rite Aid                           |  |  |
| 3                                         | 1,600 SF  | Joseph-Jeffrey's<br>Haircare Salon |  |  |
| 4                                         | 1,600 SF  | The Frame Game                     |  |  |
| 5                                         | 1,950 SF  | Anna Nail & Spa                    |  |  |
| 6                                         | 1,800 SF  | Available                          |  |  |
| 7                                         | 870 SF    | Redberry                           |  |  |
| 8                                         | 2,040 SF  | ATI Physical Therapy               |  |  |
| 9                                         | 2,040 SF  | Code Ninjas                        |  |  |
| 10                                        | 3,660 SF  | Indian Garden                      |  |  |
| 11                                        | 1,640 SF  | Venezia Pizza                      |  |  |
| 12                                        | 1,642 SF  | Yardley Bagel Cafe                 |  |  |
| 13                                        | 1,354 SF  | Mail N' More                       |  |  |
| 14                                        | 2,600 SF  | Citizens Bank                      |  |  |