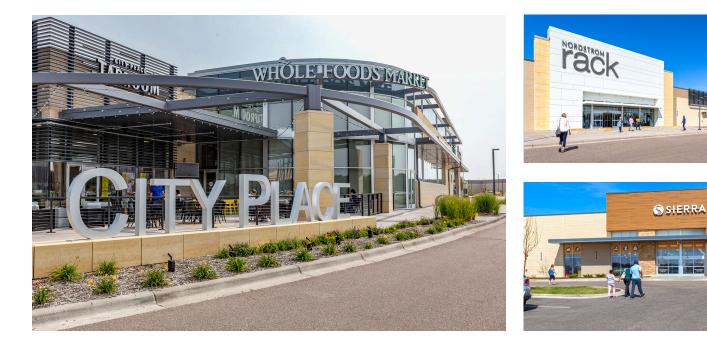

## Property Highlights

- Center Size: 174,813 SF
- Located within mixed-use development on Radio Drive (36,000 AADT) at Hudson Road (14,000 AADT)
- National tenants Whole Foods, Nordstrom Rack, Sierra Trading and more makes this a great choice
- Outparcel available up to 10,000SF divisible