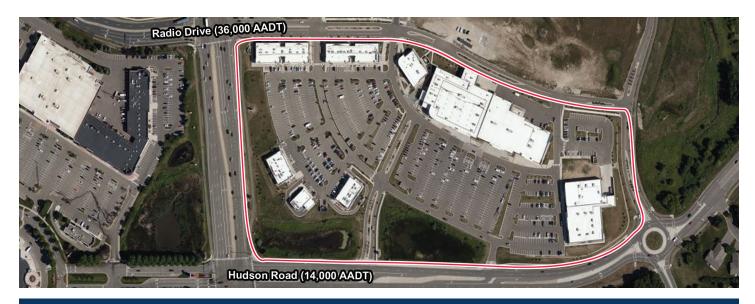

## Property Highlights

- Center Size: 174,813 SF
- Located within mixed-use development on Radio Drive (36,000 AADT) at Hudson Road (14,000 AADT)
- National tenants Whole Foods, Nordstrom Rack, Sierra Trading and more makes this a great choice
- Outparcel available up to 10,000SF divisible