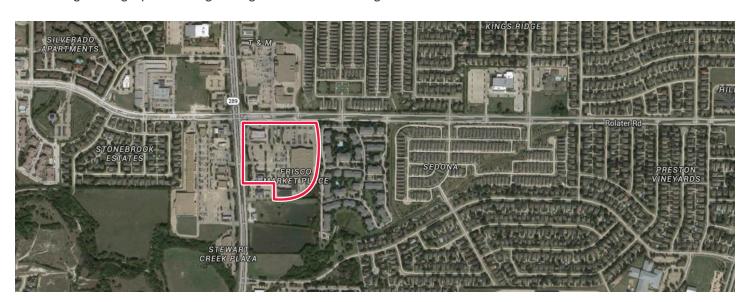

## Frisco Marketplace

7010 Preston Road, Frisco, TX 75035

Coordinates: Latitude: 33.1366 Longitude:-96.8025

Leasing Contact: Stephanie Karpinski | skarpinski@inlandgroup.com | 630.586.4745 | inlandgroup.com

## > Property Highlights

- Center Size: 112,024 SF
- Kohl's-anchored center with a complimentary mix of service and restaurants
- Conveniently located at the SWC of Rolater and Preston Roads within densely populated Frisco
- Strong demographics in a growing area makes this a great choice

## Frisco Marketplace

7010 Preston Road, Frisco, TX 75035

Coordinates:

Latitude: 33.1366 Longitude:-96.8025