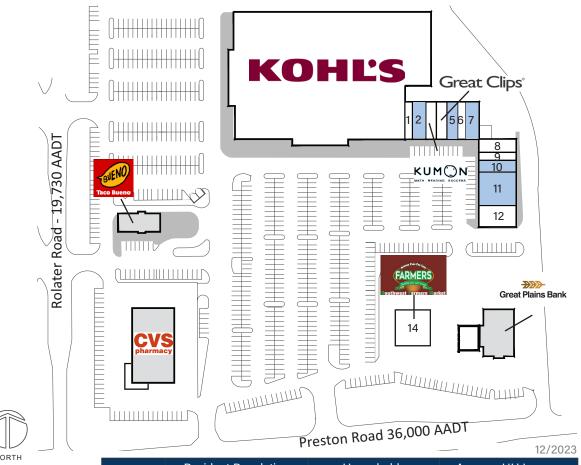

## > Property Highlights

- Center Size: 112,024 SF
- Kohl's-anchored center with a complimentary mix of service and restaurants
- Conveniently located at the SWC of Rolater and Preston Roads within densely populated Frisco
- Strong demographics in a growing area makes this a great choice

## Leasing Contact: Stephanie Karpinski | skarpinski@inlandgroup.com | 630.586.4745 | inlandgroup.com

Property managed by Inland Commercial Real Estate Services LLC

| Store Listing<br>Center Size: 112,024 Sq. Ft.     |           |                                 |  |  |
|---------------------------------------------------|-----------|---------------------------------|--|--|
| Unit #                                            | Sq. Ft.   | Tenant                          |  |  |
| 1                                                 | 1,009 SF  | House of Paws Doggie Day Spa    |  |  |
| 2                                                 | 1,750 SF  | Available                       |  |  |
| 3                                                 | 1,400 SF  | Kumon Math & Reading Center     |  |  |
| 4                                                 | 1,400 SF  | Great Clips                     |  |  |
| 5                                                 | 1,400 SF  | Available                       |  |  |
| 6                                                 | 1,050 SF  | Frisco Tailor                   |  |  |
| 7                                                 | 1,750 SF  | Available                       |  |  |
| 8                                                 | 1,750 SF  | Championship Martial Arts       |  |  |
| 9                                                 | 1,050 SF  | YL Wellness Center              |  |  |
| 10                                                | 1,200 SF  | Available                       |  |  |
| 11                                                | 4,400 SF  | Available                       |  |  |
| 12                                                | 2,800 SF  | Armstrong McCall of North Texas |  |  |
| 13                                                | 86,584 SF | Kohl's                          |  |  |
| 14                                                | 4,481 SF  | Southwest Farmers Market        |  |  |
| 16                                                |           | Brook Valley Thrift Store       |  |  |
| 17                                                |           | Great Plains Bank               |  |  |
| 18                                                |           | cvs                             |  |  |
| 19                                                |           | Taco Bueno                      |  |  |
| Items in blue and Italicized are owned by others. |           |                                 |  |  |