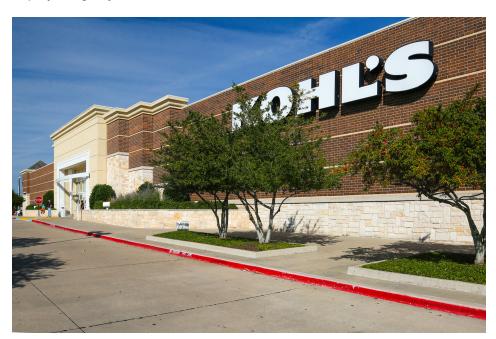

## > Property Highlights

- Center Size: 112,024 SF
- Kohl's-anchored center with a complimentary mix of service and restaurants
- Conveniently located at the SWC of Rolater and Preston Roads within densely populated Frisco
- Strong demographics in a growing area makes this a great choice

## Leasing Contact: Stephanie Karpinski | skarpinski@inlandgroup.com | 630.586.4745 | inlandgroup.com

Property managed by Inland Commercial Real Estate Services LLC

| Store Listing<br>Center Size: 112,024 Sq. Ft.     |           |                                 |  |  |
|---------------------------------------------------|-----------|---------------------------------|--|--|
| Unit #                                            | Sq. Ft.   | Tenant                          |  |  |
| 1                                                 | 1,009 SF  | House of Paws Doggie Day Spa    |  |  |
| 2                                                 | 1,750 SF  | Available                       |  |  |
| 3                                                 | 1,400 SF  | Kumon Math & Reading Center     |  |  |
| 4                                                 | 1,400 SF  | Great Clips                     |  |  |
| 5                                                 | 1,400 SF  | Available                       |  |  |
| 6                                                 | 1,050 SF  | Frisco Tailor                   |  |  |
| 7                                                 | 1,750 SF  | Available                       |  |  |
| 8                                                 | 1,750 SF  | Championship Martial Arts       |  |  |
| 9                                                 | 1,050 SF  | YL Wellness Center              |  |  |
| 10                                                | 1,200 SF  | Available                       |  |  |
| 11                                                | 4,400 SF  | Available                       |  |  |
| 12                                                | 2,800 SF  | Armstrong McCall of North Texas |  |  |
| 13                                                | 86,584 SF | Kohl's                          |  |  |
| 14                                                | 4,481 SF  | Southwest Farmers Market        |  |  |
| 16                                                |           | Brook Valley Thrift Store       |  |  |
| 17                                                |           | Great Plains Bank               |  |  |
| 18                                                |           | cvs                             |  |  |
| 19                                                |           | Taco Bueno                      |  |  |
| Items in blue and Italicized are owned by others. |           |                                 |  |  |