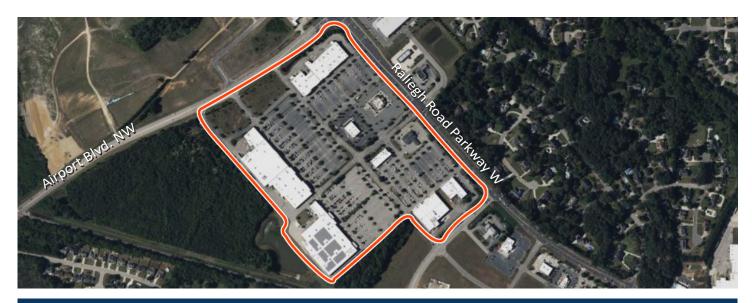

## >Property Highlights

- Center Size: 311,030 SF
- Shadow-anchored by Target with Harris Teeter, Belk, Ulta Beauty & More
- Located at intersection of Raleigh Road Parkway and Airport Boulevard NW
- Strong incomes and population makes this an excellent choice

3401 Raleigh Road Parkway W, Wilson, NC 27896

Leasing Contact: Sean Steuart | sean.steuart@inlandgroup.com | 630.586.6551 | inlandgroup.com

Property managed by Inland Commercial Real Estate Services LLC