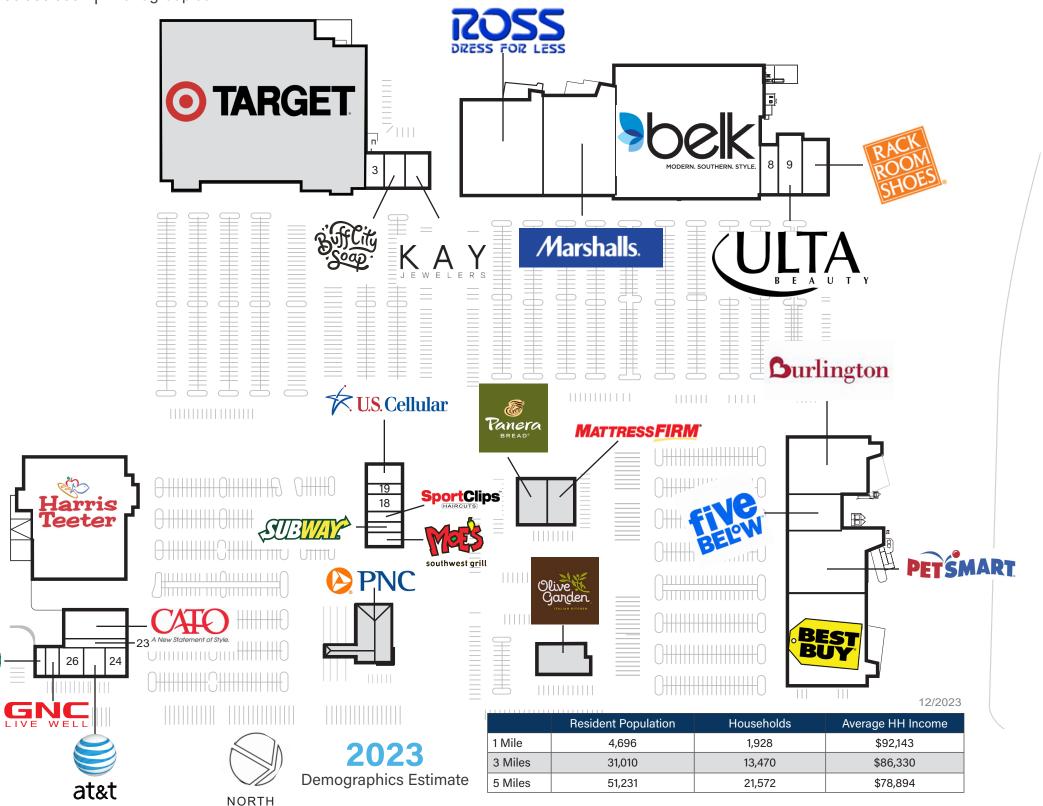

## >Property Highlights

- Center Size: 311,030 SF
- Shadow-anchored by Target with Harris Teeter, Belk, Ulta Beauty & More
- Located at intersection of Raleigh Road Parkway and Airport Boulevard NW
- Strong incomes and population makes this an excellent choice

| Store Listing<br>Center Size: 311,030 Sq. Ft.     |           |                                  |
|---------------------------------------------------|-----------|----------------------------------|
| Unit #                                            | Sq. Ft.   | Tenant                           |
| 1                                                 |           | Target                           |
| 2                                                 | 3,850 SF  | Buff City Soap                   |
| 3                                                 | 2,800 SF  | Eyecare Center                   |
| 4                                                 | 2,100 SF  | Kay Jewelers                     |
| 5                                                 | 30,088 SF | Ross Dress for Less              |
| 6                                                 | 28,000 SF | Marshalls                        |
| 7                                                 | 73,819 SF | Belk                             |
| 8                                                 | 3,500 SF  | Jimmy Jazz                       |
| 9                                                 | 6,000SF   | Ulta Beauty                      |
| 10                                                | 5,500 SF  | Rack Room Shoes                  |
| 11                                                | 20,000 SF | Burlington                       |
| 12                                                | 7,099 SF  | Five Below                       |
| 13                                                | 20,100 SF | PetSmart                         |
| 14                                                | 30,000 SF | Best Buy                         |
| 15                                                | 2,100 SF  | Moe's Southwest Grill            |
| 16                                                | 1,400 SF  | Subway                           |
| 17                                                | 1,400 SF  | SportClips                       |
| 18                                                | 2,211 SF  | Saslow's Jewelers                |
| 19                                                | 1,590 SF  | Hibachi 101                      |
| 20                                                | 2,519 SF  | U.S. Cellular                    |
| 21                                                | 48,756 SF | Harris Teeter                    |
| 22                                                | 4,933 SF  | САТО                             |
| 23                                                | 2,500 SF  | Deca Dental                      |
| 24                                                | 2,385 SF  | La Rancherita Mexican Restaurant |
| 25                                                | 2,980 SF  | AT&T Mobility                    |
| 26                                                | 2,400 SF  | Diva Nail Spa                    |
| 28                                                | 1,200 SF  | GNC                              |
| 29                                                | 1,800 SF  | Starbucks                        |
| 30                                                |           | PNC Bank                         |
| 31                                                |           | Olive Garden                     |
| 32                                                |           | Panera Bread                     |
| 33                                                |           | Mattress Firm                    |
| Items in blue and italicized are owned by others. |           |                                  |