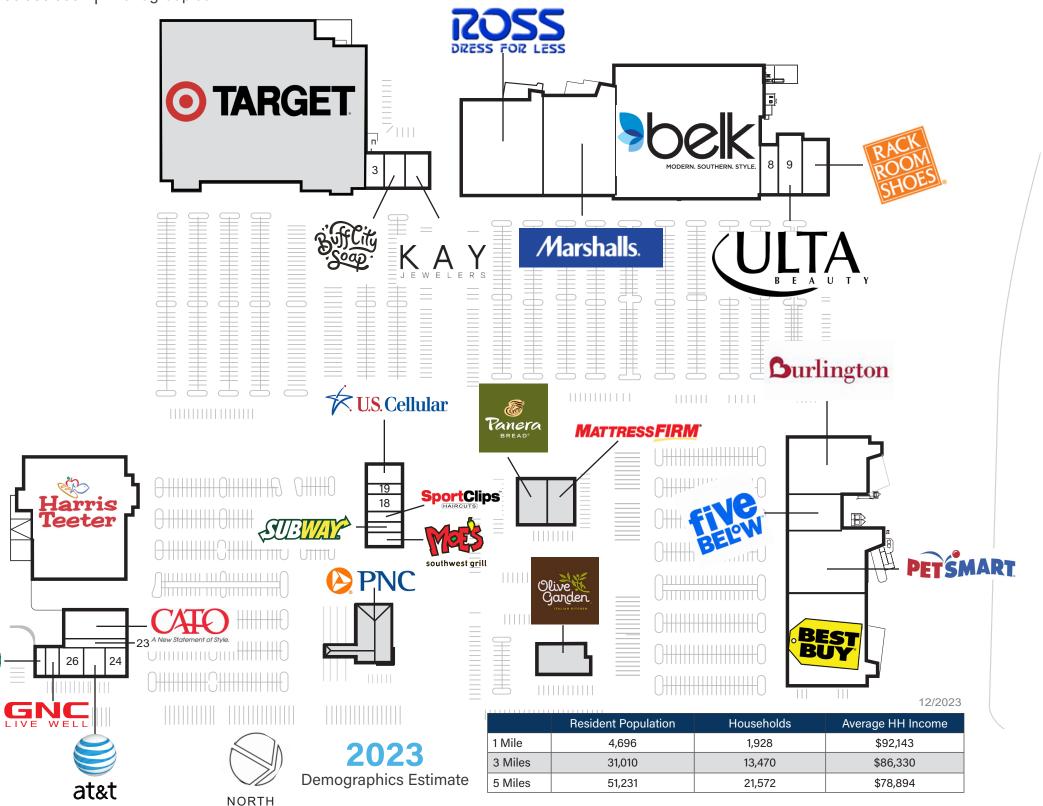

| Store Listing<br>Center Size: 311,030 Sq. Ft.     |           |                                  |
|---------------------------------------------------|-----------|----------------------------------|
| Unit #                                            | Sq. Ft.   | Tenant                           |
| 1                                                 |           | Target                           |
| 2                                                 | 3,850 SF  | Buff City Soap                   |
| 3                                                 | 2,800 SF  | Eyecare Center                   |
| 4                                                 | 2,100 SF  | Kay Jewelers                     |
| 5                                                 | 30,088 SF | Ross Dress for Less              |
| 6                                                 | 28,000 SF | Marshalls                        |
| 7                                                 | 73,819 SF | Belk                             |
| 8                                                 | 3,500 SF  | Jimmy Jazz                       |
| 9                                                 | 6,000SF   | Ulta Beauty                      |
| 10                                                | 5,500 SF  | Rack Room Shoes                  |
| 11                                                | 20,000 SF | Burlington                       |
| 12                                                | 7,099 SF  | Five Below                       |
| 13                                                | 20,100 SF | PetSmart                         |
| 14                                                | 30,000 SF | Best Buy                         |
| 15                                                | 2,100 SF  | Moe's Southwest Grill            |
| 16                                                | 1,400 SF  | Subway                           |
| 17                                                | 1,400 SF  | SportClips                       |
| 18                                                | 2,211 SF  | Saslow's Jewelers                |
| 19                                                | 1,590 SF  | Hibachi 101                      |
| 20                                                | 2,519 SF  | U.S. Cellular                    |
| 21                                                | 48,756 SF | Harris Teeter                    |
| 22                                                | 4,933 SF  | САТО                             |
| 23                                                | 2,500 SF  | Deca Dental                      |
| 24                                                | 2,385 SF  | La Rancherita Mexican Restaurant |
| 25                                                | 2,980 SF  | AT&T Mobility                    |
| 26                                                | 2,400 SF  | Diva Nail Spa                    |
| 28                                                | 1,200 SF  | GNC                              |
| 29                                                | 1,800 SF  | Starbucks                        |
| 30                                                |           | PNC Bank                         |
| 31                                                |           | Olive Garden                     |
| 32                                                |           | Panera Bread                     |
| 33                                                |           | Mattress Firm                    |
| Items in blue and italicized are owned by others. |           |                                  |