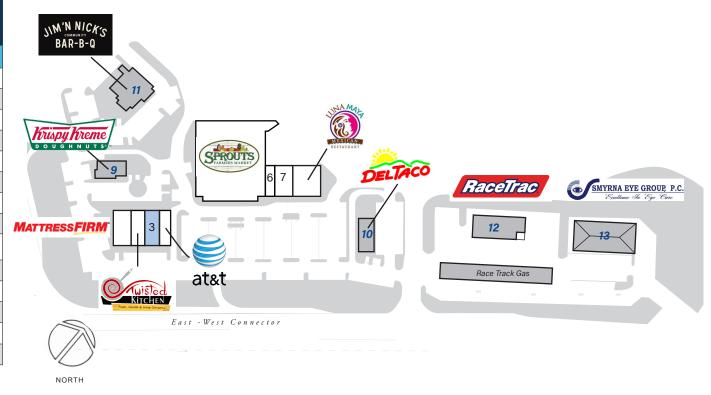

#### Leasing Contact: Stephanie Karpinski | skarpinski@inlandgroup.com | 630.586.4745 | inlandgroup.com

Property managed by Inland Commercial Real Estate Services, LLC

| Store Listing Center Size: 46,500 Sq. Ft. |                                                   |                         |  |  |
|-------------------------------------------|---------------------------------------------------|-------------------------|--|--|
| Unit #                                    | Sq. Ft.                                           | Tenant                  |  |  |
| 1                                         | 4,000 SF                                          | Mattress Firm           |  |  |
| 2                                         | 2,400 SF                                          | Twisted Kitchen         |  |  |
| 3                                         | 1,520 SF                                          | Available               |  |  |
| 4                                         | 2,080 SF                                          | AT&T Mobility           |  |  |
| 5                                         | 28,083 SF                                         | Sprouts Farmer Market   |  |  |
| 6                                         | 1,417 SF                                          | Smooth Skin             |  |  |
| 7                                         | 2,800 SF                                          | Nailcare Spa            |  |  |
| 8                                         | 4,200 SF                                          | Luna Maya Mexican Grill |  |  |
| 9                                         |                                                   | Krispy Kreme            |  |  |
| 10                                        |                                                   | Del Taco                |  |  |
| 11                                        |                                                   | Jim & Nick's BBQ        |  |  |
| 12                                        |                                                   | RaceTrack               |  |  |
| 13                                        |                                                   | Smyrna Eye Group        |  |  |
| Item                                      | Items in blue and Italicized are owned by others. |                         |  |  |