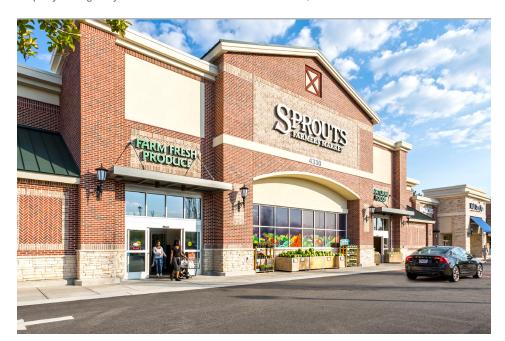

### > Property Highlights

- Center Size 46,500 SF
- Located in Smyrna on highly trafficked East West Corridor (38,460 AADT)
- Anchored by Sprouts Farmers Market with complimentary tenant mix
- Strong population and high incomes makes this center a great choice