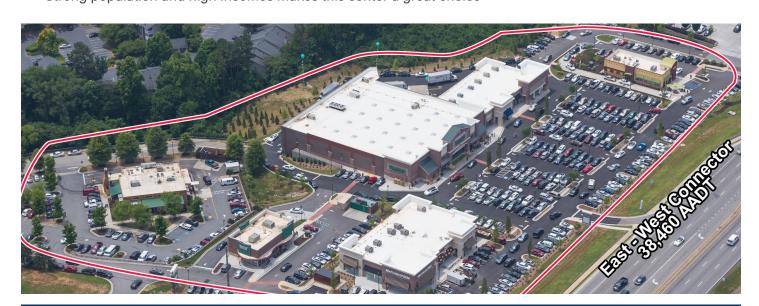

### > Property Highlights

- Center Size 46,500 SF
- Located in Smyrna on highly trafficked East West Corridor (38,460 AADT)
- Anchored by Sprouts Farmers Market with complimentary tenant mix
- Strong population and high incomes makes this center a great choice