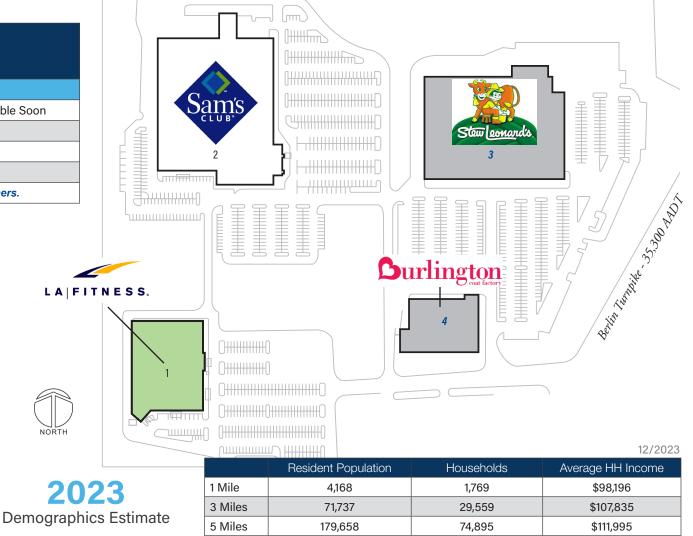

## Newington Fair Shopping Center

3465 Berlin Turnpike, Newington, CT 06111

Coordinates: Latitude: 41.65245 Longitude:-72.7275

## Leasing Contact: Stephanie Karpinski | skarpinski@inlandgroup.com | 630.586.4745 | inlandgroup.com

Property managed by Inland Commercial Real Estate Services LLC

| Store Listing<br>Center Size: 186,205 Sq. Ft.     |            |                                    |
|---------------------------------------------------|------------|------------------------------------|
| Unit #                                            | Sq. Ft.    | Tenant                             |
| 1                                                 | 51,600 SF  | LA Fitness - Coming Available Soon |
| 2                                                 | 134,605 SF | Sam's Club                         |
| 3                                                 |            | Stew Leonard's                     |
| 4                                                 |            | Burlington                         |
| Items in blue and Italicized are owned by others. |            |                                    |