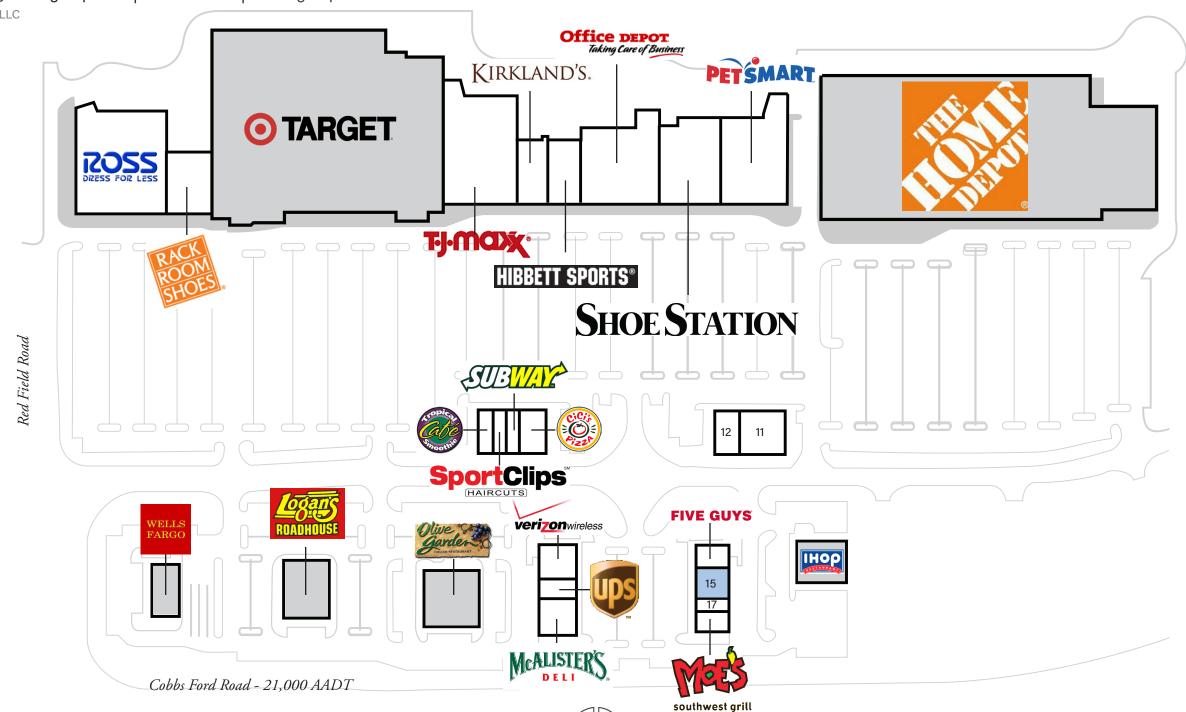

Property managed by Inland Commercial Real Estate Services LLC

| Store Listing<br>Center Size: 168,842 Sq. Ft.    |           |                              |
|--------------------------------------------------|-----------|------------------------------|
| Unit #                                           | Sq. Ft.   | Tenant                       |
| 1                                                | 30,000 SF | Ross Dress for Less          |
| 2                                                | 9,000 SF  | Rack Room Shoes              |
| 3                                                |           | Target                       |
| 4                                                | 26,000 SF | TJ Maxx                      |
| 5                                                | 7,000 SF  | Kirkland's                   |
| 6                                                | 6,000 SF  | Hibbett Sports               |
| 7                                                | 20,222 SF | Office Depot                 |
| 8                                                | 15,500 SF | Shoe Station                 |
| 9                                                | 20,260 SF | PetSmart                     |
| 10                                               |           | Home Depot                   |
| 11                                               | 5,180 SF  | Habaneros Mexican Restaurant |
| 12                                               | 3,220 SF  | Beef O'Brady's               |
| 13                                               |           | IHOP                         |
| 14                                               | 2,400 SF  | Five Guys Burgers & Fries    |
| 15                                               | 3,000 SF  | Available                    |
| 17                                               | 1,200 SF  | Luxury Nails                 |
| 18                                               | 2,400 SF  | Moe's Southwest Grill        |
| 19                                               | 3,800 SF  | McAlister's Deli             |
| 20                                               | 1,600 SF  | The UPS Store                |
| 21                                               | 3,600 SF  | Verizon Wireless             |
| 22                                               | 4,200 SF  | Cici's Pizza                 |
| 23                                               | 1,190 SF  | SportClips                   |
| 24                                               | 1,190 SF  | Subway                       |
| 25                                               | 1,820 SF  | Tropical Smoothie Cafe       |
| 26                                               |           | Olive Garden                 |
| 27                                               |           | Logan's Roadhouse            |
| 28                                               |           | Wells Fargo Bank             |
| Items in blue and italicized are owned by others |           |                              |