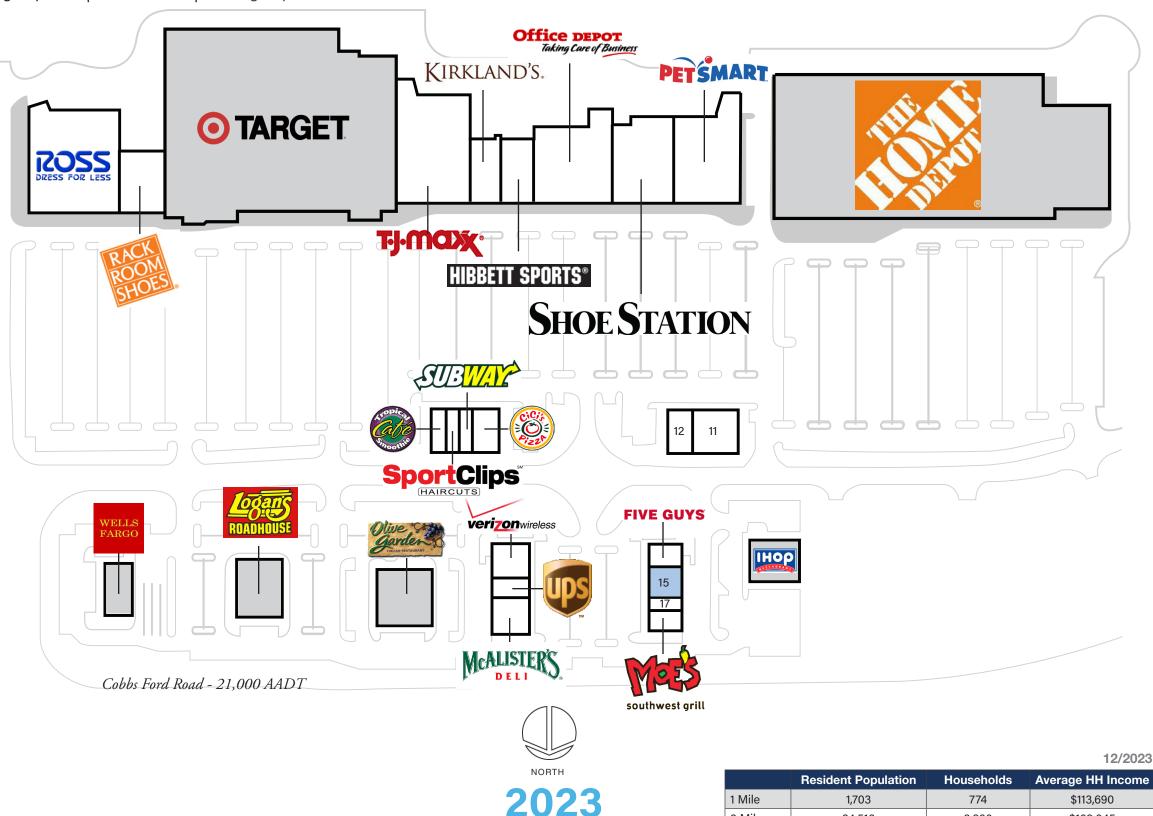

## Property Highlights

- Center Size: 168,842 SF
- Located at Red Ferry Road and Legends Parkway with easy access from Interstate 65
- Shadow-anchored by Target and Home Depot, the center contains a great mix of national tenants
- Strong population and positive growth makes this center an excellent choice

| Store Listing<br>Center Size: 168,842 Sq. Ft.    |                              |                              |  |  |
|--------------------------------------------------|------------------------------|------------------------------|--|--|
| Unit #                                           | Sq. Ft.                      | Tenant                       |  |  |
| 1                                                | 30,000 SF                    | Ross Dress for Less          |  |  |
| 2                                                | 9,000 SF                     | Rack Room Shoes              |  |  |
| 3                                                |                              | Target                       |  |  |
| 4                                                | 26,000 SF                    | ТЈ Махх                      |  |  |
| 5                                                | 7,000 SF                     | Kirkland's                   |  |  |
| 6                                                | 6,000 SF                     | Hibbett Sports               |  |  |
| 7                                                | 20,222 SF                    | Office Depot                 |  |  |
| 8                                                | 15,500 SF                    | Shoe Station                 |  |  |
| 9                                                | 20,260 SF                    | PetSmart                     |  |  |
| 10                                               |                              | Home Depot                   |  |  |
| 11                                               | 5,180 SF                     | Habaneros Mexican Restaurant |  |  |
| 12                                               | 3,220 SF                     | Beef O'Brady's               |  |  |
| 13                                               |                              | ІНОР                         |  |  |
| 14                                               | 2,400 SF                     | Five Guys Burgers & Fries    |  |  |
| 15                                               | 3,000 SF                     | Available                    |  |  |
| 17                                               | 1,200 SF                     | Luxury Nails                 |  |  |
| 18                                               | 2,400 SF                     | Moe's Southwest Grill        |  |  |
| 19                                               | 3,800 SF McAlister's Deli    |                              |  |  |
| 20 1,600 SF The UPS Store                        |                              | The UPS Store                |  |  |
| 21                                               | 21 3,600 SF Verizon Wireless |                              |  |  |
| 22                                               | 4,200 SF                     | 4,200 SF Cici's Pizza        |  |  |
| 23                                               | 1,190 SF                     | SportClips                   |  |  |
| 24                                               | 1,190 SF                     | Subway                       |  |  |
| 25                                               | 1,820 SF                     | Tropical Smoothie Cafe       |  |  |
| 26                                               |                              | Olive Garden                 |  |  |
| 27                                               |                              | Logan's Roadhouse            |  |  |
| 28                                               |                              | Wells Fargo Bank             |  |  |
| Items in blue and italicized are owned by others |                              |                              |  |  |