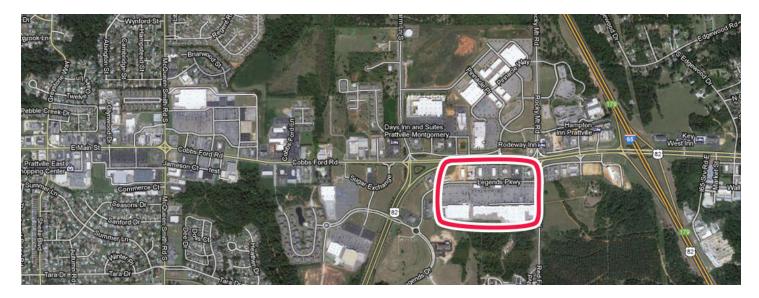

2760 Legends Parkway, Prattville AL 36066

Coordinates: Latitude: 32.4571 Longitude:-86.3948

## Property Highlights

- Center Size: 168,842 SF
- Located at Red Ferry Road and Legends Parkway with easy access from Interstate 65
- Shadow-anchored by Target and Home Depot, the center contains a great mix of national tenants
- Strong population and positive growth makes this center an excellent choice

2760 Legends Parkway, Prattville AL 36066

Leasing Contact: Sean Steuart | sean.steuart@inlandgroup.com | 630.586.6551 | inlandgroup.com

Red Field Road

Property managed by Inland Commercial Real Estate Services LLC