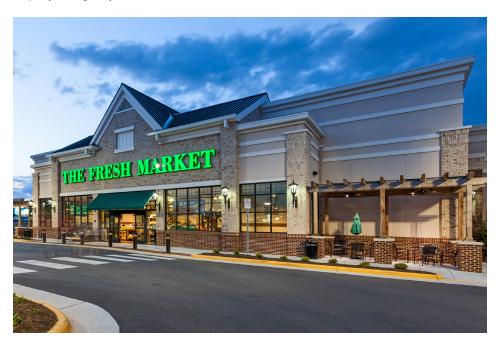

Property managed by Inland Commerical Real Estate Services LLC

| Store      | Lıstın    | ıg         |
|------------|-----------|------------|
| Center Siz | ze: 67,03 | 34 Sq. Ft. |

| 25/11.5/ 3/20/ 3//35 / 34/ / ti                   |           |                                    |  |  |
|---------------------------------------------------|-----------|------------------------------------|--|--|
| Unit #                                            | Sq. Ft.   | Tenant                             |  |  |
| 1                                                 | 1,400 SF  | T-Mobile                           |  |  |
| 2                                                 | 1,500 SF  | Tobacco & Vape                     |  |  |
| 3                                                 | 2,700 SF  | Cava Mezze Grill                   |  |  |
| 4                                                 | 3,700 SF  | US Cellular                        |  |  |
| 5                                                 | 3,600 SF  | Massage Envy                       |  |  |
| 6                                                 | 20,900 SF | Fresh Market                       |  |  |
| 7                                                 | 12,500 SF | PetCo Supplies & Fish              |  |  |
| 8                                                 | 5,865 SF  | Mattress Warehouse                 |  |  |
| 9                                                 | 1,141 SF  | SuperCuts                          |  |  |
| 10                                                | 1,600 SF  | Jersey Mike's Subs                 |  |  |
| 11                                                | 1,600 SF  | Member One Federal Credit Union    |  |  |
| 12                                                | 4,128 SF  | Panera Bread                       |  |  |
| 13                                                | 1,020 SF  | AT&T Mobility                      |  |  |
| 14                                                | 1,980 SF  | Pivot Physical Therapy of Metro DC |  |  |
| 15                                                | 1,200 SF  | Smoothie King                      |  |  |
| 18                                                |           | Enterprise                         |  |  |
| 19                                                | 2,200 SF  | Chipotle Mexican Grill             |  |  |
| Items in blue and Italicized are owned by others. |           |                                    |  |  |