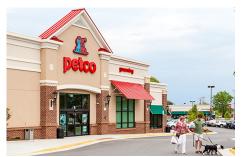

Property managed by Inland Commerical Real Estate Services LLC

| Store      | Lıstın    | ıg         |
|------------|-----------|------------|
| Center Siz | ze: 67,03 | 34 Sq. Ft. |

| 25/11.5/ 3/20/ 3//35 / 34/ / ti                   |           |                                    |  |  |
|---------------------------------------------------|-----------|------------------------------------|--|--|
| Unit #                                            | Sq. Ft.   | Tenant                             |  |  |
| 1                                                 | 1,400 SF  | T-Mobile                           |  |  |
| 2                                                 | 1,500 SF  | Tobacco & Vape                     |  |  |
| 3                                                 | 2,700 SF  | Cava Mezze Grill                   |  |  |
| 4                                                 | 3,700 SF  | US Cellular                        |  |  |
| 5                                                 | 3,600 SF  | Massage Envy                       |  |  |
| 6                                                 | 20,900 SF | Fresh Market                       |  |  |
| 7                                                 | 12,500 SF | PetCo Supplies & Fish              |  |  |
| 8                                                 | 5,865 SF  | Mattress Warehouse                 |  |  |
| 9                                                 | 1,141 SF  | SuperCuts                          |  |  |
| 10                                                | 1,600 SF  | Jersey Mike's Subs                 |  |  |
| 11                                                | 1,600 SF  | Member One Federal Credit Union    |  |  |
| 12                                                | 4,128 SF  | Panera Bread                       |  |  |
| 13                                                | 1,020 SF  | AT&T Mobility                      |  |  |
| 14                                                | 1,980 SF  | Pivot Physical Therapy of Metro DC |  |  |
| 15                                                | 1,200 SF  | Smoothie King                      |  |  |
| 18                                                |           | Enterprise                         |  |  |
| 19                                                | 2,200 SF  | Chipotle Mexican Grill             |  |  |
| Items in blue and Italicized are owned by others. |           |                                    |  |  |