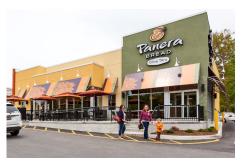

Property managed by Inland Commerical Real Estate Services LLC

| Store      | Lıstın    | ıg         |
|------------|-----------|------------|
| Center Siz | ze: 67,03 | 34 Sq. Ft. |

| 25/11.5/ 3/20/ 3//35 / 34/ / ti                   |           |                                    |  |  |
|---------------------------------------------------|-----------|------------------------------------|--|--|
| Unit #                                            | Sq. Ft.   | Tenant                             |  |  |
| 1                                                 | 1,400 SF  | T-Mobile                           |  |  |
| 2                                                 | 1,500 SF  | Tobacco & Vape                     |  |  |
| 3                                                 | 2,700 SF  | Cava Mezze Grill                   |  |  |
| 4                                                 | 3,700 SF  | US Cellular                        |  |  |
| 5                                                 | 3,600 SF  | Massage Envy                       |  |  |
| 6                                                 | 20,900 SF | Fresh Market                       |  |  |
| 7                                                 | 12,500 SF | PetCo Supplies & Fish              |  |  |
| 8                                                 | 5,865 SF  | Mattress Warehouse                 |  |  |
| 9                                                 | 1,141 SF  | SuperCuts                          |  |  |
| 10                                                | 1,600 SF  | Jersey Mike's Subs                 |  |  |
| 11                                                | 1,600 SF  | Member One Federal Credit Union    |  |  |
| 12                                                | 4,128 SF  | Panera Bread                       |  |  |
| 13                                                | 1,020 SF  | AT&T Mobility                      |  |  |
| 14                                                | 1,980 SF  | Pivot Physical Therapy of Metro DC |  |  |
| 15                                                | 1,200 SF  | Smoothie King                      |  |  |
| 18                                                |           | Enterprise                         |  |  |
| 19                                                | 2,200 SF  | Chipotle Mexican Grill             |  |  |
| Items in blue and Italicized are owned by others. |           |                                    |  |  |