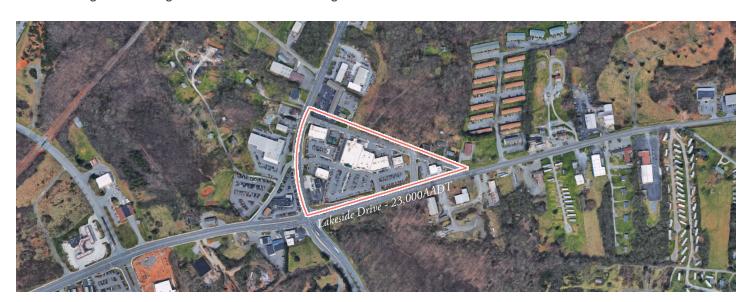

## > Property Highlights

- Center Size: 67,034 SF
- Located on Old Forest Road with convenient access from Lynchburg Expy and/or Lakeside Drive (23,000 AADT)
- Postive growth and great location make this a great choice

Lakeside Drive - 23,000 AADT

at&t

1/2024

SMOOTHIE KING.