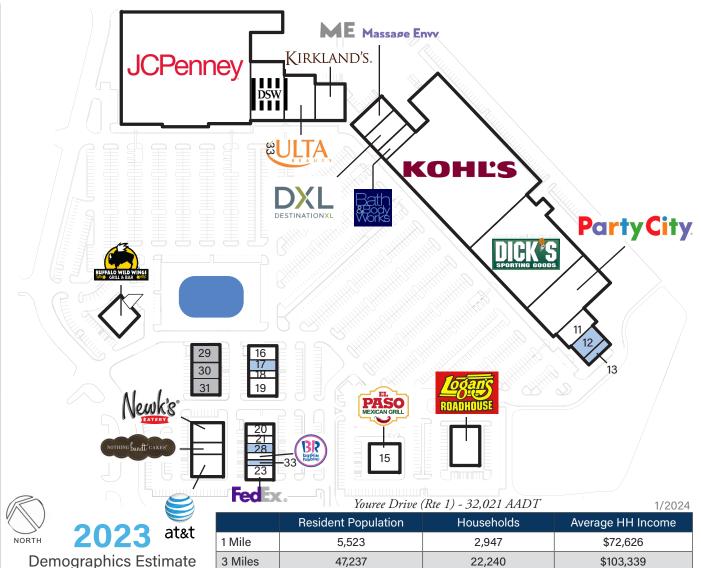

## Regal Court

7451 Youree Drive, Shreveport, LA 71105

Coordinates:

Latitude: 32.4366 Longitude:-93.7125

## Leasing Contact: Stephanie Karpinski | s.karpinski@inlandgroup.com | 630.586.4745 | inlandgroup.com

|                                                           | Property managed by Inland Commercial Real Estate Services |            |                          |
|-----------------------------------------------------------|------------------------------------------------------------|------------|--------------------------|
| Regal Court Store Listing<br>Center Size: 363,061 Sq. Ft. |                                                            |            |                          |
|                                                           |                                                            |            | Sq. Ft.                  |
|                                                           | Unit #                                                     | Sq. Ft.    | Tenant                   |
|                                                           | 1                                                          | 102,851 SF | JC Penney                |
|                                                           | 2                                                          | 14,500 SF  | DSW                      |
|                                                           | 3                                                          | 10,007 SF  | Ulta                     |
|                                                           | 4                                                          | 8,000 SF   | Kirkland's               |
|                                                           | 5                                                          | 3,050 SF   | Massage Envy             |
|                                                           | 6                                                          | 6,903 SF   | DXL Men's Apparel        |
|                                                           | 7                                                          | 3,000 SF   | Bath & Body Works        |
|                                                           | 8                                                          | 88,904 SF  | Kohl's                   |
|                                                           | 9                                                          | 45,142 SF  | Dick's Sporting Goods    |
|                                                           | 10                                                         | 19,834 SF  | Party City               |
|                                                           | 11                                                         | 5,990 SF   | Partners in Primary Care |
|                                                           | 12                                                         | 3,010 SF   | Available                |
|                                                           | 13                                                         | 1,360 SF   | Available                |
|                                                           | 14                                                         | 7,200 SF   | Logan's Road House       |
|                                                           | 15                                                         | 6,100 SF   | El Paso Mexican Grill    |
|                                                           | 16                                                         | 2,450 SF   | Five Star Nail & Spa     |
|                                                           | 17                                                         | 1,820 SF   | Available                |
|                                                           | 18                                                         | 1,540 SF   | Milan Laser Hair Removal |
|                                                           | 19                                                         | 3,290 SF   | Laughing Crab            |
|                                                           | 20                                                         | 2,240 SF   | Naruto Ramen             |
|                                                           | 21                                                         | 1,022 SF   | Warhammer                |
|                                                           | 22                                                         | 1,330 SF   | Baskin Robbins           |
|                                                           | 23                                                         | 2,397 SF   | FedEx                    |
|                                                           | 24                                                         | 4,200 SF   | Newk's Express Cafe      |
|                                                           | 25                                                         | 2,400 SF   | Nothing Bundt Cakes      |
|                                                           | 26                                                         | 5,000 SF   | AT&T Mobility            |
|                                                           | 27                                                         | 6,400 SF   | Buffalo Wild Wings       |
|                                                           | 28                                                         | 2,018 SF   | Available                |
|                                                           | 29                                                         |            | U-Poke Bowl & Boba Tea   |
|                                                           | 30                                                         |            | CPR Cell Phone Repair    |
|                                                           | 31                                                         |            | Xfinity                  |
|                                                           | 33                                                         | 1.103 SF   | Available                |

Items in blue and italicized are owned by others

123,576

in

52,689

\$86,267

@inlandgroup

5 Miles