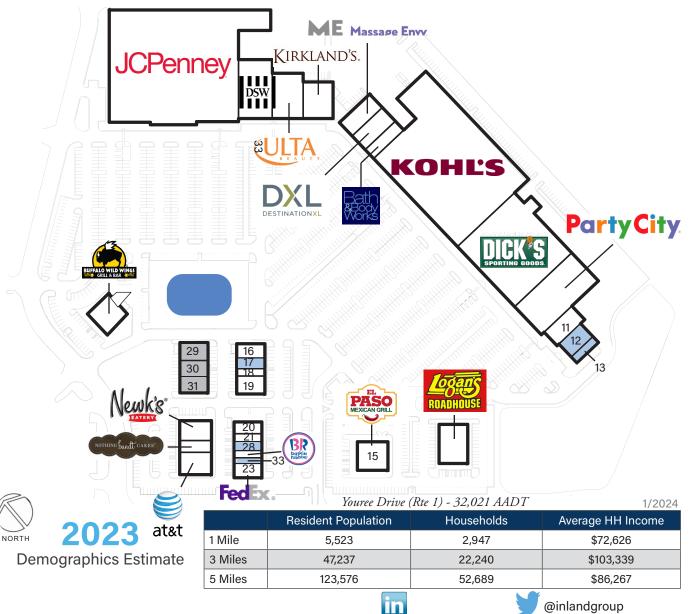

## Leasing Contact: Stephanie Karpinski | s.karpinski@inlandgroup.com | 630.586.4745 | inlandgroup.com Property managed by Inland Commercial Real Estate Services LLC

Regal Court Store Listing Center Size: 363,061 Sq. Ft.

| Unit #                                           | Sq. Ft.    | Tenant                   |
|--------------------------------------------------|------------|--------------------------|
| 1                                                | 102,851 SF | JC Penney                |
| 2                                                | 14,500 SF  | DSW                      |
| 3                                                | 10,007 SF  | Ulta                     |
| 4                                                | 8,000 SF   | Kirkland's               |
| 5                                                | 3,050 SF   | Massage Envy             |
| 6                                                | 6,903 SF   | DXL Men's Apparel        |
| 7                                                | 3,000 SF   | Bath & Body Works        |
| 8                                                | 88,904 SF  | Kohl's                   |
| 9                                                | 45,142 SF  | Dick's Sporting Goods    |
| 10                                               | 19,834 SF  | Party City               |
| 11                                               | 5,990 SF   | Partners in Primary Care |
| 12                                               | 3,010 SF   | Available                |
| 13                                               | 1,360 SF   | Available                |
| 14                                               | 7,200 SF   | Logan's Road House       |
| 15                                               | 6,100 SF   | El Paso Mexican Grill    |
| 16                                               | 2,450 SF   | Five Star Nail & Spa     |
| 17                                               | 1,820 SF   | Available                |
| 18                                               | 1,540 SF   | Milan Laser Hair Removal |
| 19                                               | 3,290 SF   | Laughing Crab            |
| 20                                               | 2,240 SF   | Naruto Ramen             |
| 21                                               | 1,022 SF   | Warhammer                |
| 22                                               | 1,330 SF   | Baskin Robbins           |
| 23                                               | 2,397 SF   | FedEx                    |
| 24                                               | 4,200 SF   | Newk's Express Cafe      |
| 25                                               | 2,400 SF   | Nothing Bundt Cakes      |
| 26                                               | 5,000 SF   | AT&T Mobility            |
| 27                                               | 6,400 SF   | Buffalo Wild Wings       |
| 28                                               | 2,018 SF   | Available                |
| 29                                               |            | U-Poke Bowl & Boba Tea   |
| 30                                               |            | CPR Cell Phone Repair    |
| 31                                               |            | Xfinity                  |
| 33                                               | 1,103 SF   | Available                |
| Items in blue and italicized are owned by others |            |                          |
|                                                  |            |                          |