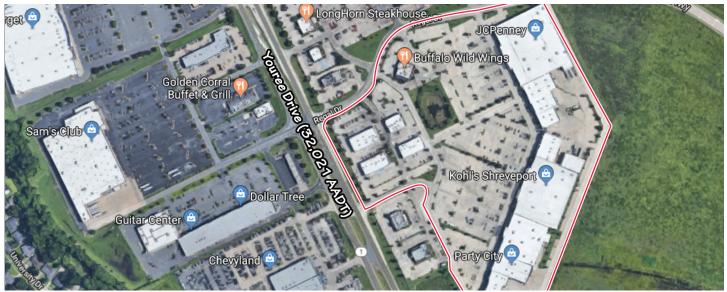

## Property Highlights

- Center Size: 363,061 SF
- Shadow-anchored by Kohl's and JC Penney retail mix includes DSW, Dicks Sporting Goods, Ulta & more
- Conveniently located with direct access and Youree Drive 32,021 AADT
- Strong population and positive growth makes this center an excellent choice