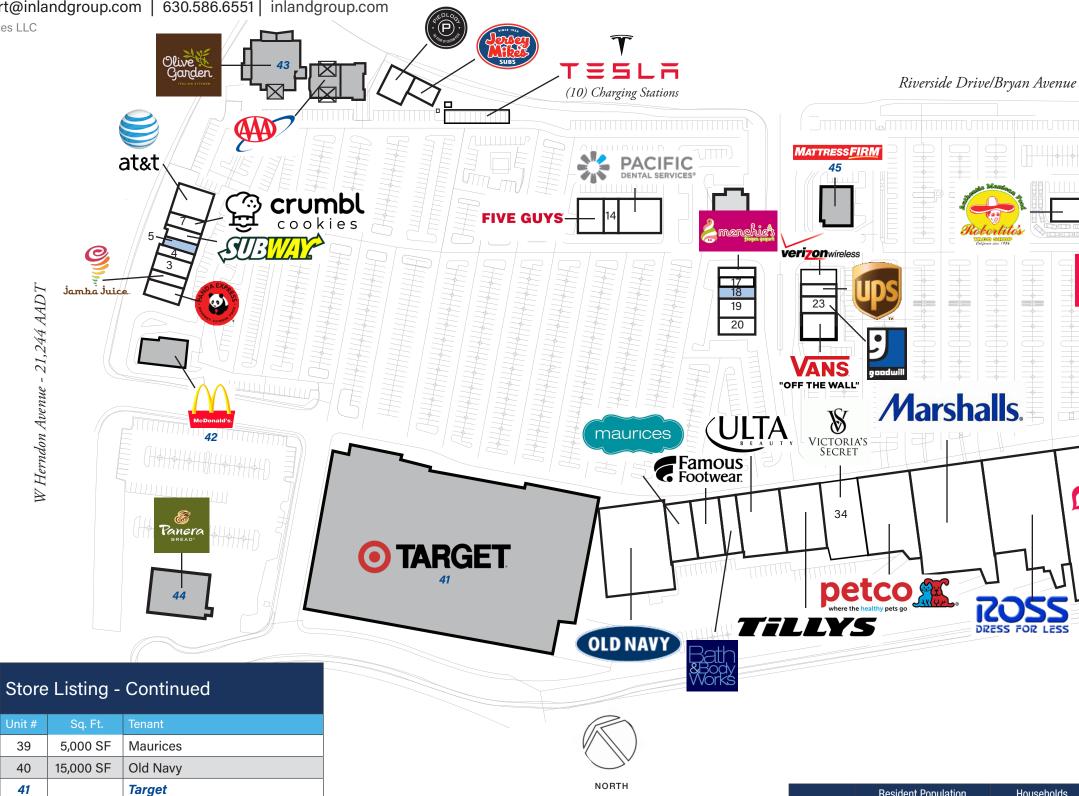

## > Property Highlights

- Center Size: 224,683 SF
- Located between Golden State Boulevard 64,000 AADT and Riverside Drive at Herndon Avenue 21,244 AADT
- Shadow-anchored by Target and includes Marshalls, Ross Dress for Less and Burlington with complimentary retail
- Strong population and great income levels make this center an excellent choice

Items in blue and italicized are owned by others

McDonald's

Olive Garden

Panera Bread

**Mattress Firm** 

1/2024

**2023**Demographics Estimate

|       | Resident Population | Households | Average HH Income |
|-------|---------------------|------------|-------------------|
| Mile  | 9,652               | 3,049      | \$131,401         |
| Mile  | 56,219              | 18,601     | \$114,453         |
| Miles | 120,863             | 41,395     | \$117,031         |