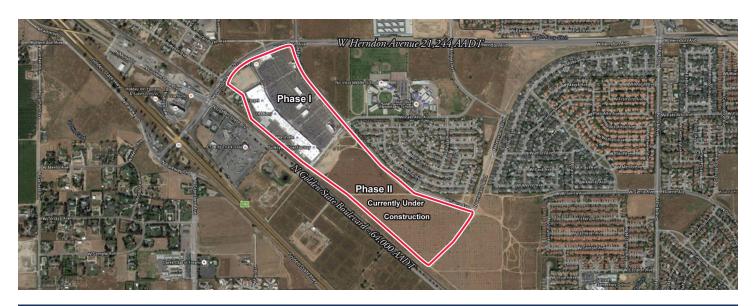

## > Property Highlights

- Center Size: 224,683 SF
- Located between Golden State Boulevard 64,000 AADT and Riverside Drive at Herndon Avenue 21,244 AADT
- Shadow-anchored by Target and includes Marshalls, Ross Dress for Less and Burlington with complimentary retail
- Strong population and great income levels make this center an excellent choice