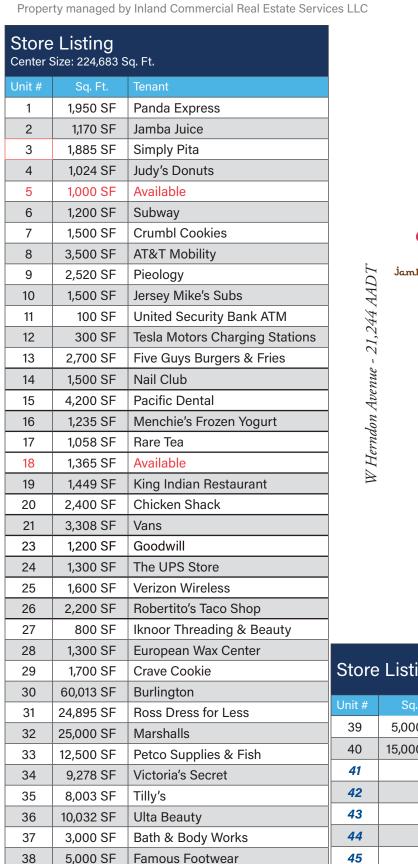

## > Property Highlights

- Center Size: 224,683 SF
- Located between Golden State Boulevard 64,000 AADT and Riverside Drive at Herndon Avenue 21,244 AADT
- Shadow-anchored by Target and includes Marshalls, Ross Dress for Less and Burlington with complimentary retail
- Strong population and great income levels make this center an excellent choice