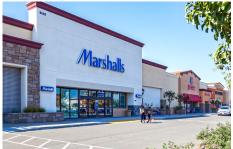

## > Property Highlights

- Center Size: 224,683 SF
- Located between Golden State Boulevard 64,000 AADT and Riverside Drive at Herndon Avenue 21,244 AADT
- Shadow-anchored by Target and includes Marshalls, Ross Dress for Less and Burlington with complimentary retail
- Strong population and great income levels make this center an excellent choice