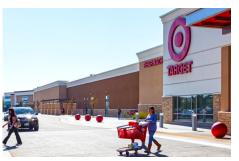

## > Property Highlights

- Center Size: 224,683 SF
- Located between Golden State Boulevard 64,000 AADT and Riverside Drive at Herndon Avenue 21,244 AADT
- Shadow-anchored by Target and includes Marshalls, Ross Dress for Less and Burlington with complimentary retail
- Strong population and great income levels make this center an excellent choice