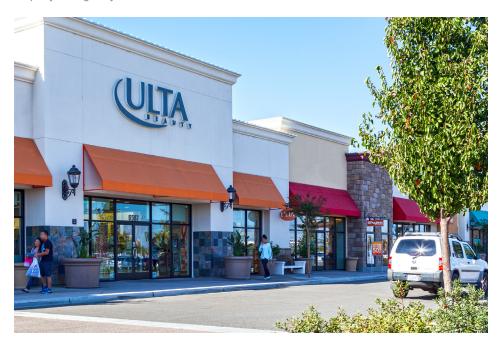

## > Property Highlights

- Center Size: 224,683 SF
- Located between Golden State Boulevard 64,000 AADT and Riverside Drive at Herndon Avenue 21,244 AADT
- Shadow-anchored by Target and includes Marshalls, Ross Dress for Less and Burlington with complimentary retail
- Strong population and great income levels make this center an excellent choice