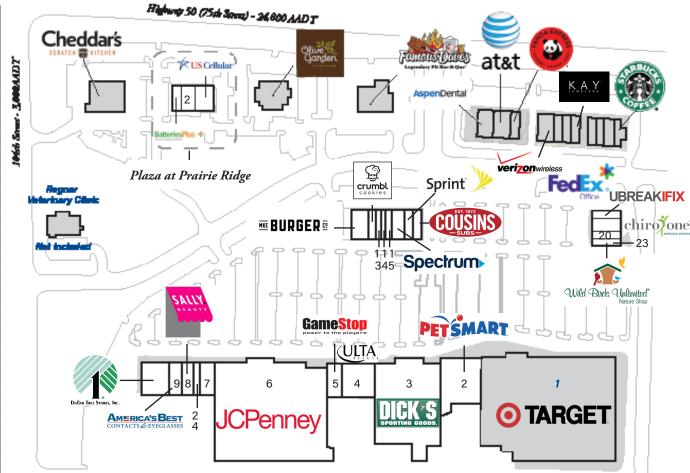

## Store Listing

Combined Center Size: 241,641 Sq. Ft.

| Shoppe   | Shoppes at Prairie Ridge Store Listing (232,606 SF) |                              |  |
|----------|-----------------------------------------------------|------------------------------|--|
| Unit #   | Sq. Ft.                                             | Tenant                       |  |
| 1        |                                                     | Target                       |  |
| 2        | 18,714 SF                                           | PetSmart                     |  |
| 3        | 50,000 SF                                           | Dick's Sporting Goods        |  |
| 4        | 10,129 SF                                           | Ulta                         |  |
| 5        | 3,573 SF                                            | GameStop                     |  |
| 6        | 104,175 SF                                          | JC Penney                    |  |
| 7        | 5,000 SF                                            | Maurices                     |  |
| 8        | 1,556 SF                                            | Sally Beauty Supply          |  |
| 9        | 4,016 SF                                            | America's Best Eyeglasses    |  |
| 10       | 8,370 SF                                            | Dollar Tree                  |  |
| 11       | 4,000 SF                                            | Milwaukee Burger Company     |  |
| 12       | 1,617 SF                                            | Crumbl Cookies               |  |
| 13       | 1,211 SF                                            | Vu Nails & Spa               |  |
| 14       | 1,162 SF                                            | Asian Taste                  |  |
| 15       | 1,218 SF                                            | Cut 'N Shave                 |  |
| 16       | 2,899 SF                                            | Spectrum                     |  |
| 17       | 2,000 SF                                            | Sprint                       |  |
| 18       | 1,810 SF                                            | Cousins Subs                 |  |
| 19       | 1,593 SF                                            | uBreakiFix                   |  |
| 20       | 1,626 SF                                            | Middle Eastern Grocery       |  |
| 21       | 2,834 SF                                            | Chiro One Wellness           |  |
| 23       | 1,976 SF                                            | Wild Birds Unlimited         |  |
| 24       | 3,127 SF                                            | Affordable Dentures & Crowns |  |
| Plaza at | Prairie Ridge S                                     | Store Listing (9.035 SF)     |  |

Plaza at Prairie Ridge Store Listing (9,035 SF)

|  | Unit # | Sq. Ft.  | Tenant                |  |
|--|--------|----------|-----------------------|--|
|  | 1      | 2,195 SF | Batteries Plus Bulbs  |  |
|  | 2      | 3,161 SF | Heartland Dental Care |  |
|  | 3      | 3 679 SF | US Cellular           |  |