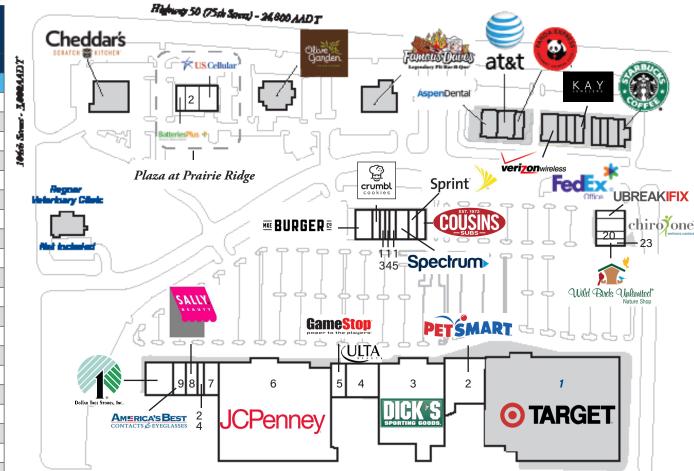

## Store Listing

Combined Center Size: 241,641 Sq. Ft.

| Shoppes at Prairie Ridge Store Listing (232,606 SF) |             |                              |  |  |
|-----------------------------------------------------|-------------|------------------------------|--|--|
| Unit #                                              | Sq. Ft.     | Tenant                       |  |  |
| 1                                                   |             | Target                       |  |  |
| 2                                                   | 18,714 SF   | PetSmart                     |  |  |
| 3                                                   | 50,000 SF   | Dick's Sporting Goods        |  |  |
| 4                                                   | 10,129 SF   | Ulta                         |  |  |
| 5                                                   | 3,573 SF    | GameStop                     |  |  |
| 6                                                   | 104,175 SF  | JC Penney                    |  |  |
| 7                                                   | 5,000 SF    | Maurices                     |  |  |
| 8                                                   | 1,556 SF    | Sally Beauty Supply          |  |  |
| 9                                                   | 4,016 SF    | America's Best Eyeglasses    |  |  |
| 10                                                  | 8,370 SF    | Dollar Tree                  |  |  |
| 11                                                  | 4,000 SF    | Milwaukee Burger Company     |  |  |
| 12                                                  | 1,617 SF    | Crumbl Cookies               |  |  |
| 13                                                  | 1,211 SF    | Vu Nails & Spa               |  |  |
| 14                                                  | 1,162 SF    | Asian Taste                  |  |  |
| 15                                                  | 1,218 SF    | Cut 'N Shave                 |  |  |
| 16                                                  | 2,899 SF    | Spectrum                     |  |  |
| 17                                                  | 2,000 SF    | Sprint                       |  |  |
| 18                                                  | 1,810 SF    | Cousins Subs                 |  |  |
| 19                                                  | 1,593 SF    | uBreakiFix                   |  |  |
| 20                                                  | 1,626 SF    | Middle Eastern Grocery       |  |  |
| 21                                                  | 2,834 SF    | Chiro One Wellness           |  |  |
| 23                                                  | 1,976 SF    | Wild Birds Unlimited         |  |  |
| 24                                                  | 3,127 SF    | Affordable Dentures & Crowns |  |  |
| DI .                                                | D :: D:   0 | (0.005.0E)                   |  |  |

Plaza at Prairie Ridge Store Listing (9.035 SE)

| ridza at i rame mage ctore Listing (5,000 cr.) |          |                       |  |  |
|------------------------------------------------|----------|-----------------------|--|--|
| Unit #                                         | Sq. Ft.  | Tenant                |  |  |
| 1                                              | 2,195 SF | Batteries Plus Bulbs  |  |  |
| 2                                              | 3,161 SF | Heartland Dental Care |  |  |
| 3                                              | 3,679 SF | US Cellular           |  |  |