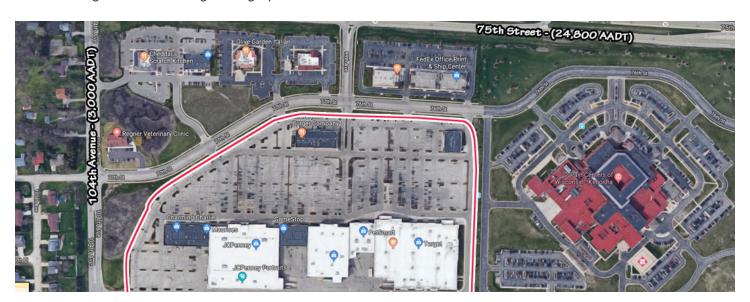

## > Property Highlights

- Center Size: 232,606 SF
- Shadow-anchored by Target with strong tenant mix including PetSmart, Dick's Sporting Goods & Ulta Beauty
- 1 mile east of Interstate 94 with easy access from Highway 50 (75th Street) 24,800 AADT
- Positive growth and strong demographics make this center an excellent choice

## Shoppes at Prairie Ridge/Plaza at Prairie Ridge

9777 76th Street, Pleasant Prairie, WI 53158

Coordinates:

Latitude: 42.5638 Longitude:-87.9277

Leasing Contact: Sean Steuart | sean.steuart@inlandgroup.com | 630.586.6551 | inlandgroup.com