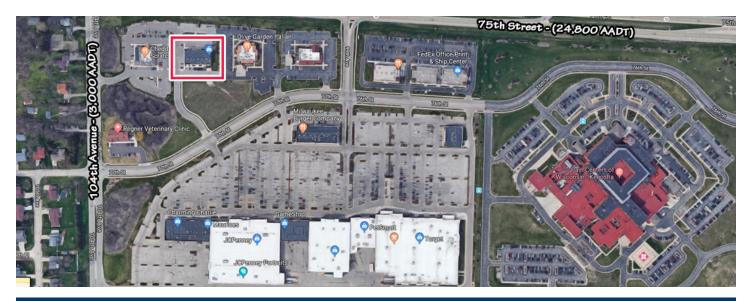

## Property Highlights

- Center Size: 9,035 SF
- New addition to existing Shops at Prairie Ridge's shadow-anchored Target & includes PetSmart, Dick's & Ulta
- 1 mile east of Interstate 94 with easy access from Highway 50 (75th Street) 24,800 AADT
- Positive growth and strong demographics make this center an excellent choice