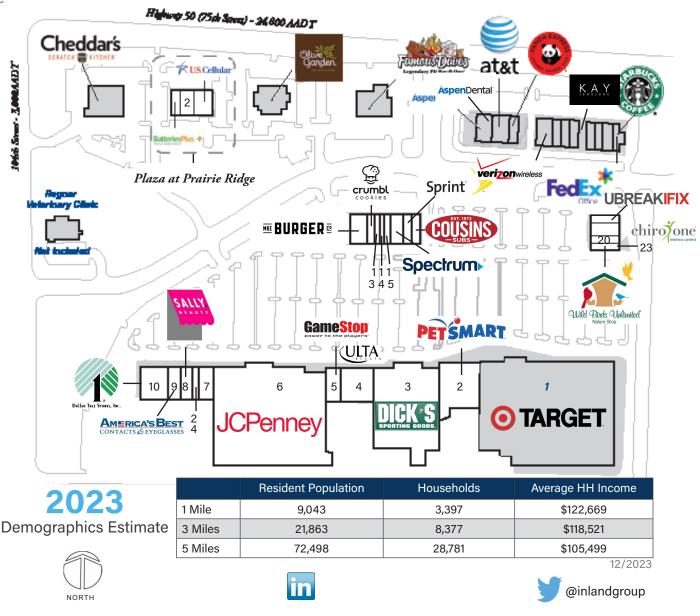

#### Store Listing Combined Center Size: 241,641 Sq. Ft. Plaza at Prairie Ridge Store Listing (9,035 SF) Unit # Sq. Ft. Tenant **Batteries Plus Bulbs** 1 2,195 SF 2 3,161 SF Heartland Dental Care 3 3,679 SF **US** Cellular Shoppes at Prairie Ridge Store Listing (232,606 SF) Unit # Sq. Ft. Tenant 1 Target 2 18,714 SF PetSmart 3 50,000 SF **Dick's Sporting Goods** 4 10,129 SF Ulta 5 GameStop 3,573 SF 6 104,175 SF JC Penney 7 Maurices 5,000 SF 8 1,556 SF Sally Beauty Supply 9 4,016 SF America's Best Eyeglasses 10 8,370 SF Dollar Tree Milwaukee Burger Company 11 4,000 SF 12 **Crumbl** Cookies 1.617 SF 13 1,211 SF Vu Nails & Spa 14 1,162 SF Asian Taste 15 1,218 SF Cut 'N Shave 16 2,899 SF Spectrum 17 2,000 SF Sprint 18 1,810 SF Cousins Subs 19 1,593 SF uBreakiFix 20 1,626 SF Middle Eastern Grocery 21 2,834 SF Chiro One Wellness 23 1,976 SF Wild Birds Unlimited 24 3,127 SF Affordable Dentures & Crowns

Items in blue and Italicized are owned by others.