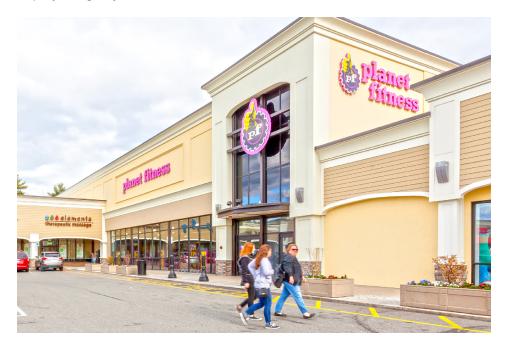

## Property Highlights

- Center Size: 77,437 SF
- Anchored by Planet Fitness, the shopping center includes Dunkin' Donuts, European Wax, & more
- Located right off of Boston Turnpike 55,500 AADT at Quinsigamond Avenue with easy access
- Strong population and incomes make this center an excellent choice