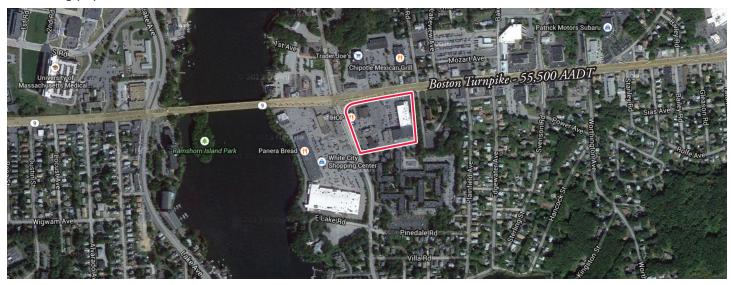

## White City East/White City

20 - 120 Boston Turnpike, Shrewsbury, MA 01545

Coordinates: Latitude: 42.2745 Longitude:-71.7515

Leasing Contact: Stephanie Karpinski | skarpinski@inlandgroup.com | 630.586.4745 | inlandgroup.com

## Property Highlights

- Center Size: 77,437 SF
- Anchored by Planet Fitness, the shopping center includes Dunkin' Donuts, European Wax, & more
- Located right off of Boston Turnpike 55,500 AADT at Quinsigamond Avenue with easy access
- Strong population and incomes make this center an excellent choice

Coordinates: Latitude: 42.2745 Longitude:-71.7515

20 - 120 Boston Turnpike, Shrewsbury, MA 01545