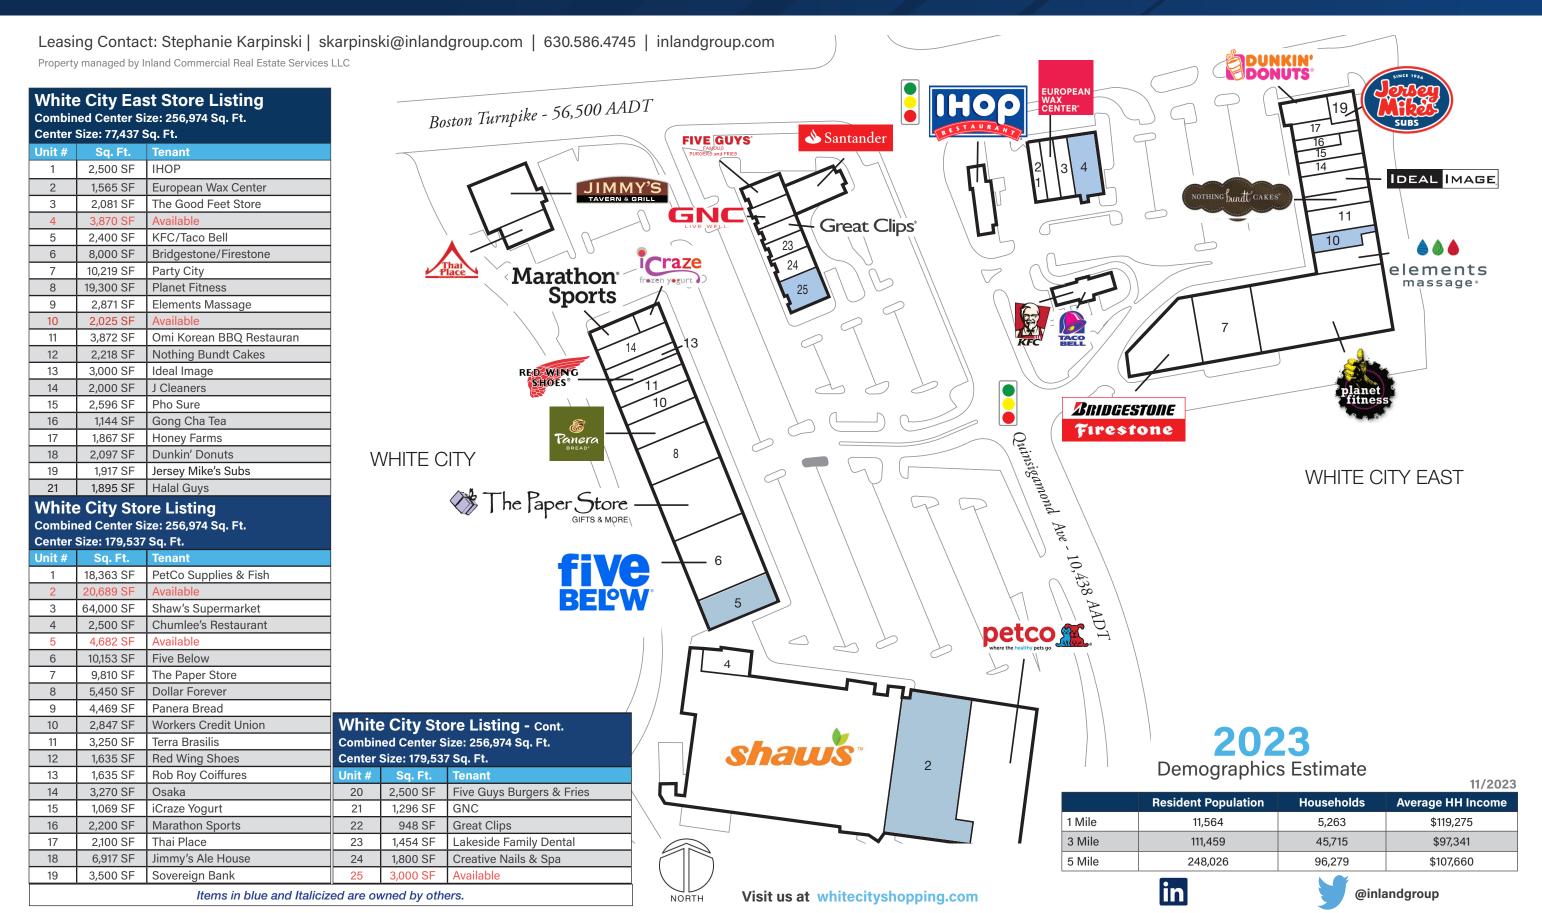

## White City East/White City

20 - 120 Boston Turnpike, Shrewsbury, MA 01545

Coordinates: Latitude: 42.2745 Longitude:-71.7515

Leasing Contact: Stephanie Karpinski | skarpinski@inlandgroup.com | 630.586.4745 | inlandgroup.com

## Property Highlights

- Center Size: 77,437 SF
- Anchored by Planet Fitness, the shopping center includes Dunkin' Donuts, European Wax, & more
- Located right off of Boston Turnpike 55,500 AADT at Quinsigamond Avenue with easy access
- Strong population and incomes make this center an excellent choice

Coordinates: Latitude: 42.2745 Longitude:-71.7515

20 - 120 Boston Turnpike, Shrewsbury, MA 01545