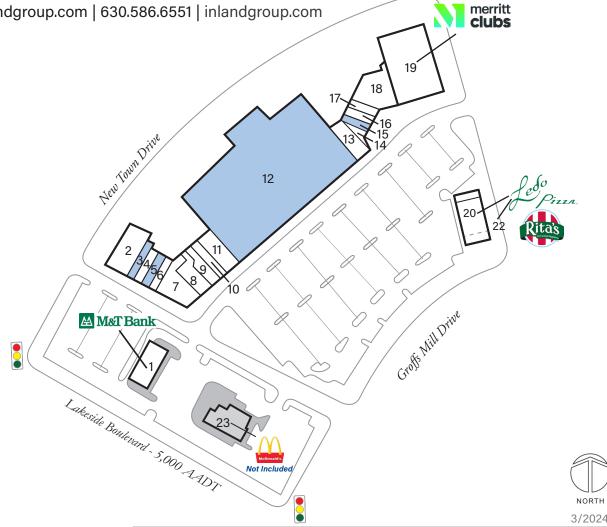

## **Store Listing** Center Size: 116,303 Sq. Ft. Sq. Ft. Tenant 1 3,000 SF M&T Bank 2 5,500 SF We Rock the Spectrum 3 1,500 SF Available 4 1,125 SF China Wok 1,125 SF Available 5 Nails By Janna 6 1,125 SF 7 2,245 SF Hans Cafe 8 2,146 SF Beauty 2U 9 America's Best Wings & Seafood 1,496 SF 10 1,600 SF iVirgo Eyewear Boutique 4,800 SF New Town Wine & Spirits 11 12 60,985 SF Available 1,700 SF **Festival Cleaners** 13 1,107 SF Package Place 14 Available 1,144 SF 15 1,200 SF United States of America 16 17 1,200 SF Dreams Hair Salon 18 5,080 SF Granny's Restaurant 19 15,000 SF Merritt Athletic Club 20 3,225 SF Ledo Pizza - Rita's Ice 22 1,290 SF Ledo Pizza - Rita's Ice 23 McDonald's

Items in blue and Italicized are owned by others

2023
Demographics Estimate

|         | Resident Population | Households | Average HH Income |
|---------|---------------------|------------|-------------------|
| 1 Mile  | 15,949              | 7,208      | \$128,656         |
| 3 Miles | 84,619              | 33,597     | \$121,758         |
| 5 Miles | 154,598             | 60,876     | \$129,965         |