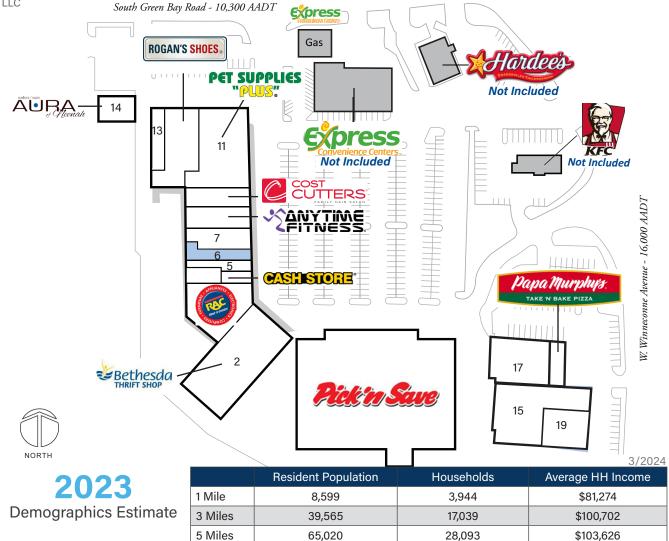

## Fox Point Plaza

828 Fox Point Plaza, Neenah, WI 54956

Coordinates:

Latitude: 44.1761 Longitude:-88.482

## Leasing Contact: Sean Steuart | sean.steuart@inlandgroup.com | 630.586.6551 | inlandgroup.com

Property managed by Inland Commercial Real Estate Services LLC

| Store Listing Center Size: 171,121 Sq. Ft.       |           |                                |
|--------------------------------------------------|-----------|--------------------------------|
| Unit #                                           | Sq. Ft.   | Tenant                         |
| 1                                                | 60,940 SF | Pick 'n Save                   |
| 2                                                | 19,900 SF | Bethesda Lutheran Thrift Store |
| 3                                                | 10,000 SF | Rent-A-Center                  |
| 4                                                | 1,621 SF  | The Cash Store                 |
| 5                                                | 2,420 SF  | Athletico Physical Therapy     |
| 6                                                | 1,540 SF  | Available                      |
| 7                                                | 5,882 SF  | Island Music                   |
| 8                                                | 6,125 SF  | Anytime Fitness                |
| 9                                                | 2,650 SF  | Cost Cutters                   |
| 11                                               | 10,098 SF | Pet Supplies Plus              |
| 12                                               | 9,385 SF  | Rogan Shoes                    |
| 13                                               | 4,969 SF  | El Azteca                      |
| 14                                               | 2,992 SF  | Salon Aura                     |
| 15                                               | 14,236 SF | Caliber Collision              |
| 16                                               | 2,388 SF  | Papa Murphy's                  |
| 17                                               | 8,924 SF  | Affinity Visiting Nurses       |
| 19                                               | 7,462 SF  | Caliber Collision              |
| Items in blue and italicized are owned by others |           |                                |