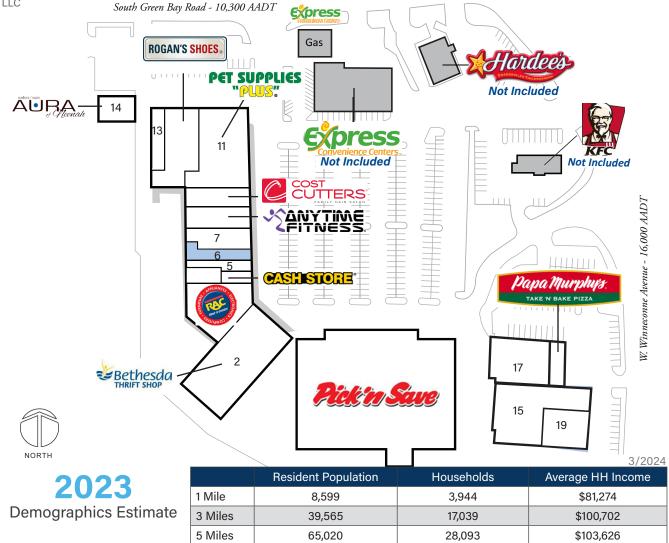

## > Property Highlights

- Center Size: 171,121 SF
- Newer Pick 'N Save anchored center in the heart of Neenah
- Great visibility with easy access from Winneconne Avenue 16,000 AADT or S Green Bay Road 10,300 AADT
- Strong population in immediate area with 38,000+ within 3 mile radius

## Leasing Contact: Sean Steuart | sean.steuart@inlandgroup.com | 630.586.6551 | inlandgroup.com

Property managed by Inland Commercial Real Estate Services LLC

| Store Listing Center Size: 171,121 Sq. Ft.       |           |                                |
|--------------------------------------------------|-----------|--------------------------------|
| Unit #                                           | Sq. Ft.   | Tenant                         |
| 1                                                | 60,940 SF | Pick 'n Save                   |
| 2                                                | 19,900 SF | Bethesda Lutheran Thrift Store |
| 3                                                | 10,000 SF | Rent-A-Center                  |
| 4                                                | 1,621 SF  | The Cash Store                 |
| 5                                                | 2,420 SF  | Athletico Physical Therapy     |
| 6                                                | 1,540 SF  | Available                      |
| 7                                                | 5,882 SF  | Island Music                   |
| 8                                                | 6,125 SF  | Anytime Fitness                |
| 9                                                | 2,650 SF  | Cost Cutters                   |
| 11                                               | 10,098 SF | Pet Supplies Plus              |
| 12                                               | 9,385 SF  | Rogan Shoes                    |
| 13                                               | 4,969 SF  | El Azteca                      |
| 14                                               | 2,992 SF  | Salon Aura                     |
| 15                                               | 14,236 SF | Caliber Collision              |
| 16                                               | 2,388 SF  | Papa Murphy's                  |
| 17                                               | 8,924 SF  | Affinity Visiting Nurses       |
| 19                                               | 7,462 SF  | Caliber Collision              |
| Items in blue and italicized are owned by others |           |                                |