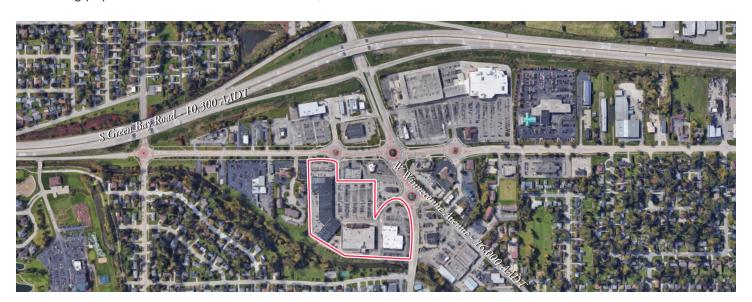

## Fox Point Plaza

828 Fox Point Plaza, Neenah, WI 54956

Coordinates: Latitude: 44.1761 Longitude:-88.482

Leasing Contact: Sean Steuart | sean.steuart@inlandgroup.com | 630.586.6551 | inlandgroup.com

Property managed by Inland Commercial Real Estate Services LLC

## > Property Highlights

- Center Size: 171,121 SF
- Newer Pick 'N Save anchored center in the heart of Neenah
- Great visibility with easy access from Winneconne Avenue 16,000 AADT or S Green Bay Road 10,300 AADT
- Strong population in immediate area with 38,000+ within 3 mile radius

## Fox Point Plaza

828 Fox Point Plaza, Neenah, WI 54956

Coordinates:

Latitude: 44.1761 Longitude:-88.482