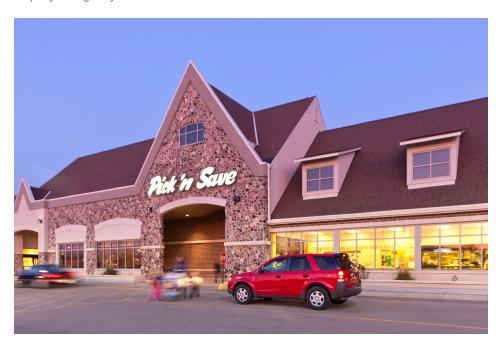

## Fox Point Plaza

828 Fox Point Plaza, Neenah, WI 54956

Coordinates: Latitude: 44.1761 Longitude:-88.482

Leasing Contact: Sean Steuart | sean.steuart@inlandgroup.com | 630.586.6551 | inlandgroup.com

Property managed by Inland Commercial Real Estate Services LLC

## > Property Highlights

- Center Size: 171,121 SF
- Newer Pick 'N Save anchored center in the heart of Neenah
- Great visibility with easy access from Winneconne Avenue 16,000 AADT or S Green Bay Road 10,300 AADT
- Strong population in immediate area with 38,000+ within 3 mile radius