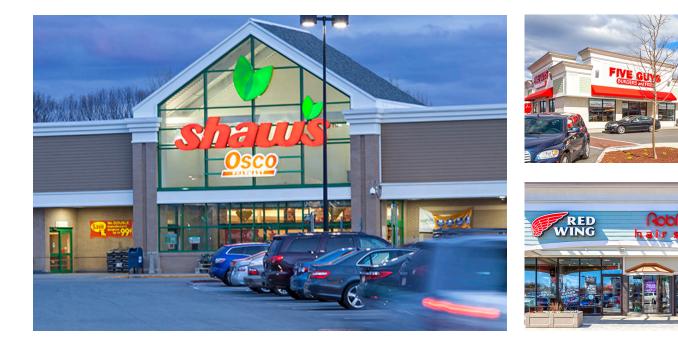

## Property Highlights

- Center Size: 179,537 SF
- Anchored by Shaw's Supermarketk, center includes PetCo, Panera Bread, Great Clips & more.
- Located right off of Boston Turnpike 55,500 AADT at Quinsigamond Avenue with easy access
- Strong population and incomes make this center an excellent choice