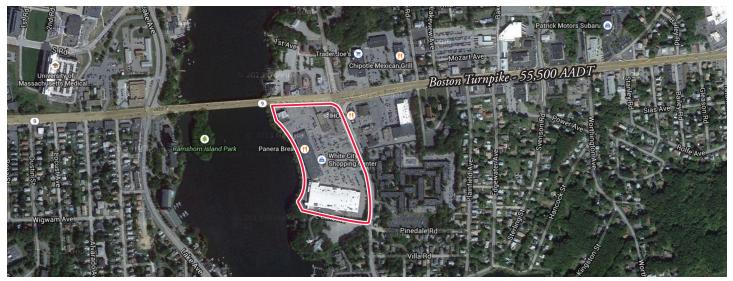

20 - 120 Boston Turnpike, Shrewsbury, MA 01545

Coordinates: Latitude: 42.2717 Longitude:-71.7514

## Property Highlights

- Center Size: 179,537 SF
- Anchored by Shaw's Supermarketk, center includes PetCo, Panera Bread, Great Clips & more.
- Located right off of Boston Turnpike 55,500 AADT at Quinsigamond Avenue with easy access
- Strong population and incomes make this center an excellent choice