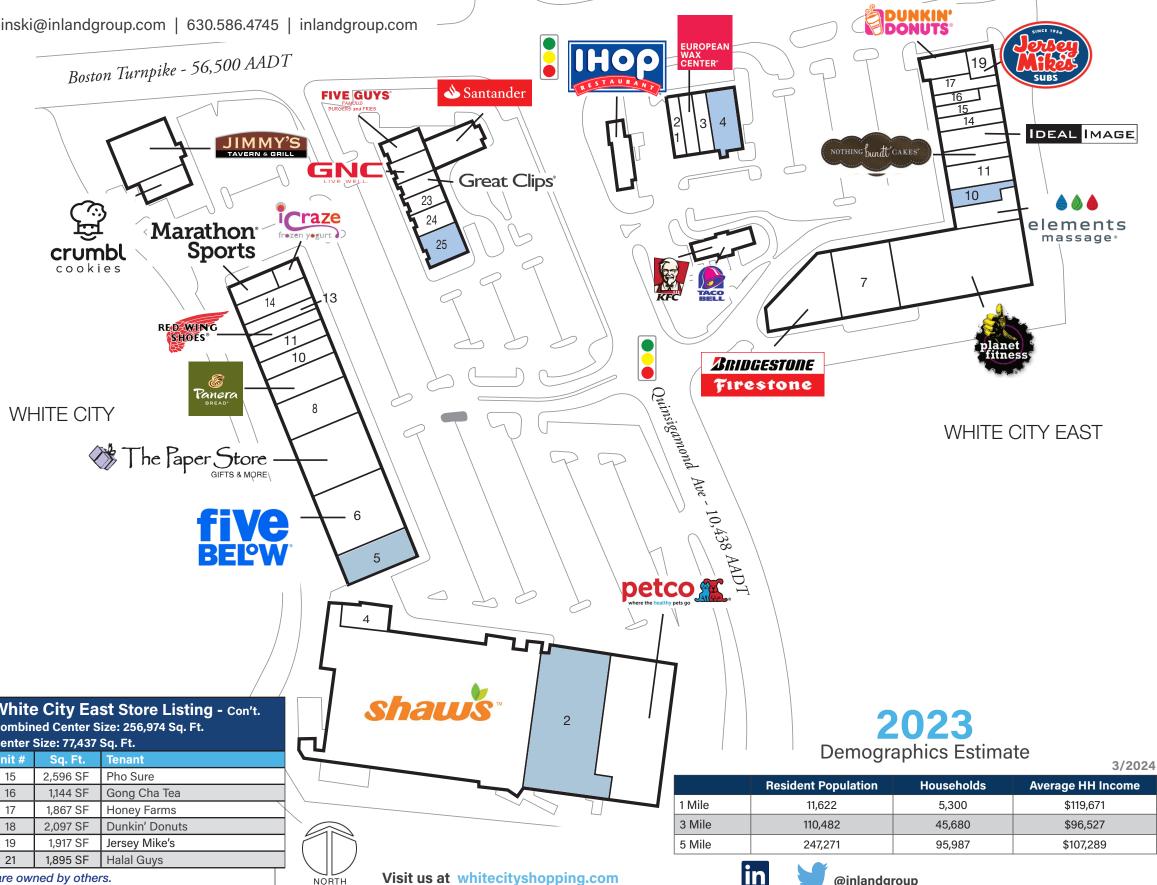

# White City/White City East - Combined Site Plan

20 - 120 Boston Turnpike, Shrewsbury, MA 01545

Leasing Contact: Stephanie Karpinski | skarpinski@inlandgroup.com | 630.586.4745 | inlandgroup.com

Property managed by Inland Commercial Real Estate Services LLC

12

13

14

2,218 SF

3,000 SF

2,000 SF

| Combir                     |                                                                        | re Listing<br>ze: 256,974 Sq. Ft.<br>Sq. Et                                         | _                                                         | Bo                                         |
|----------------------------|------------------------------------------------------------------------|-------------------------------------------------------------------------------------|-----------------------------------------------------------|--------------------------------------------|
| Unit #                     | Sq. Ft.                                                                | Tenant                                                                              |                                                           | $\langle \rangle$                          |
| 1                          | 18,363 SF                                                              | Petco Supplies & Fish                                                               | -                                                         |                                            |
| 2                          | 20,689 SF                                                              | Available                                                                           | -                                                         |                                            |
| 3                          | 64,000 SF                                                              | Shaw's Supermarket                                                                  | -                                                         |                                            |
| 4                          | 2,500 SF                                                               | Chumlee's Restaurant                                                                | -                                                         |                                            |
| 5                          | 4,682 SF                                                               | Available                                                                           | -                                                         | Ç                                          |
| 6                          | 10,153 SF                                                              | Five Below                                                                          |                                                           | Ĺ                                          |
| 7                          | 9,810 SF                                                               | The Paper Store                                                                     |                                                           | :ru                                        |
| 8                          | 5,450 SF                                                               | Dollar Forever                                                                      |                                                           | сос                                        |
| 9                          | 4,469 SF                                                               | Panera Bread                                                                        | 7                                                         |                                            |
| 10                         | 2,847 SF                                                               | Workers Credit Union                                                                |                                                           |                                            |
| 11                         | 3,250 SF                                                               | Terra Brasilis                                                                      | 7                                                         |                                            |
| 12                         | 1,635 SF                                                               | Red Wing Shoes                                                                      |                                                           |                                            |
| 13                         | 1,635 SF                                                               | Rob Roy Coiffures                                                                   | 7                                                         |                                            |
| 14                         | 3,270 SF                                                               | Osaka                                                                               |                                                           |                                            |
| 15                         | 1,069 SF                                                               | iCraze Yogurt                                                                       | 7                                                         |                                            |
| 16                         | 2,200 SF                                                               | Marathon Sports                                                                     |                                                           |                                            |
| 17                         | 2,100 SF                                                               | Crumbl Cookies                                                                      | - WHIT                                                    | ΕC                                         |
| 18                         | 6,917 SF                                                               | Jimmy's Ale House                                                                   |                                                           |                                            |
| 19                         | 3,500 SF                                                               | Sovereign Bank                                                                      | 7                                                         |                                            |
| 20                         | 2,500 SF                                                               | Five Guys Burgers & Fries                                                           |                                                           |                                            |
| 21                         | 1,296 SF                                                               | GNC                                                                                 | 7                                                         |                                            |
| 22                         | 948 SF                                                                 | Great Clips                                                                         |                                                           |                                            |
| 23                         | 1,454 SF                                                               | Lakeside Family Dental                                                              | 7                                                         |                                            |
| 24                         | 1,800 SF                                                               | Creative Nails & Spa                                                                |                                                           |                                            |
| 25                         | 3,000 SF                                                               | Available                                                                           | 7                                                         |                                            |
| Combir<br>Center           |                                                                        |                                                                                     |                                                           |                                            |
| Unit #                     | Sq. Ft.                                                                | Tenant                                                                              |                                                           |                                            |
| 1                          | 2,500 SF                                                               | IHOP                                                                                |                                                           |                                            |
| 2                          | 1,565 SF                                                               | European Wax Center                                                                 | _                                                         |                                            |
|                            | 2 0 0 1 CE                                                             | The Good Feet Store                                                                 |                                                           |                                            |
| 3                          | 2,081 SF                                                               |                                                                                     |                                                           |                                            |
| 4                          | 3,870 SF                                                               | Available                                                                           | _                                                         |                                            |
| <mark>4</mark><br>5        | 3,870 SF<br>2,400 SF                                                   | Available<br>KFC/Taco Bell                                                          | White Ci                                                  |                                            |
| 4                          | 3,870 SF<br>2,400 SF<br>8,000 SF                                       | Available<br>KFC/Taco Bell<br>Bridgestone/Firestone                                 | Combined C                                                | Cent                                       |
| 4<br>5<br>6<br>7           | 3,870 SF<br>2,400 SF<br>8,000 SF<br>10,219 SF                          | AvailableKFC/Taco BellBridgestone/FirestoneParty City                               | Combined C<br>Center Size                                 | Cente<br>: 77,4                            |
| 4<br>5<br>6<br>7<br>8      | 3,870 SF<br>2,400 SF<br>8,000 SF<br>10,219 SF<br>19,300 SF             | AvailableKFC/Taco BellBridgestone/FirestoneParty CityPlanet Fitness                 | Combined C<br>Center Sizes<br>Unit # S                    | Cente<br>: 77,4<br>q. Ft                   |
| 4<br>5<br>6<br>7<br>8<br>9 | 3,870 SF<br>2,400 SF<br>8,000 SF<br>10,219 SF<br>19,300 SF<br>2,871 SF | AvailableKFC/Taco BellBridgestone/FirestoneParty CityPlanet FitnessElements Massage | Combined C<br>Center Size<br>Unit # S<br>15 2,5           | Cente<br>: 77,4<br>q. Ft<br>596 S          |
| 4<br>5<br>6<br>7<br>8      | 3,870 SF<br>2,400 SF<br>8,000 SF<br>10,219 SF<br>19,300 SF             | AvailableKFC/Taco BellBridgestone/FirestoneParty CityPlanet Fitness                 | Combined C<br>Center Size<br>Unit # S<br>15 2,5<br>16 1,1 | Cente<br>: 77,4<br>q. Ft<br>596 S<br>144 S |
| 4<br>5<br>6<br>7<br>8<br>9 | 3,870 SF<br>2,400 SF<br>8,000 SF<br>10,219 SF<br>19,300 SF<br>2,871 SF | AvailableKFC/Taco BellBridgestone/FirestoneParty CityPlanet FitnessElements Massage | Combined C<br>Center Size<br>Unit # S<br>15 2,5<br>16 1,1 | Cento<br>: 77,4<br>q. F1<br>596 S          |

Nothing Bundt Cakes

Ideal Image

J Cleaners

NORTH

#### **Coordinates:** Latitude: 42.2717 Longitude:-71.7514

| pulation | Households | Average HH Income |
|----------|------------|-------------------|
| 2        | 5,300      | \$119,671         |
| 2        | 45,680     | \$96,527          |
| 71       | 95,987     | \$107,289         |