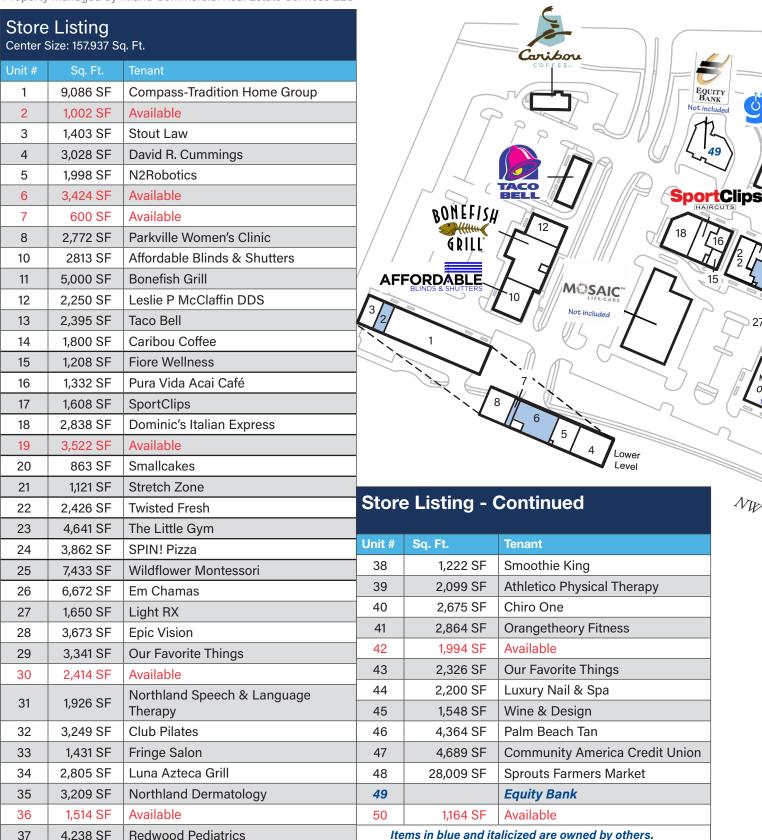

## Village at Burlington Creek

6300 N. Revere Drive, Kansas City Mo 64151

Coordinates: Latitude: 39.2087 Longitude:-94.6518

Retention Area

Community merica

ATHLETICO

Leasing Contact: Sean Steuart | sean.steuart@inlandgroup.com | 630.586.6551 | inlandgroup.com

Property managed by Inland Commercial Real Estate Services LLC



NW 64th Street - 19,743 AADT

SPROUTS

rangetheory

DENTON

**Uchiro** one

LUNA AZTECA mexican grill

CLUB PILATES

Pad Site

35

Retention Area

Wildflower Montessori

Office Building

NW 63rd Street



2023
Demographics Estimate

|         | Resident Population | Households | Average HH Income |
|---------|---------------------|------------|-------------------|
| I Mile  | 11,827              | 4,715      | \$128,802         |
| 3 Mile  | 56,200              | 22,879     | \$123,331         |
| 5 Miles | 124,199             | 51,779     | \$116,035         |





3/2024