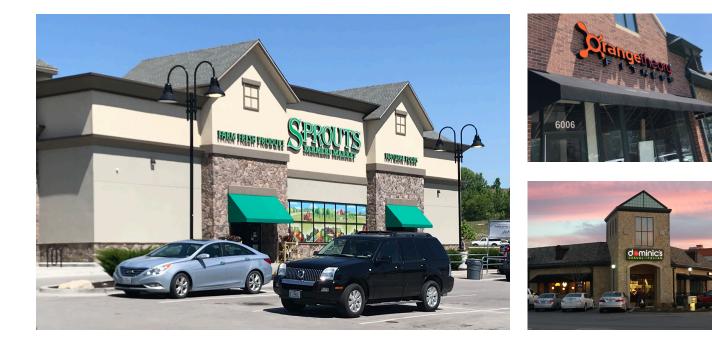

## Property Highlights

- Center Size: 157,937 SF
- Located in the Northland area of Kansas City just west of I-29 (94,468 AADT) along NW 64th St (19,743 AADT)
- Anchored by Sprouts Farmers Market, Dominic's Casual Italian Restaurant and local and regional retailers
- Strong demographics and dense population make this a great choice