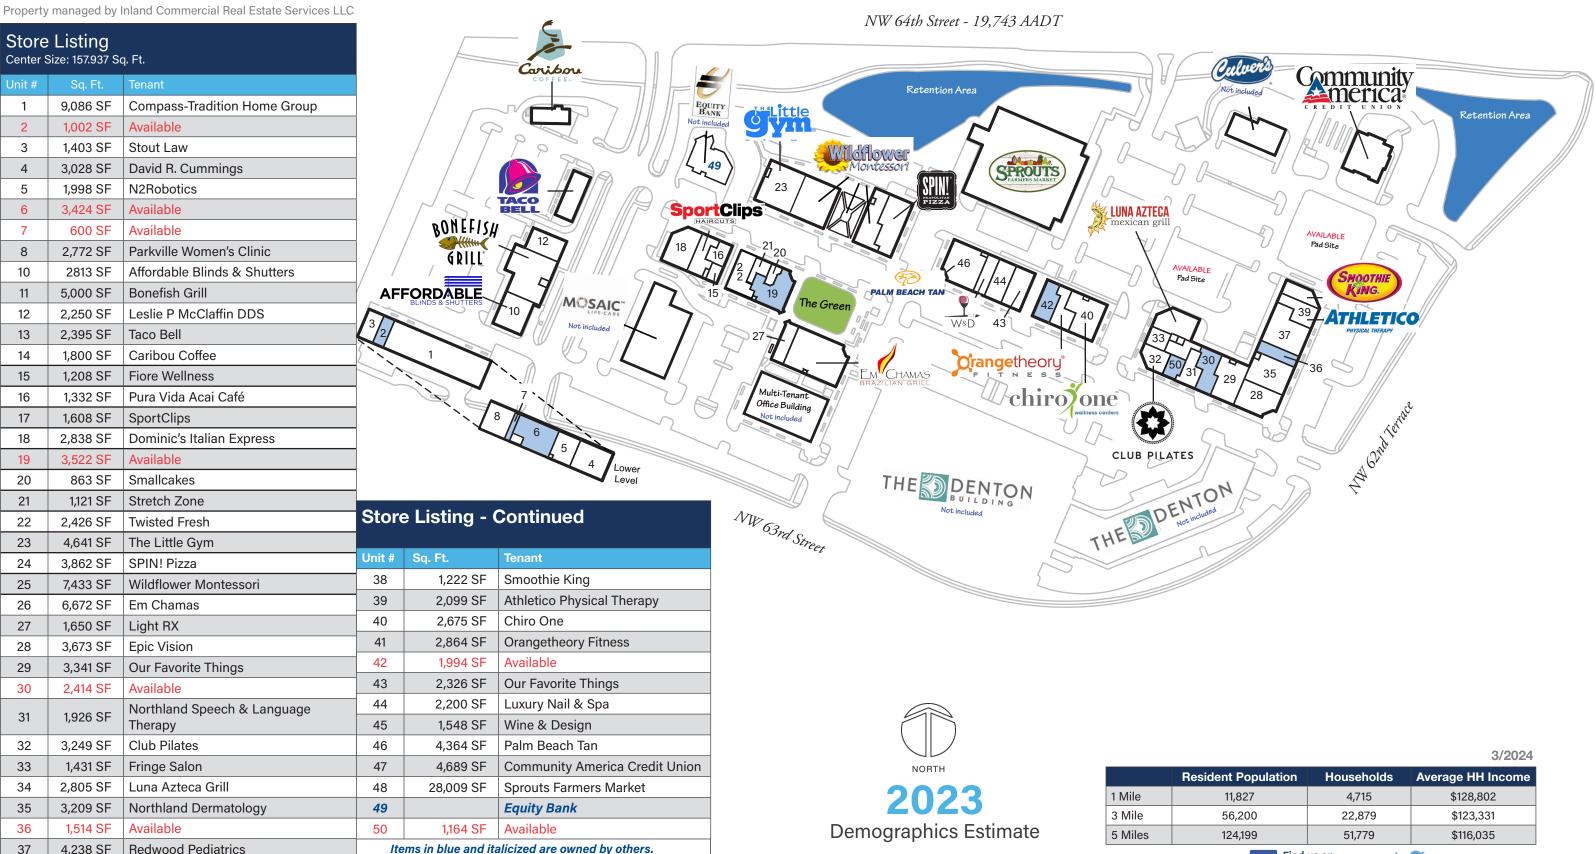

## Property Highlights

- Center Size: 157,937 SF
- Located in the Northland area of Kansas City just west of I-29 (94,468 AADT) along NW 64th St (19,743 AADT)
- Anchored by Sprouts Farmers Market, Dominic's Casual Italian Restaurant and local and regional retailers
- Strong demographics and dense population make this a great choice

## Leasing Contact: Sean Steuart | sean.steuart@inlandgroup.com | 630.586.6551 | inlandgroup.com

|                                          | 0,2021                     |            |                   |  |
|------------------------------------------|----------------------------|------------|-------------------|--|
|                                          | <b>Resident Population</b> | Households | Average HH Income |  |
|                                          | 11,827                     | 4,715      | \$128,802         |  |
|                                          | 56,200                     | 22,879     | \$123,331         |  |
|                                          | 124,199                    | 51,779     | \$116,035         |  |
| Find us on<br>Facebook Sector Find us on |                            |            |                   |  |