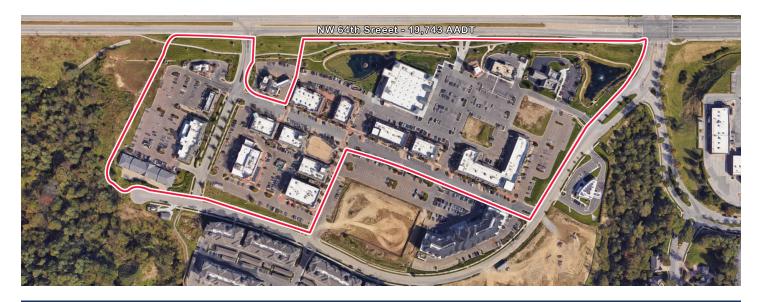

6300 N. Revere Drive, Kansas City Mo 64151

Coordinates: Latitude: 39.2087 Longitude:-94.6518

## Property Highlights

- Center Size: 157,937 SF
- Located in the Northland area of Kansas City just west of I-29 (94,468 AADT) along NW 64th St (19,743 AADT)
- Anchored by Sprouts Farmers Market, Dominic's Casual Italian Restaurant and local and regional retailers
- Strong demographics and dense population make this a great choice