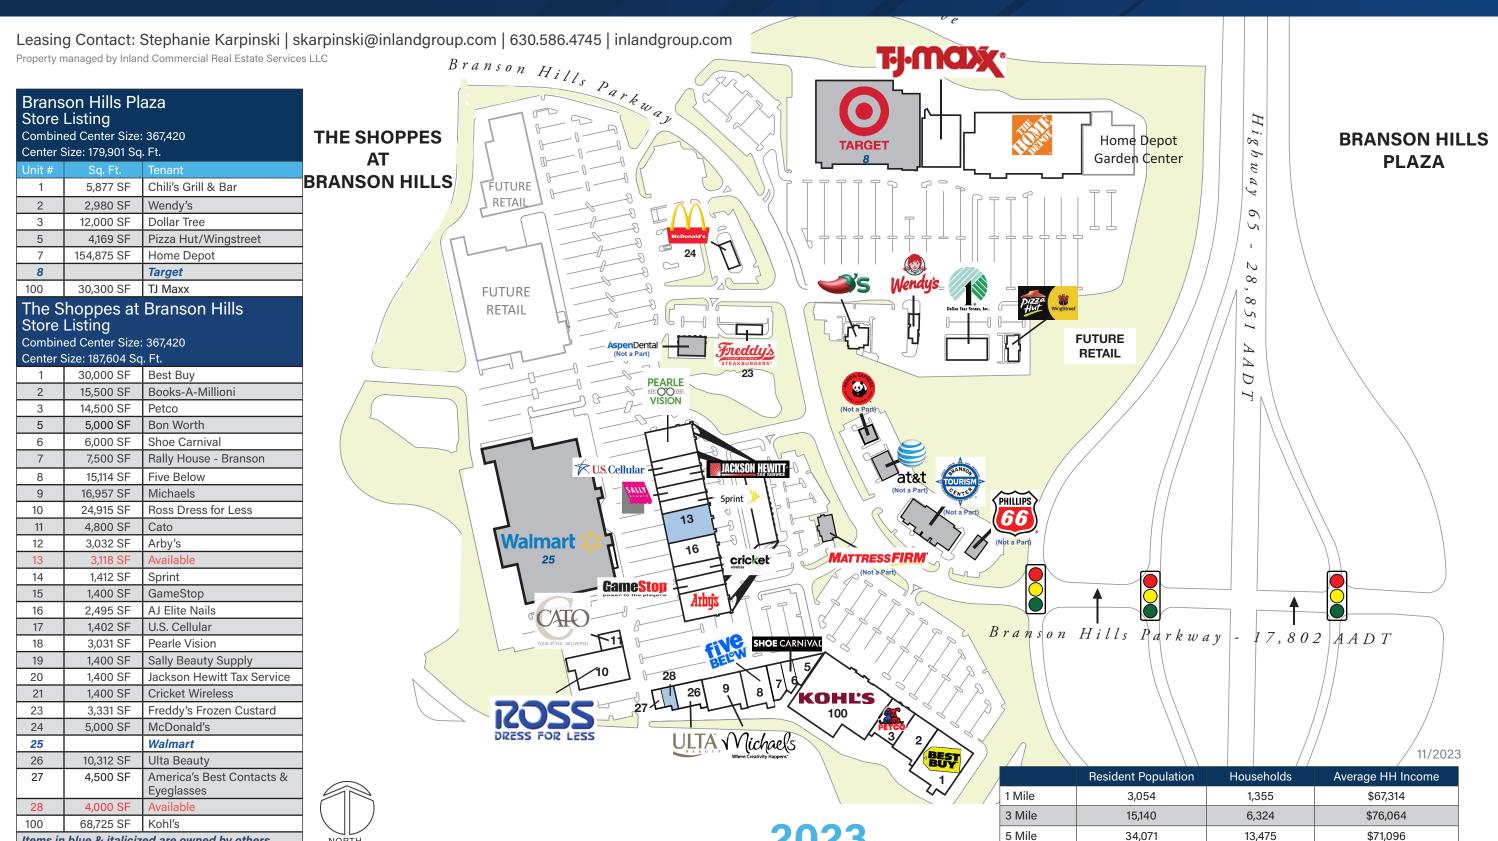

## Branson Hills Plaza/ The Shoppes at Branson Hills

Branson Hills Parkway at US 65, Branson, MO 65616

Coordinates:

Latitude: 36.674 Longitude: -93.2251

Leasing Contact: Stephanie Karpinski | skarpinski@inlandgroup.com | 630.586.4745 | inlandgroup.com

Property managed by Inland Commercial Real Estate Services LLC

## > Property Highlights

- Center Size: 179,901 SF
- Home Depot-anchored center with Target as shadow-anchor and includes TJ Maxx
- Good visibility with easy access including signal control on Branson Hills Parkway with 28,851 AADT
- Positive growth and strong demographics make this center an excellent choice

## Branson Hills Plaza/The Shoppes at Branson Hills

Branson Hills Parkway at US 65, Branson, MO 65616

Coordinates:

36.674 Latitude: Longitude: -93.2251

Items in blue and Italicized are owned by others.

Items in blue & italicized are owned by others

Visit us at: shopbransonhills.com

**Demographics Estimate** 