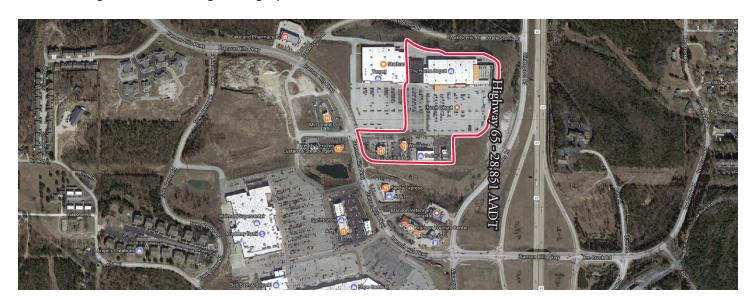

## Branson Hills Plaza/ The Shoppes at Branson Hills

Branson Hills Parkway at US 65, Branson, MO 65616

Coordinates:

Latitude: 36.674 Longitude: -93.2251

Leasing Contact: Stephanie Karpinski | skarpinski@inlandgroup.com | 630.586.4745 | inlandgroup.com

## > Property Highlights

- Center Size: 179,901 SF
- Home Depot-anchored center with Target as shadow-anchor and includes TJ Maxx
- Good visibility with easy access including signal control on Branson Hills Parkway with 28,851 AADT
- Positive growth and strong demographics make this center an excellent choice