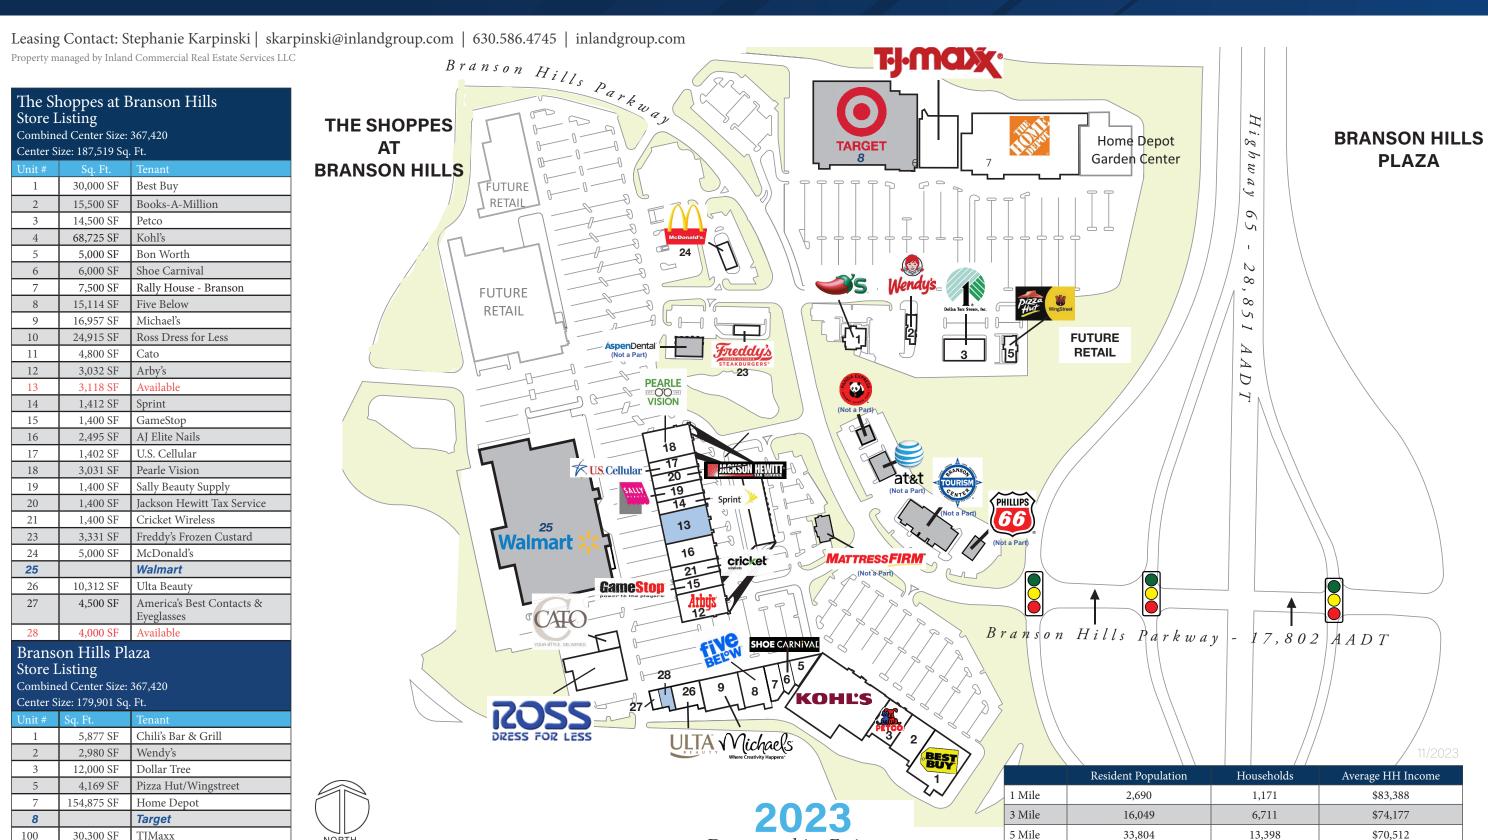

## The Shoppes at Branson Hills/Branson Hills Plaza

Branson Hills Parkway at US 65, Branson, MO 65616

Coordinates:

Latitude: 36.674 Longitude: -93.2251

Leasing Contact: Stephanie Karpinski | skarpinski@inlandgroup.com | 630.586.4745

Property managed by Inland Commercial Real Estate Services LLC

## > Property Highlights

- Center Size: 187,519 SF
- Busy center with strong tenants: Ulta, Best Buy, Michael's and Kohl's (as shadow anchor)
- Good visibility with easy access including signal control on Branson Hills Parkway with 28,851 AADT
- Positive growth and strong demographics make this center an excellent choice

## The Shoppes at Branson Hills/Branson Hills Plaza

Visit us at: shopbransonhills.com

Branson Hills Parkway at US 65, Branson, MO 65616

Items in blue and italicized are owned by others

Coordinates:

@inlandgroup

Latitude: 36.674 Longitude: -93.2251

**Demographics Estimate**