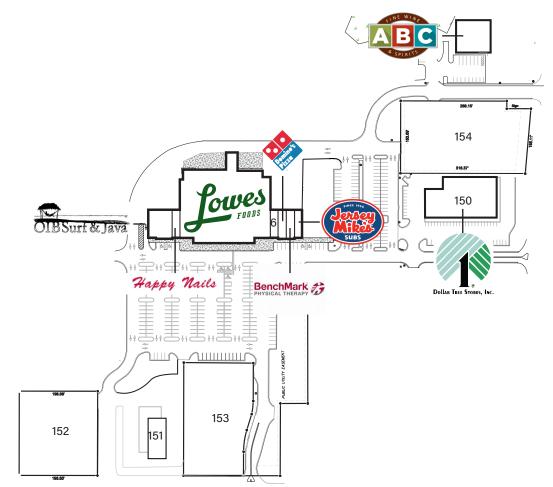

## Leasing Contact: Sean Steuart | sean.steuart@inlandgroup.com | 630.586.6551 | inlandgroup.com

Property managed by Inland Commercial Real Estate Services LLC

| Store Listing<br>Center Size: 53,203 Sq. Ft. |           |                                |  |  |
|----------------------------------------------|-----------|--------------------------------|--|--|
| Unit #                                       | Sq. Ft.   | Tenant                         |  |  |
| 1                                            | 4,219 SF  | Surf Coffee Shop               |  |  |
| 4                                            | 1,400 SF  | Happy Nails                    |  |  |
| 5                                            | 41,982 SF | Lowe's Foods                   |  |  |
| 6                                            | 1,400 SF  | Available                      |  |  |
| 7                                            | 1,453 SF  | Domino's Pizza                 |  |  |
| 8                                            | 1,453 SF  | BenchMark Physical Therapy     |  |  |
| 9                                            | 1,296 SF  | Jersey Mike's Subs             |  |  |
| 150                                          |           | Dollar Tree                    |  |  |
| 151                                          |           | Lowe's Foods Fuel              |  |  |
| 152                                          |           | Vacant Lot                     |  |  |
| 153                                          |           | David Hill Vacant Lot/Car Wash |  |  |
| 154                                          |           | CMT3 LLC Vacant Lot            |  |  |
| 155                                          |           | ABC Liquor                     |  |  |