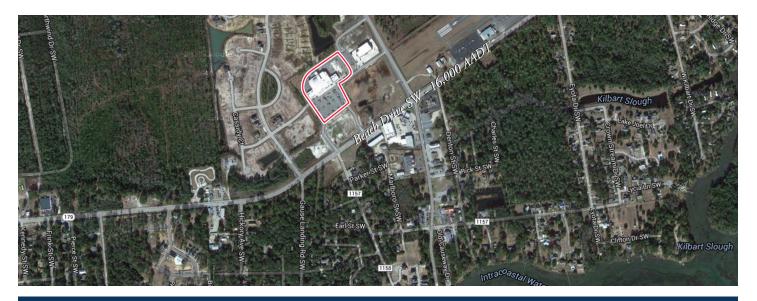

6270 Beach Drive SW, Ocean Isle Beach, NC 28469

Coordinates: Latitude: 33.9031 Longitude:-78.443

## Property Highlights

- Center Size: 53,203 SF
- Conveniently located along Beach Drive SW with easy access and strong traffic counts 16,000 AADT
- Handy stop for those headed across the causeway to Ocean Isle Beach or the Intercoastal waterway
- Anchored by Lowe's Foods with complimentary mix of service & restaurants makes this center a great choice