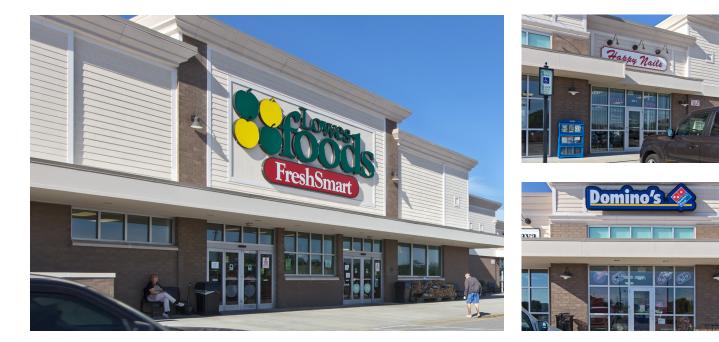

## Property Highlights

- Center Size: 53,203 SF
- Conveniently located along Beach Drive SW with easy access and strong traffic counts 16,000 AADT
- Handy stop for those headed across the causeway to Ocean Isle Beach or the Intercoastal waterway
- Anchored by Lowe's Foods with complimentary mix of service & restaurants makes this center a great choice

## Leasing Contact: Sean Steuart | sean.steuart@inlandgroup.com | 630.586.6551 | inlandgroup.com

Property managed by Inland Commercial Real Estate Services LLC

| Store Listing<br>Center Size: 53,203 Sq. Ft. |           |                                |  |  |
|----------------------------------------------|-----------|--------------------------------|--|--|
| Unit #                                       | Sq. Ft.   | Tenant                         |  |  |
| 1                                            | 4,219 SF  | Surf Coffee Shop               |  |  |
| 4                                            | 1,400 SF  | Happy Nails                    |  |  |
| 5                                            | 41,982 SF | Lowe's Foods                   |  |  |
| 6                                            | 1,400 SF  | Available                      |  |  |
| 7                                            | 1,453 SF  | Domino's Pizza                 |  |  |
| 8                                            | 1,453 SF  | BenchMark Physical Therapy     |  |  |
| 9                                            | 1,296 SF  | Jersey Mike's Subs             |  |  |
| 150                                          |           | Dollar Tree                    |  |  |
| 151                                          |           | Lowe's Foods Fuel              |  |  |
| 152                                          |           | Vacant Lot                     |  |  |
| 153                                          |           | David Hill Vacant Lot/Car Wash |  |  |
| 154                                          |           | CMT3 LLC Vacant Lot            |  |  |
| 155                                          |           | ABC Liquor                     |  |  |