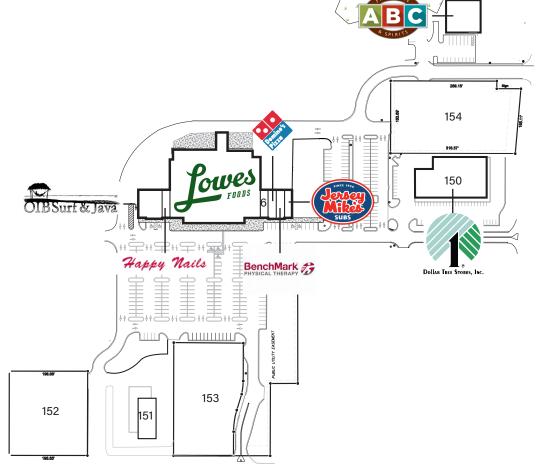

## Landing at Ocean Isle Beach

6270 Beach Drive SW, Ocean Isle Beach, NC 28469

Coordinates:

Latitude: 33.9031 Longitude:-78.443

Leasing Contact: Sean Steuart | sean.steuart@inlandgroup.com | 630.586.6551 | inlandgroup.com

Property managed by Inland Commercial Real Estate Services LLC

| Store Listing Center Size: 53,203 Sq. Ft. |           |                                |  |
|-------------------------------------------|-----------|--------------------------------|--|
| Unit #                                    | Sq. Ft.   | Tenant                         |  |
| 1                                         | 4,219 SF  | Surf Coffee Shop               |  |
| 4                                         | 1,400 SF  | Happy Nails                    |  |
| 5                                         | 41,982 SF | Lowe's Foods                   |  |
| 6                                         | 1,400 SF  | Available                      |  |
| 7                                         | 1,453 SF  | Domino's Pizza                 |  |
| 8                                         | 1,453 SF  | BenchMark Physical Therapy     |  |
| 9                                         | 1,296 SF  | Jersey Mike's Subs             |  |
| 150                                       |           | Dollar Tree                    |  |
| 151                                       |           | Lowe's Foods Fuel              |  |
| 152                                       |           | Vacant Lot                     |  |
| 153                                       |           | David Hill Vacant Lot/Car Wash |  |
| 154                                       |           | CMT3 LLC Vacant Lot            |  |
| 155                                       |           | ABC Liquor                     |  |

Items in blue and Italicized are owned by others.

3/2024

2023
Demographics Estimate

|         | Resident Population | Households | Average HH Income |
|---------|---------------------|------------|-------------------|
| 1 Mile  | 1,675               | 802        | \$97,689          |
| 3 Miles | 8,008               | 3,793      | \$93,538          |
| 5 Miles | 18,231              | 8,711      | \$88,507          |