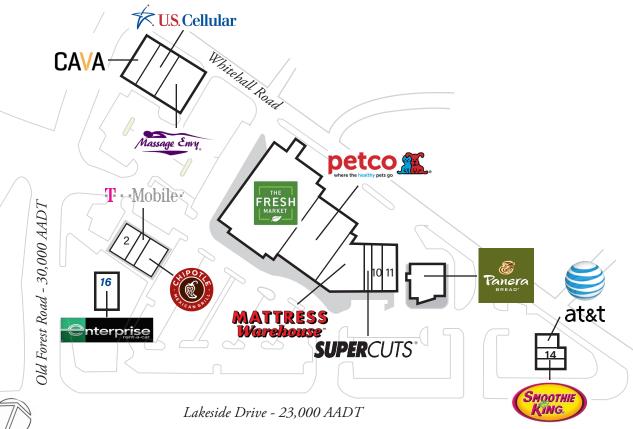

## Store Listing Center Size: 67,034 Sq. Ft.

| Center Size: 67,034 Sq. Ft.                       |           |                                    |  |  |
|---------------------------------------------------|-----------|------------------------------------|--|--|
| Unit #                                            | Sq. Ft.   | Tenant                             |  |  |
| 1                                                 | 1,400 SF  | T-Mobile                           |  |  |
| 2                                                 | 1,500 SF  | Tobacco & Vape                     |  |  |
| 3                                                 | 2,700 SF  | Cava Mezze Grill                   |  |  |
| 4                                                 | 3,700 SF  | US Cellular                        |  |  |
| 5                                                 | 3,600 SF  | Massage Envy                       |  |  |
| 6                                                 | 20,900 SF | Fresh Market                       |  |  |
| 7                                                 | 12,500 SF | PetCo Supplies & Fish              |  |  |
| 8                                                 | 5,865 SF  | Mattress Warehouse                 |  |  |
| 9                                                 | 1,141 SF  | SuperCuts                          |  |  |
| 10                                                | 1,600 SF  | Jersey Mike's Subs                 |  |  |
| 11                                                | 1,600 SF  | Member One Federal Credit Union    |  |  |
| 12                                                | 4,128 SF  | Panera Bread                       |  |  |
| 13                                                | 1,020 SF  | AT&T Mobility                      |  |  |
| 14                                                | 1,980 SF  | Pivot Physical Therapy of Metro DC |  |  |
| 15                                                | 1,200 SF  | Smoothie King                      |  |  |
| 18                                                |           | Enterprise                         |  |  |
| 19                                                | 2,200 SF  | Chipotle Mexican Grill             |  |  |
| Items in blue and Italicized are owned by others. |           |                                    |  |  |