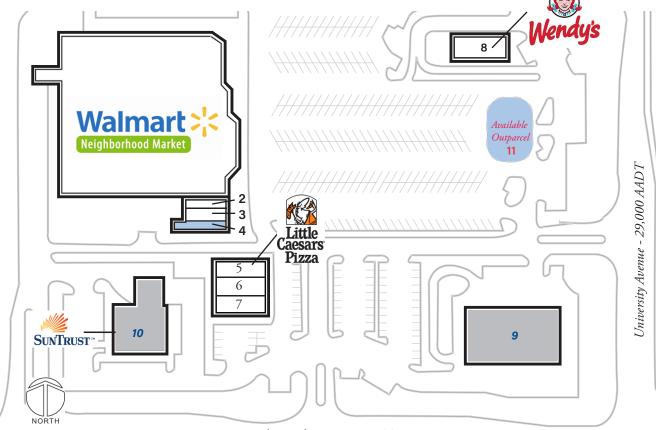

## Leasing Contact: Stephanie Karpinski | skarpinski@inlandgroup.com | 630.586.4745 | inlandgroup.com

Property managed by Inland Commerical Real Estate Services LLC

| Store Listing Center Size: 63,829 Sq. Ft.         |           |                             |  |  |
|---------------------------------------------------|-----------|-----------------------------|--|--|
| Unit #                                            | Sq. Ft.   | Tenant                      |  |  |
| 1                                                 | 52,024 SF | Walmart Neighborhood Market |  |  |
| 2                                                 | 1,200 SF  | Real Estate II              |  |  |
| 3                                                 | 1,200 SF  | Elite Dry Cleaners          |  |  |
| 4                                                 | 1,600 SF  | Available                   |  |  |
| 5                                                 | 1,800 SF  | Little Ceasar's             |  |  |
| 6                                                 | 805 SF    | Mona's II                   |  |  |
| 7                                                 | 2,200 SF  | Manhattan Bagel             |  |  |
| 8                                                 | 3,000 SF  | Wendy's                     |  |  |
| 9                                                 |           | University Wiles            |  |  |
| 10                                                |           | Suntrust Bank               |  |  |
| 11                                                |           | Available Outparcel         |  |  |
| Items in blue and Italicized are owned by others. |           |                             |  |  |