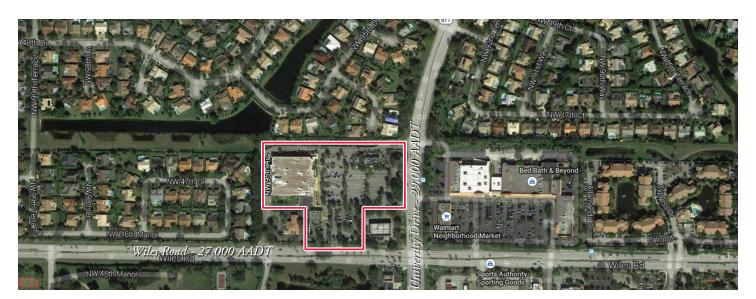

## > Property Highlights

- Center Size: 63,829 SF
- Busy center in densely populated area on NWC of Wiles Road (27,000 AADT) & University Drive (29,000 AADT)
- Anchored by Walmart Neighborhood Market w/great mix of small shop tenants
- Strong population and high incomes makes this an excellent choice

Wiles Road - 27,000 AADT

5/2023

2023
Demographics Estimate

|         | Resident Population | Households | Average HH Income |
|---------|---------------------|------------|-------------------|
| 1 Mile  | 16,151              | 5,626      | \$123,875         |
| 3 Miles | 131,134             | 45,186     | \$133,425         |
| 5 Miles | 311,261             | 112,260    | \$125,028         |