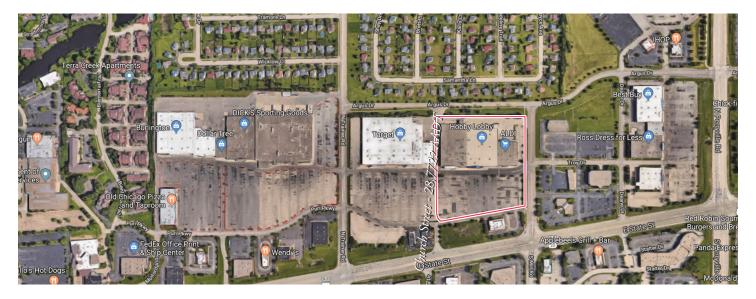

### > Property Highlights

- Center Size 118.650 SF
- Located at the NEC of East State Street 32,800 AADT & N. Mill Road in the heart of Rockford's retail corridor
- Shadow-anchored by Target, the center has strong national retailers who draw high traffic
- Strong demographics with easy access to the property makes this a great choice

#### Leasing Contact: Sean Steuart | sean.steuart@inlandgroup.com | 630.586.6551 | inlandgroup.com

Property managed by Inland Property Management & Leasing Group LLC

| Store Listing<br>Center Size: 118,650 Sq. Ft.    |           |                     |  |
|--------------------------------------------------|-----------|---------------------|--|
| Unit #                                           | Sq. Ft.   | Tenant              |  |
| 1                                                | 21,000 SF | TJ Maxx/HomeGoods   |  |
| 2                                                | 19,467 SF | DSW                 |  |
| 3                                                | 55,000 SF | Hobby Lobby         |  |
| 4                                                | 18,352 SF | Aldi                |  |
| 5                                                | 4,831 SF  | Evolve Chiropractic |  |
| 8                                                |           | Target              |  |
| 9                                                |           | Ulta                |  |
| 10                                               |           | Sprint              |  |
| 11                                               |           | Available           |  |
| 12                                               |           | Smokey Bones        |  |
| 13                                               |           | Carter's            |  |
| Items in blue and italicized are owned by others |           |                     |  |