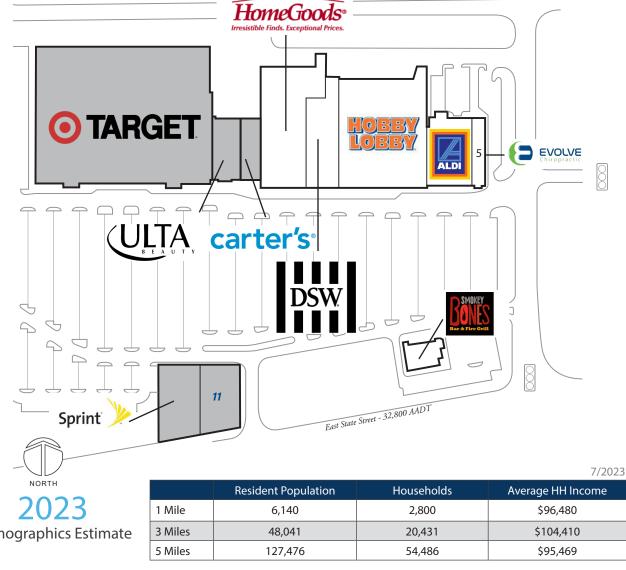

#### Leasing Contact: Sean Steuart | sean.steuart@inlandgroup.com | 630.586.6551 | inlandgroup.com

Property managed by Inland Property Management & Leasing Group LLC

| Store Listing<br>Center Size: 118,650 Sq. Ft.    |           |                     |  |
|--------------------------------------------------|-----------|---------------------|--|
| Unit #                                           | Sq. Ft.   | Tenant              |  |
| 1                                                | 21,000 SF | TJ Maxx/HomeGoods   |  |
| 2                                                | 19,467 SF | DSW                 |  |
| 3                                                | 55,000 SF | Hobby Lobby         |  |
| 4                                                | 18,352 SF | Aldi                |  |
| 5                                                | 4,831 SF  | Evolve Chiropractic |  |
| 8                                                |           | Target              |  |
| 9                                                |           | Ulta                |  |
| 10                                               |           | Sprint              |  |
| 11                                               |           | Available           |  |
| 12                                               |           | Smokey Bones        |  |
| 13                                               |           | Carter's            |  |
| Items in blue and italicized are owned by others |           |                     |  |

**Demographics Estimate** 

|         | Resident Population | Households | Average HH Income |
|---------|---------------------|------------|-------------------|
| 1 Mile  | 6,140               | 2,800      | \$96,480          |
| 3 Miles | 48,041              | 20,431     | \$104,410         |
| 5 Miles | 127,476             | 54,486     | \$95,469          |