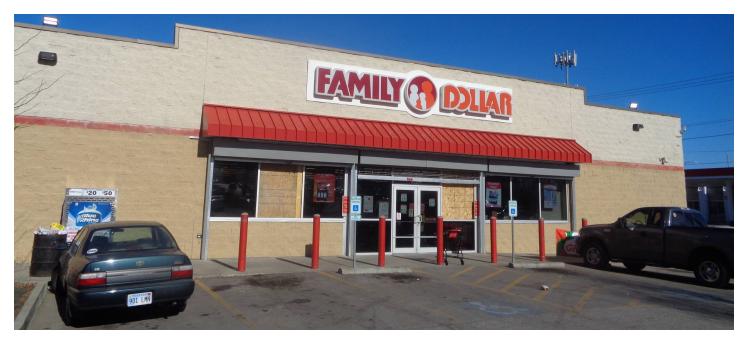

## Family Dollar - #9237

5440 Prospect Avenue, Kansas City, MO 64130

Coordinates: Latitude: 39.026906 Longitude:-94.555294

### Property Highlights

- Building Size: 9,180 SF
- Located at the NWC of Prospect Drive and 55th Street in Kansas City
- Benefits from ample pedestrian traffic
- High population numbers at all 1-3-5 mile markers