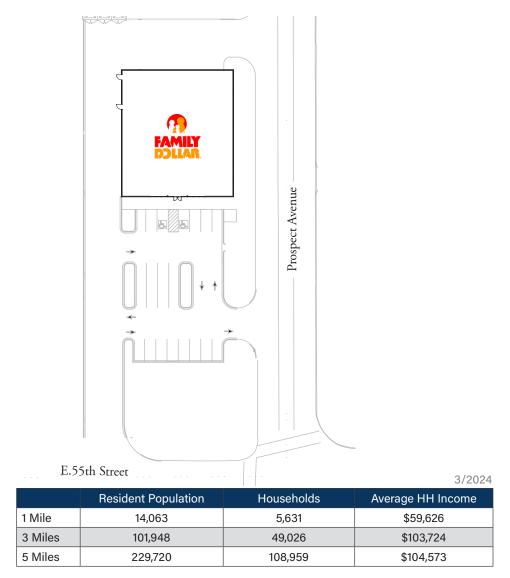

### Property Highlights

- Building Size: 9,180 SF
- Located at the NWC of Prospect Drive and 55th Street in Kansas City
- Benefits from ample pedestrian traffic
- High population numbers at all 1-3-5 mile markers

### Leasing Contact: Sean Steuart | sean.steuart@inlandgroup.com | 630.586.6551 | inlandgroup.com

Property managed by Inland Commercial Real Estate Services LLC

| Store Listing<br>Center Size: 9,180 Sq. Ft. |          |               |
|---------------------------------------------|----------|---------------|
| Unit #                                      | Sq. Ft.  | Tenant        |
| 1                                           | 9,180 SF | Family Dollar |