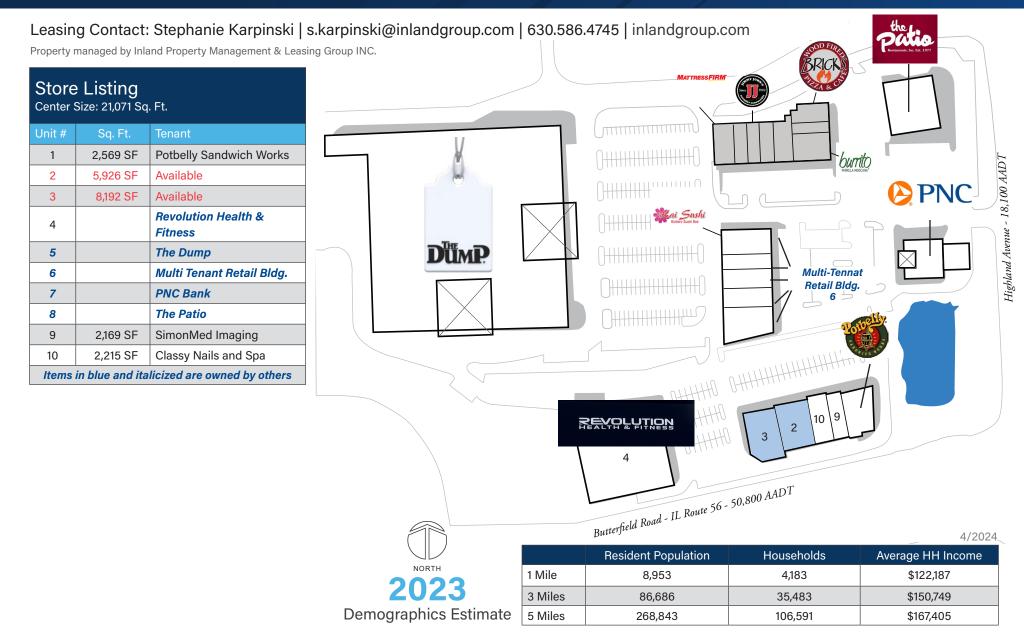

## Leasing Contact: Stephanie Karpinski | s.karpinski@inlandgroup.com | 630.586.4745 | inlandgroup.com

Property managed by Inland Property Management & Leasing Group INC.

## > Property Highlights

- Center Size 21,071 SF
- Located within dominant and well-established retail trade area in Lombard
- Benefits from high traffic generated by nearby Yorktown & Oak Brook Shopping Centers
- Strong demographics, steady traffic counts within the trade area makes this a great choice