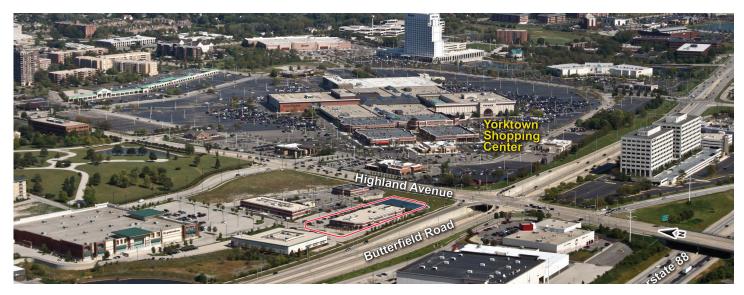

2830 S. Highland Avenue, Lombard IL 60148

Coordinates: Latitude: 41.8347 Longitude:-88.0124

## > Property Highlights

- Center Size 21,071 SF
- Located within dominant and well-established retail trade area in Lombard
- Benefits from high traffic generated by nearby Yorktown & Oak Brook Shopping Centers
- Strong demographics, steady traffic counts within the trade area makes this a great choice

## Highlands of Lombard II

2830 S. Highland Avenue, Lombard IL 60148