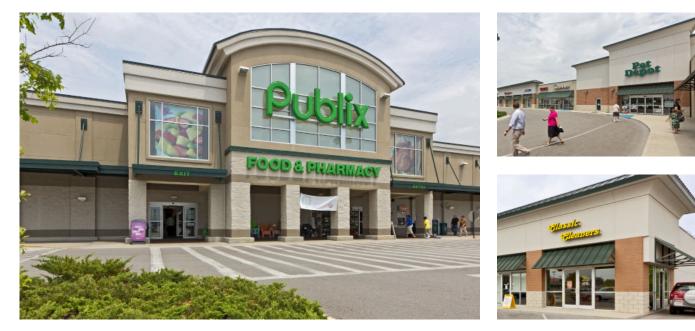

### > Property Highlights

- Center Size: 79,675 SF
- Publix anchored shopping center with complimentary mix of small shop tenants
- Conveniently located on Highway 72 East (Lee Highway) with easy access
- Strong incomes in immediate area with \$100K in 1 mile radius of center

### Leasing Contact: Sean Steuart | sean.steuart@inlandgroup.com | 630.586.6551 | inlandgroup.com

Property managed by Inland Commercial Real Estate Services LLC

| roper                                            | ty managed by i | nland Commercial Real Estate Services LLC |                                   | 6       | PHYSIOTHERAPY                |                     | ]                              |
|--------------------------------------------------|-----------------|-------------------------------------------|-----------------------------------|---------|------------------------------|---------------------|--------------------------------|
| tore Listing<br>enter Size: 79,675 Sq. Ft.       |                 |                                           | Pet Depot                         | 9       |                              |                     |                                |
| it #                                             | Sq. Ft.         | Tenant                                    | It Too Love Fets, You'll Love Ut. |         |                              |                     |                                |
| 1                                                | 45,600 SF       | Publix                                    | 65                                |         |                              |                     |                                |
| 2                                                | 1,595 SF        | Lifesouth Community Blood Centers         |                                   |         |                              |                     | 7                              |
| 4                                                | 5,810 SF        | Las Trojas Mexican Restaurant             | 2                                 |         |                              |                     |                                |
| 5                                                | 1,600 SF        | Limestone Pediatric Dentistry             |                                   |         | ******                       |                     | (ma))                          |
| 6                                                | 1,200 SF        | Cuts by Us                                |                                   |         |                              |                     | Lee Hig                        |
| 7                                                | 1,820 SF        | Solar Nail                                | Publix.                           |         | ****                         |                     | Highmay 72 East (Lee Highmay)  |
| 8                                                | 8,400 SF        | Pet Depot                                 |                                   |         | HHHHO CHHHH                  |                     | glimay 7,                      |
| 9                                                | 4,200 SF        | Eggs Up Grill                             |                                   |         |                              |                     | H H                            |
| 10                                               | 2,500 SF        | Results Physiotherapy                     |                                   |         |                              |                     |                                |
| 11                                               | 2,625 SF        | 1st Franklin Financial Corporation        |                                   |         | Lindsey Lane                 |                     |                                |
| 12                                               | 1,365 SF        | Classic Cleaners                          | NORTH                             |         |                              |                     | 4/2024                         |
| 13                                               | 2,960 SF        | Available                                 | 2023                              | 1 Mile  | Resident Population<br>2,489 | Households<br>1,009 | Average HH Income<br>\$125,565 |
| Items in blue and italicized are owned by others |                 |                                           | Demographics Estimate             | 3 Miles | 17,5638                      | 7,359               | \$100,498                      |
|                                                  |                 |                                           |                                   | 5 Miles | 40,265                       | 16,425              | \$88,763                       |