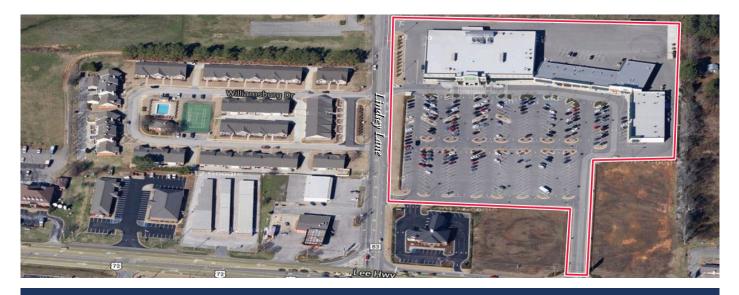

### > Property Highlights

- Center Size: 79,675 SF
- Publix anchored shopping center with complimentary mix of small shop tenants
- Conveniently located on Highway 72 East (Lee Highway) with easy access
- Strong incomes in immediate area with \$100K in 1 mile radius of center

### Leasing Contact: Sean Steuart | sean.steuart@inlandgroup.com | 630.586.6551 | inlandgroup.com

Property managed by Inland Commercial Real Estate Services LLC

| roper                                            | ty managed by i | nland Commercial Real Estate Services LLC |                                   | 6       | PHYSIOTHERAPY                |                     | ]                              |
|--------------------------------------------------|-----------------|-------------------------------------------|-----------------------------------|---------|------------------------------|---------------------|--------------------------------|
| tore Listing<br>enter Size: 79,675 Sq. Ft.       |                 |                                           | Pet Depot                         | 9       |                              |                     |                                |
| it #                                             | Sq. Ft.         | Tenant                                    | It Too Love Fets, You'll Love Ut. |         |                              |                     |                                |
| 1                                                | 45,600 SF       | Publix                                    | 65                                |         |                              |                     |                                |
| 2                                                | 1,595 SF        | Lifesouth Community Blood Centers         |                                   |         |                              |                     | 7                              |
| 4                                                | 5,810 SF        | Las Trojas Mexican Restaurant             | 2                                 |         |                              |                     |                                |
| 5                                                | 1,600 SF        | Limestone Pediatric Dentistry             |                                   |         | ******                       |                     | (ma))                          |
| 6                                                | 1,200 SF        | Cuts by Us                                |                                   |         |                              |                     | Lee Hig                        |
| 7                                                | 1,820 SF        | Solar Nail                                | Publix.                           |         | ****                         |                     | Highmay 72 East (Lee Highmay)  |
| 8                                                | 8,400 SF        | Pet Depot                                 |                                   |         | HHHHO CHHHH                  |                     | glimay 7,                      |
| 9                                                | 4,200 SF        | Eggs Up Grill                             |                                   |         |                              |                     | H H                            |
| 10                                               | 2,500 SF        | Results Physiotherapy                     |                                   |         |                              |                     |                                |
| 11                                               | 2,625 SF        | 1st Franklin Financial Corporation        |                                   |         | Lindsey Lane                 |                     |                                |
| 12                                               | 1,365 SF        | Classic Cleaners                          | NORTH                             |         |                              |                     | 4/2024                         |
| 13                                               | 2,960 SF        | Available                                 | 2023                              | 1 Mile  | Resident Population<br>2,489 | Households<br>1,009 | Average HH Income<br>\$125,565 |
| Items in blue and italicized are owned by others |                 |                                           | Demographics Estimate             | 3 Miles | 17,5638                      | 7,359               | \$100,498                      |
|                                                  |                 |                                           |                                   | 5 Miles | 40,265                       | 16,425              | \$88,763                       |