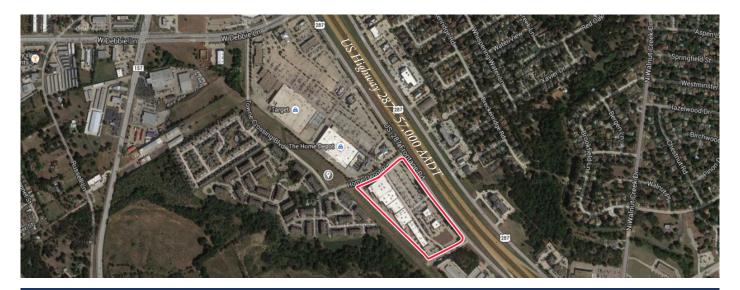

## Mansfield Pointe Shopping Center

1551 Highway 287 North, Mansfield, TX 76063

Coordinates: Latitude: 32.5866 Longitude:-97.14

Leasing Contact: Stephanie Karpinski | s.karpinski@inlandgroup.com | 630.586.4745 | inlandgroup.com

## > Property Highlights

- Center Size: 148,529 SF
- Located in strong retail corridor along US Highway 287 (57,000 AADT) just south of Debbie Lane (22,986 AADT)
- Join national retailers PetSmart, Massage Envy & Painted Tree Boutiques
- Strong demographics in a great location with excellent visibility makes this a perfect choice