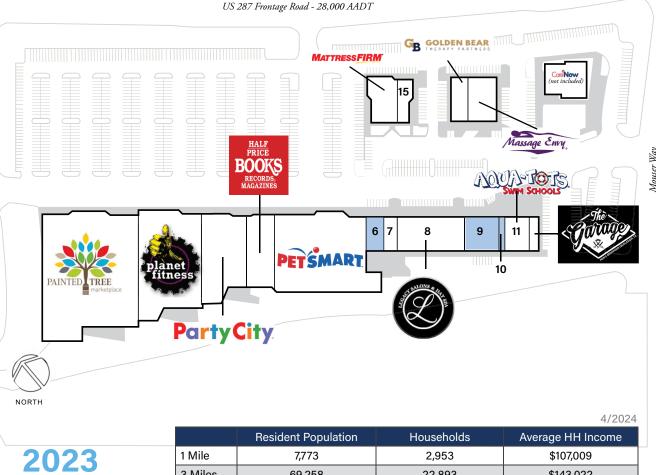

## > Property Highlights

- Center Size: 148,529 SF
- Located in strong retail corridor along US Highway 287 (57,000 AADT) just south of Debbie Lane (22,986 AADT)
- Join national retailers PetSmart, Massage Envy & Painted Tree Boutiques
- Strong demographics in a great location with excellent visibility makes this a perfect choice

## Leasing Contact: Stephanie Karpinski | s.karpinski@inlandgroup.com | 630.586.4745 | inlandgroup.com

Property managed by Inland Commerical Real Estate Services LLC

**Demographics Estimate** 

3 Miles 69,258 22,893 \$143,022 5 Miles 173,644 56,944 \$132,968