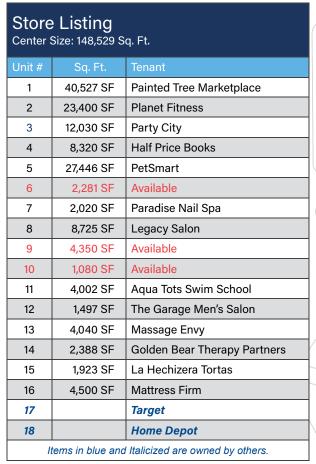

## > Property Highlights

- Center Size: 148,529 SF
- Located in strong retail corridor along US Highway 287 (57,000 AADT) just south of Debbie Lane (22,986 AADT)
- Join national retailers PetSmart, Massage Envy & Painted Tree Boutiques
- Strong demographics in a great location with excellent visibility makes this a perfect choice