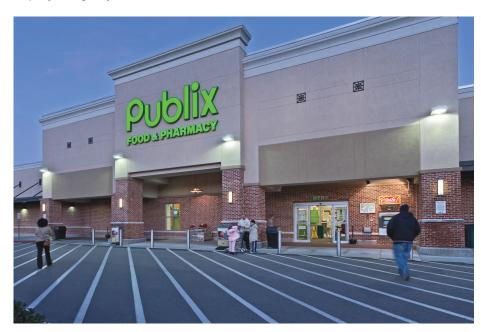

## > Property Highlights

- Center Size: 70,590 SF
- Publix-anchored center with complimentary tenant mix
- Conveniently located on Highway 53 in Harvest with 14,270 AADT
- Positive growth and strong demographics make this center an excellent choice

## Store Listing Center Size: 70,590 Sq. Ft. 1 45,600 SF **Publix** 2 Papa John's Pizza 1,390 SF 3 2,000 SF LawLers BBQ AT&T Mobility 4 2,000 SF 5 1,400 SF **Great Clips** 6 1,400 SF Nail Boutique 7 1,400 SF Alabama Spirits 8 1,400 SF H&R Block LifeSource Community 9 1,400 SF **Blood Centers** 10 1,400 SF China Cafe HealthSource of Harvest 11 1,400 SF 12 2,800 SF SportsMED 2.800 SF Mi Casa Mexican Restaurant 13 1,400 SF Subway 14 1,400 SF Available 15 **Cachet Cleaners** 16 1,400 SF 18 **Burger King** 19 McDonald's Jack's Family Restaurant 20