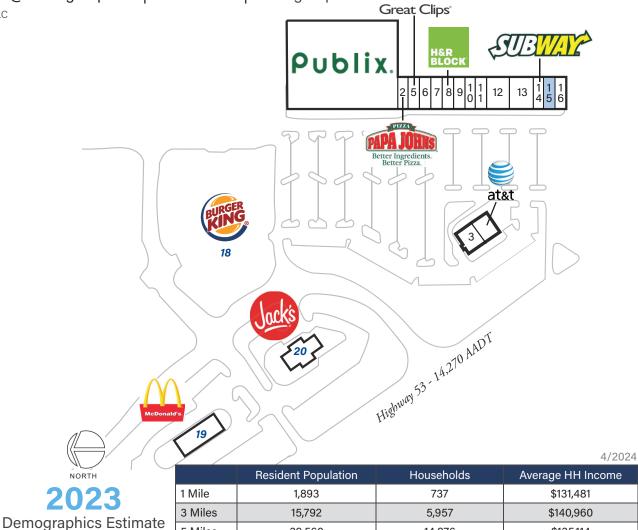

## Store Listing Center Size: 70,590 Sq. Ft. 1 45,600 SF **Publix** 2 Papa John's Pizza 1,390 SF 3 2,000 SF LawLers BBQ AT&T Mobility 4 2,000 SF 5 1,400 SF **Great Clips** 6 1,400 SF Nail Boutique 7 1,400 SF Alabama Spirits 8 1,400 SF H&R Block LifeSource Community 9 1,400 SF **Blood Centers** 10 1,400 SF China Cafe HealthSource of Harvest 11 1,400 SF 12 2,800 SF SportsMED 2.800 SF Mi Casa Mexican Restaurant 13 1,400 SF Subway 14 1,400 SF Available 15 **Cachet Cleaners** 16 1,400 SF 18 **Burger King** 19 McDonald's Jack's Family Restaurant 20