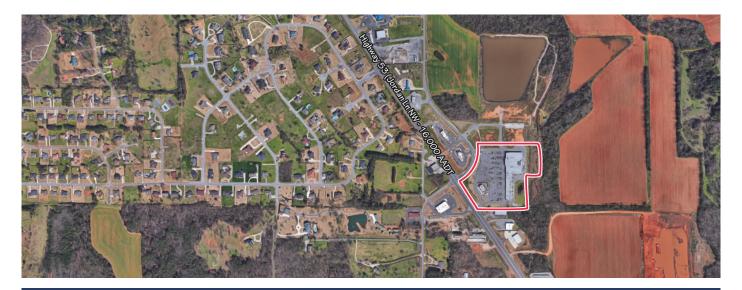

Coordinates: Latitude: 34.8464 Longitude:-86.7108

Leasing Contact: Sean Steuart | sean.steuart@inlandgroup.com | 630.586.6551 | inlandgroup.com

Property managed by Inland Commercial Real Estate Services LLC

## Harvest Square

5850 Highway 53, Harvest, AL 35749

Coordinates: Latitude: 34.84

Latitude: 34.8464 Longitude:-86.7108

Leasing Contact: Sean Steuart | sean.steuart@inlandgroup.com | 630.586.6551 | inlandgroup.com