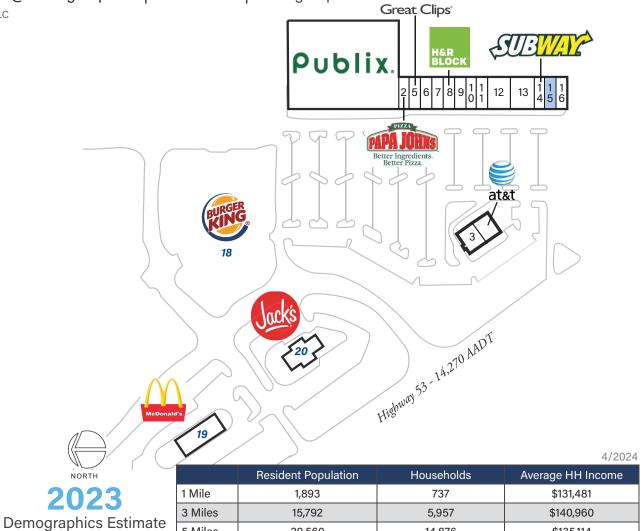

| Store Listing Center Size: 70,590 Sq. Ft. |           |                                       |
|-------------------------------------------|-----------|---------------------------------------|
| Unit #                                    | Sq. Ft.   | Tenant                                |
| 1                                         | 45,600 SF | Publix                                |
| 2                                         | 1,390 SF  | Papa John's Pizza                     |
| 3                                         | 2,000 SF  | LawLers BBQ                           |
| 4                                         | 2,000 SF  | AT&T Mobility                         |
| 5                                         | 1,400 SF  | Great Clips                           |
| 6                                         | 1,400 SF  | Nail Boutique                         |
| 7                                         | 1,400 SF  | Alabama Spirits                       |
| 8                                         | 1,400 SF  | H&R Block                             |
| 9                                         | 1,400 SF  | LifeSource Community<br>Blood Centers |
| 10                                        | 1,400 SF  | China Cafe                            |
| 11                                        | 1,400 SF  | HealthSource of Harvest               |
| 12                                        | 2,800 SF  | SportsMED                             |
| 13                                        | 2.800 SF  | Mi Casa Mexican Restaurant            |
| 14                                        | 1,400 SF  | Subway                                |
| 15                                        | 1,400 SF  | Available                             |
| 16                                        | 1,400 SF  | Cachet Cleaners                       |
| 18                                        |           | Burger King                           |
| 19                                        |           | McDonald's                            |
| 20                                        |           | Jack's Family Restaurant              |

Items in blue and Italicized are owned by others.

39,560

14,876

5 Miles

\$135,114