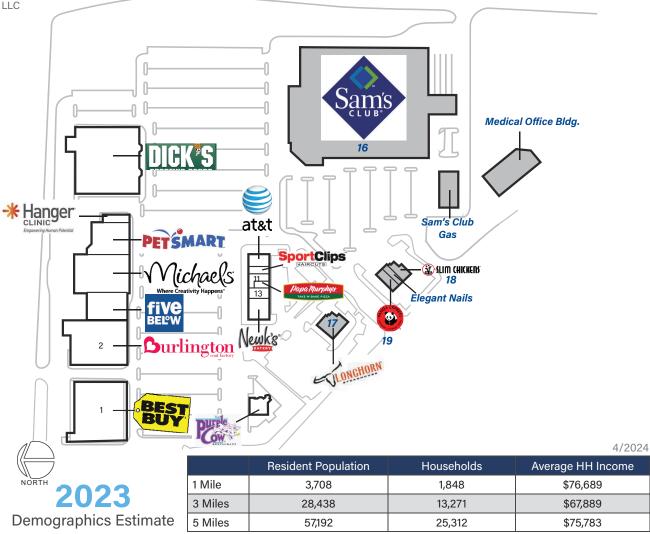

## Fairgrounds Crossing

Lakeshore Drive & Higdon Ferry Road, Hot Springs, AR 71913

## Leasing Contact: Stephanie Karpinski | s.karpinski@inlandgroup.com | 630.586.4745 | inlandgroup.com

Property managed by Inland Commercial Real Estate Services LLC

| <b>Store Listing</b><br>Center Size: 155,127 Sq. Ft. |           |                       |
|------------------------------------------------------|-----------|-----------------------|
| Unit #                                               | Sq. Ft.   | Tenant                |
| 1                                                    | 29,825 SF | Best Buy              |
| 2                                                    | 23,400 SF | Burlington            |
| 4                                                    | 9,920 SF  | Five Below            |
| 5                                                    | 21,164 SF | Michael's             |
| 6                                                    | 12,246 SF | PetSmart              |
| 7                                                    | 2,040 SF  | Hanger Clinic         |
| 8                                                    | 39,978 SF | Dick's Sporting Goods |
| 9                                                    | 2,466 SF  | AT&T Mobility         |
| 10                                                   | 1,400 SF  | SportClips            |
| 11                                                   | 1,680 SF  | Smallcakes            |
| 12                                                   | 1,220 SF  | Papa Murphy's         |
| 13                                                   | 2,388 SF  | Buff City Soap        |
| 14                                                   | 4,200 SF  | Newk's Express Cafe   |
| 15                                                   | 3,200 SF  | Purple Cow            |
| 16                                                   |           | Sam's Club            |
| 17                                                   |           | Longhorn Steakhouse   |
| 18                                                   |           | Slim Chickens         |
| 19                                                   |           | Panda Express         |
| Items in blue and italicized are owned by others     |           |                       |