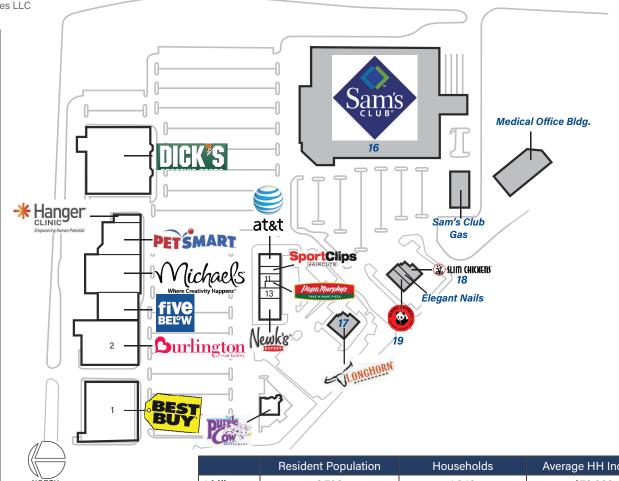

# Store Listing Center Size: 155,127 Sq. Ft.

| Center Size: 155,127 Sq. Ft.                     |           |                       |  |  |
|--------------------------------------------------|-----------|-----------------------|--|--|
| Unit #                                           | Sq. Ft.   | Tenant                |  |  |
| 1                                                | 29,825 SF | Best Buy              |  |  |
| 2                                                | 23,400 SF | Burlington            |  |  |
| 4                                                | 9,920 SF  | Five Below            |  |  |
| 5                                                | 21,164 SF | Michael's             |  |  |
| 6                                                | 12,246 SF | PetSmart              |  |  |
| 7                                                | 2,040 SF  | Hanger Clinic         |  |  |
| 8                                                | 39,978 SF | Dick's Sporting Goods |  |  |
| 9                                                | 2,466 SF  | AT&T Mobility         |  |  |
| 10                                               | 1,400 SF  | SportClips            |  |  |
| 11                                               | 1,680 SF  | Smallcakes            |  |  |
| 12                                               | 1,220 SF  | Papa Murphy's         |  |  |
| 13                                               | 2,388 SF  | Buff City Soap        |  |  |
| 14                                               | 4,200 SF  | Newk's Express Cafe   |  |  |
| 15                                               | 3,200 SF  | Purple Cow            |  |  |
| 16                                               |           | Sam's Club            |  |  |
| 17                                               |           | Longhorn Steakhouse   |  |  |
| 18                                               |           | Slim Chickens         |  |  |
| 19                                               |           | Panda Express         |  |  |
| Items in blue and italicized are owned by others |           |                       |  |  |