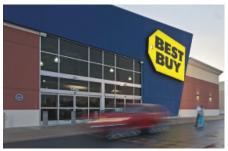

# Store Listing Center Size: 155,127 Sq. Ft.

| Center Size: 155,127 Sq. Ft.                     |           |                       |  |  |
|--------------------------------------------------|-----------|-----------------------|--|--|
| Unit #                                           | Sq. Ft.   | Tenant                |  |  |
| 1                                                | 29,825 SF | Best Buy              |  |  |
| 2                                                | 23,400 SF | Burlington            |  |  |
| 4                                                | 9,920 SF  | Five Below            |  |  |
| 5                                                | 21,164 SF | Michael's             |  |  |
| 6                                                | 12,246 SF | PetSmart              |  |  |
| 7                                                | 2,040 SF  | Hanger Clinic         |  |  |
| 8                                                | 39,978 SF | Dick's Sporting Goods |  |  |
| 9                                                | 2,466 SF  | AT&T Mobility         |  |  |
| 10                                               | 1,400 SF  | SportClips            |  |  |
| 11                                               | 1,680 SF  | Smallcakes            |  |  |
| 12                                               | 1,220 SF  | Papa Murphy's         |  |  |
| 13                                               | 2,388 SF  | Buff City Soap        |  |  |
| 14                                               | 4,200 SF  | Newk's Express Cafe   |  |  |
| 15                                               | 3,200 SF  | Purple Cow            |  |  |
| 16                                               |           | Sam's Club            |  |  |
| 17                                               |           | Longhorn Steakhouse   |  |  |
| 18                                               |           | Slim Chickens         |  |  |
| 19                                               |           | Panda Express         |  |  |
| Items in blue and italicized are owned by others |           |                       |  |  |