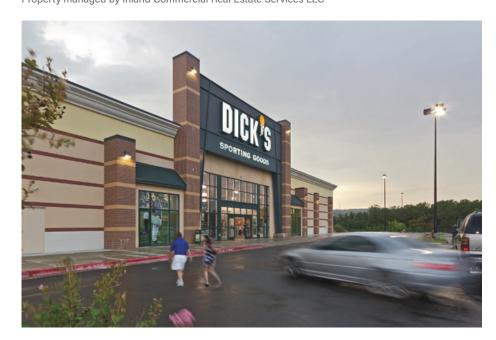

# Store Listing Center Size: 155,127 Sq. Ft.

| Center Size: 155,127 Sq. Ft.                     |           |                       |  |  |
|--------------------------------------------------|-----------|-----------------------|--|--|
| Unit #                                           | Sq. Ft.   | Tenant                |  |  |
| 1                                                | 29,825 SF | Best Buy              |  |  |
| 2                                                | 23,400 SF | Burlington            |  |  |
| 4                                                | 9,920 SF  | Five Below            |  |  |
| 5                                                | 21,164 SF | Michael's             |  |  |
| 6                                                | 12,246 SF | PetSmart              |  |  |
| 7                                                | 2,040 SF  | Hanger Clinic         |  |  |
| 8                                                | 39,978 SF | Dick's Sporting Goods |  |  |
| 9                                                | 2,466 SF  | AT&T Mobility         |  |  |
| 10                                               | 1,400 SF  | SportClips            |  |  |
| 11                                               | 1,680 SF  | Smallcakes            |  |  |
| 12                                               | 1,220 SF  | Papa Murphy's         |  |  |
| 13                                               | 2,388 SF  | Buff City Soap        |  |  |
| 14                                               | 4,200 SF  | Newk's Express Cafe   |  |  |
| 15                                               | 3,200 SF  | Purple Cow            |  |  |
| 16                                               |           | Sam's Club            |  |  |
| 17                                               |           | Longhorn Steakhouse   |  |  |
| 18                                               |           | Slim Chickens         |  |  |
| 19                                               |           | Panda Express         |  |  |
| Items in blue and italicized are owned by others |           |                       |  |  |