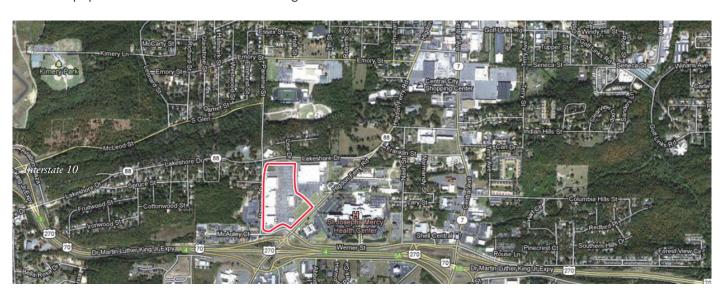

## Fairgrounds Crossing

Lakeshore Drive & Higdon Ferry Road, Hot Springs, AR 71913

Coordinates: Latitude: 34.4681 Longitude:-93.0723

Leasing Contact: Stephanie Karpinski | s.karpinski@inlandgroup.com | 630.586.4745 | inlandgroup.com Property managed by Inland Commercial Real Estate Services LLC

#### > Property Highlights

- Center Size: 155,127 SF
- Benefits from adjacent Sam's Club traffic and has strong mix of retailers that keep consumers coming back
- Conveniently located on Higdon Ferry Road 14,000 AADT and Dr. MLK Highway 16,000 AADT
- Good population and income makes for a great choice

### Fairgrounds Crossing

Lakeshore Drive & Higdon Ferry Road, Hot Springs, AR 71913

Coordinates: Latitude: 34.4681

Longitude: -93.0723