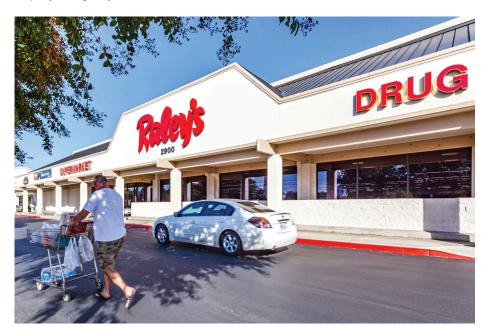

## Blossom Valley Plaza

2900 Geer Road, Turlock, CA 95382

Coordinates: Latitude: 37.5186 Longitude:-120.8486

Leasing Contact: Sean Steuart | sean.steuart@inlandgroup.com | 630.586.6551 | inlandgroup.com

Property managed by Inland Commercial Real Estate Services LLC

## > Property Highlights

- Center Size 111,475 SF
- Located on Geer Road (21,000 AADT), near the intersection of Monte Vista Avenue in central Turlock, California
- Anchored by Raley's and included great mix of national and regioinal retailers
- Strong population in a dominant retail corridor makes this a great location