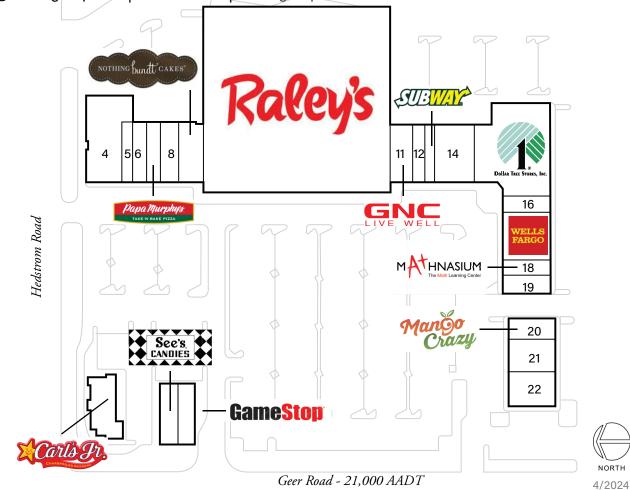

## > Property Highlights

- Center Size 111,475 SF
- Located on Geer Road (21,000 AADT), near the intersection of Monte Vista Avenue in central Turlock, California
- Anchored by Raley's and included great mix of national and regioinal retailers
- Strong population in a dominant retail corridor makes this a great location

| Store Listing Center Size: 111,475 Sq. Ft. |           |                        |  |
|--------------------------------------------|-----------|------------------------|--|
| Unit #                                     | Sq. Ft.   | Tenant                 |  |
| 1                                          | 1,446 SF  | GameStop               |  |
| 2                                          | 1,577 SF  | See's Candies          |  |
| 3                                          | 2,536 SF  | Carl's Jr.             |  |
| 4                                          | 5,000 SF  | Jay's Tires            |  |
| 5                                          | 1,020 SF  | Postal Center USA      |  |
| 6                                          | 1,400 SF  | Smoke 4 Less           |  |
| 7                                          | 1,330 SF  | Papa Murphy's          |  |
| 8                                          | 1,750 SF  | Carr's Cleaners        |  |
| 9                                          | 2,437 SF  | Nothing Bundt Cakes    |  |
| 10                                         | 60,114 SF | Raley's                |  |
| 11                                         | 2,100 SF  | GNC                    |  |
| 12                                         | 1,050 SF  | MyMy Nails             |  |
| 13                                         | 1,050 SF  | Subway                 |  |
| 14                                         | 4,200 SF  | US Army Office         |  |
| 15                                         | 10,665 SF | Dollar Tree            |  |
| 16                                         | 1,200 SF  | JC Morales             |  |
| 17                                         | 3,600 SF  | Wells Fargo Bank       |  |
| 18                                         | 1,200 SF  | Mathnasium             |  |
| 19                                         | 1,200 SF  | Accurate Family Dental |  |
| 20                                         | 1,620 SF  | Mango Crazy            |  |
| 21                                         | 2,580 SF  | Neesan Market          |  |
| 22                                         | 2,400 SF  | AJ's Cafe and Grill    |  |