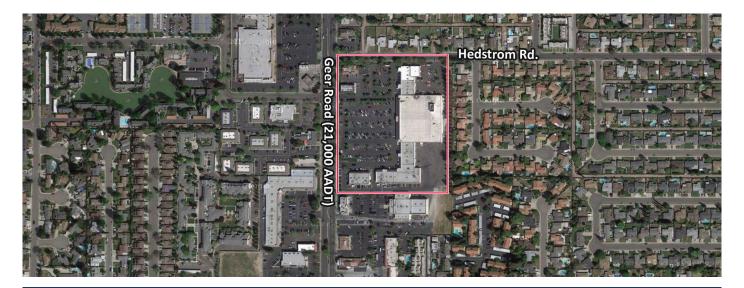

## > Property Highlights

- Center Size 111,475 SF
- Located on Geer Road (21,000 AADT), near the intersection of Monte Vista Avenue in central Turlock, California
- Anchored by Raley's and included great mix of national and regioinal retailers
- Strong population in a dominant retail corridor makes this a great location