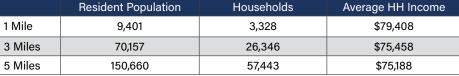

| 24,000 SF | Marshalls                      |
| 23                                                 | 65,000 SF | Burlington                     |
| 24                                                 | 6,000 SF  | Available                      |
| 25                                                 | 20,320 SF | Beauty Master                  |
| 26                                                 |           | Chipotle Mexican Grill         |
| Pad E                                              |           | Available                      |
| Pad F                                              |           | Available                      |
| Pad G                                              |           | Available                      |



NORTH

2023

**Demographics Estimate**