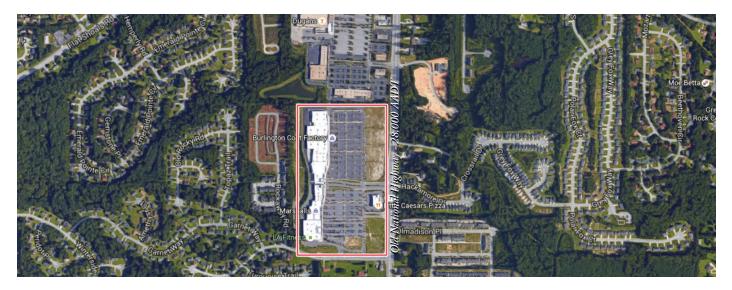

## > Property Highlights

- Center Size 237,005 SF
- Located on Old National Highway 28,000 AADT with easy access from Old National Highway
- Join national tenants LA Fitness, Burlington, Marshalls, Beauty Master and more
- Large population (~70,000 within a 3 mile radius) and a great location makes this a great choice

NORTH

2023

**Demographics Estimate** 