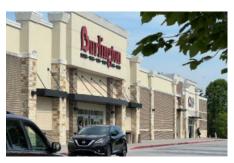

Property managed by Inland Property Management LLC

| Property managed by Inland Property Management LLC |           |                                |
|----------------------------------------------------|-----------|--------------------------------|
| Store Listing Center Size: 237,005 Sq. Ft.         |           |                                |
| Unit #                                             | Sq. Ft.   | Tenant                         |
| 1                                                  | 42,000 SF | LA Fitness                     |
| 2                                                  | 12,600 SF | Ace Hardware                   |
| 3                                                  | 10,000 SF | It's Fashion Metro             |
| 4                                                  | 9,156 SF  | Five Below                     |
| 5                                                  | 1,200 SF  | Nails Club                     |
| 6                                                  | 4,000 SF  | Shoe Land                      |
| 7                                                  | 11,000 SF | Family Dollar                  |
| 9                                                  | 1,600 SF  | Available                      |
| 10                                                 | 1,619 SF  | WNB Factory                    |
| 11                                                 | 1,480 SF  | Republic Finance               |
| 12                                                 | 1,603 SF  | Benchmark Physical Therapy     |
| 13                                                 | 1,893 SF  | Inergroup Insourcing Solutions |
| 14                                                 | 1,600 SF  | Little Caesars                 |
| 15                                                 |           | USAA ATM                       |
| 16                                                 |           | Kedplasma                      |
| 17                                                 |           | Valvoline                      |
| Pad B                                              |           | Available                      |
| 19                                                 | 3,000 SF  | City of South Fulton           |
| 20                                                 | 6,000 SF  | Hibbett Sports                 |
| 21                                                 | 12,934 SF | Rainbow                        |
| 22                                                 | 24,000 SF | Marshalls                      |
| 23                                                 | 65,000 SF | Burlington                     |
| 24                                                 | 6,000 SF  | Available                      |
| 25                                                 | 20,320 SF | Beauty Master                  |
| 26                                                 |           | Chipotle Mexican Grill         |
| Pad E                                              |           | Available                      |
| Pad F                                              |           | Available                      |
| Pad G                                              |           | Available                      |