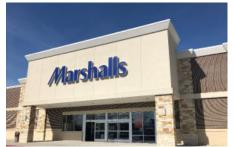

Property managed by Inland Property Management LLC

| Property managed by Inland Property Management LLC |           |                                |
|----------------------------------------------------|-----------|--------------------------------|
| Store Listing Center Size: 237,005 Sq. Ft.         |           |                                |
| Unit #                                             | Sq. Ft.   | Tenant                         |
| 1                                                  | 42,000 SF | LA Fitness                     |
| 2                                                  | 12,600 SF | Ace Hardware                   |
| 3                                                  | 10,000 SF | It's Fashion Metro             |
| 4                                                  | 9,156 SF  | Five Below                     |
| 5                                                  | 1,200 SF  | Nails Club                     |
| 6                                                  | 4,000 SF  | Shoe Land                      |
| 7                                                  | 11,000 SF | Family Dollar                  |
| 9                                                  | 1,600 SF  | Available                      |
| 10                                                 | 1,619 SF  | WNB Factory                    |
| 11                                                 | 1,480 SF  | Republic Finance               |
| 12                                                 | 1,603 SF  | Benchmark Physical Therapy     |
| 13                                                 | 1,893 SF  | Inergroup Insourcing Solutions |
| 14                                                 | 1,600 SF  | Little Caesars                 |
| 15                                                 |           | USAA ATM                       |
| 16                                                 |           | Kedplasma                      |
| 17                                                 |           | Valvoline                      |
| Pad B                                              |           | Available                      |
| 19                                                 | 3,000 SF  | City of South Fulton           |
| 20                                                 | 6,000 SF  | Hibbett Sports                 |
| 21                                                 | 12,934 SF | Rainbow                        |
| 22                                                 | 24,000 SF | Marshalls                      |
| 23                                                 | 65,000 SF | Burlington                     |
| 24                                                 | 6,000 SF  | Available                      |
| 25                                                 | 20,320 SF | Beauty Master                  |
| 26                                                 |           | Chipotle Mexican Grill         |
| Pad E                                              |           | Available                      |
| Pad F                                              |           | Available                      |
| Pad G                                              |           | Available                      |