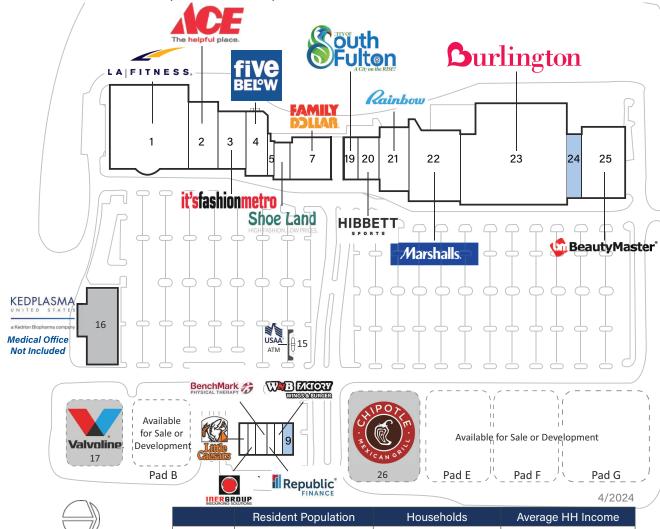

## > Property Highlights

- Center Size 237,005 SF
- Located on Old National Highway 28,000 AADT with easy access from Old National Highway
- Join national tenants LA Fitness, Burlington, Marshalls, Beauty Master and more
- Large population (~70,000 within a 3 mile radius) and a great location makes this a great choice

Property managed by Inland Property Management LLC

| Property managed by Inland Property Management LLC |           |                                |
|----------------------------------------------------|-----------|--------------------------------|
| Store Listing Center Size: 237,005 Sq. Ft.         |           |                                |
| Unit #                                             | Sq. Ft.   | Tenant                         |
| 1                                                  | 42,000 SF | LA Fitness                     |
| 2                                                  | 12,600 SF | Ace Hardware                   |
| 3                                                  | 10,000 SF | It's Fashion Metro             |
| 4                                                  | 9,156 SF  | Five Below                     |
| 5                                                  | 1,200 SF  | Nails Club                     |
| 6                                                  | 4,000 SF  | Shoe Land                      |
| 7                                                  | 11,000 SF | Family Dollar                  |
| 9                                                  | 1,600 SF  | Available                      |
| 10                                                 | 1,619 SF  | WNB Factory                    |
| 11                                                 | 1,480 SF  | Republic Finance               |
| 12                                                 | 1,603 SF  | Benchmark Physical Therapy     |
| 13                                                 | 1,893 SF  | Inergroup Insourcing Solutions |
| 14                                                 | 1,600 SF  | Little Caesars                 |
| 15                                                 |           | USAA ATM                       |
| 16                                                 |           | Kedplasma                      |
| 17                                                 |           | Valvoline                      |
| Pad B                                              |           | Available                      |
| 19                                                 | 3,000 SF  | City of South Fulton           |
| 20                                                 | 6,000 SF  | Hibbett Sports                 |
| 21                                                 | 12,934 SF | Rainbow                        |
| 22                                                 | 24,000 SF | Marshalls                      |
| 23                                                 | 65,000 SF | Burlington                     |
| 24                                                 | 6,000 SF  | Available                      |
| 25                                                 | 20,320 SF | Beauty Master                  |
| 26                                                 |           | Chipotle Mexican Grill         |
| Pad E                                              |           | Available                      |
| Pad F                                              |           | Available                      |
| Pad G                                              |           | Available                      |