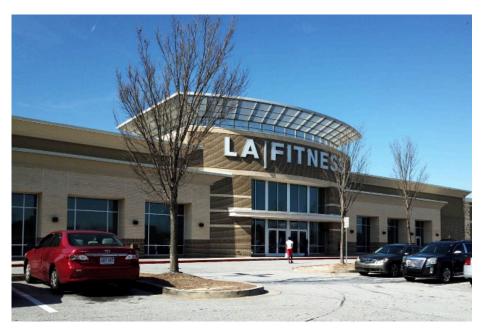

## > Property Highlights

- Center Size 237,005 SF
- Located on Old National Highway 28,000 AADT with easy access from Old National Highway
- Join national tenants LA Fitness, Burlington, Marshalls, Beauty Master and more
- Large population (~70,000 within a 3 mile radius) and a great location makes this a great choice

Property managed by Inland Property Management LLC

| Property managed by Inland Property Management LLC |           |                                |
|----------------------------------------------------|-----------|--------------------------------|
| Store Listing Center Size: 237,005 Sq. Ft.         |           |                                |
| Unit #                                             | Sq. Ft.   | Tenant                         |
| 1                                                  | 42,000 SF | LA Fitness                     |
| 2                                                  | 12,600 SF | Ace Hardware                   |
| 3                                                  | 10,000 SF | It's Fashion Metro             |
| 4                                                  | 9,156 SF  | Five Below                     |
| 5                                                  | 1,200 SF  | Nails Club                     |
| 6                                                  | 4,000 SF  | Shoe Land                      |
| 7                                                  | 11,000 SF | Family Dollar                  |
| 9                                                  | 1,600 SF  | Available                      |
| 10                                                 | 1,619 SF  | WNB Factory                    |
| 11                                                 | 1,480 SF  | Republic Finance               |
| 12                                                 | 1,603 SF  | Benchmark Physical Therapy     |
| 13                                                 | 1,893 SF  | Inergroup Insourcing Solutions |
| 14                                                 | 1,600 SF  | Little Caesars                 |
| 15                                                 |           | USAA ATM                       |
| 16                                                 |           | Kedplasma                      |
| 17                                                 |           | Valvoline                      |
| Pad B                                              |           | Available                      |
| 19                                                 | 3,000 SF  | City of South Fulton           |
| 20                                                 | 6,000 SF  | Hibbett Sports                 |
| 21                                                 | 12,934 SF | Rainbow                        |
| 22                                                 | 24,000 SF | Marshalls                      |
| 23                                                 | 65,000 SF | Burlington                     |
| 24                                                 | 6,000 SF  | Available                      |
| 25                                                 | 20,320 SF | Beauty Master                  |
| 26                                                 |           | Chipotle Mexican Grill         |
| Pad E                                              |           | Available                      |
| Pad F                                              |           | Available                      |
| Pad G                                              |           | Available                      |