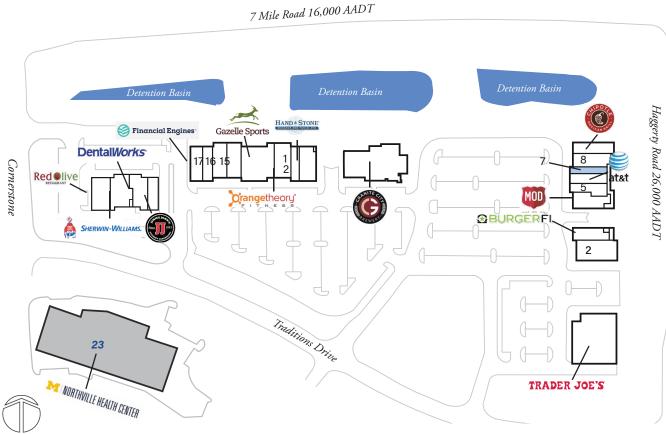

## > Property Highlights

- Center Size 78,421 SF
- Located at SWC of 7 Mile Road (16,000 AADT) and Haggerty Road (26,000 AADT)
- Join tenants Trader Joe's, Granite City Brewery, Orangetheory Fitness and more
- Solid demographics and a great location makes this a great choice

## Leasing Contact: Angela Surico | angela.surico@inlandgroup.com | 630.586.6648 | inlandgroup.com

Property managed by Inland Commercial Real Estate Services, LLC

| Store Listing Center Size: 78,421 Sq. Ft.         |           |                                               |  |  |
|---------------------------------------------------|-----------|-----------------------------------------------|--|--|
| Unit #                                            | Sq. Ft.   | Tenant                                        |  |  |
| 1                                                 | 12,500 SF | Trader Joe's                                  |  |  |
| 2                                                 | 4,500 SF  | Rusty Bucket Restaurant & Tavern              |  |  |
| 3                                                 | 2,317 SF  | BurgerFi                                      |  |  |
| 4                                                 | 2,685 SF  | MOD Pizza                                     |  |  |
| 5                                                 | 2,073 SF  | SVS Vision                                    |  |  |
| 6                                                 | 2,039 SF  | AT&T Mobility                                 |  |  |
| 7                                                 | 1,274 SF  | Available                                     |  |  |
| 8                                                 | 2,709 SF  | Kimchi Box                                    |  |  |
| 9                                                 | 2,400 SF  | Chipotle Mexican Grill                        |  |  |
| 10                                                | 10,491 SF | Granite City Food & Brewery                   |  |  |
| 11                                                | 3,004 SF  | Hands & Stone Massage & Facial Spa            |  |  |
| 12                                                | 1,769 SF  | Bliss Nails & Spa                             |  |  |
| 13                                                | 3,135 SF  | Orangetheory Fitness                          |  |  |
| 14                                                | 6,291 SF  | Gazelle Sports                                |  |  |
| 15                                                | 2,595 SF  | Restore Company Hyper Wellness<br>Cryotherapy |  |  |
| 16                                                | 2,694 SF  | One Society                                   |  |  |
| 17                                                | 1,995 SF  | Playa Bowls                                   |  |  |
| 18                                                | 2,210 SF  | Edelman Financial Engines                     |  |  |
| 19                                                | 1,920 SF  | Jimmy John's                                  |  |  |
| 20                                                | 3,097 SF  | DentalWorks                                   |  |  |
| 21                                                | 3,500 SF  | Sherwin-Williams                              |  |  |
| 22                                                | 3,223 SF  | Red Olive Restaurant                          |  |  |
| 23                                                |           | University of Michigan Health System          |  |  |
| Items in blue and Italicized are owned by others. |           |                                               |  |  |