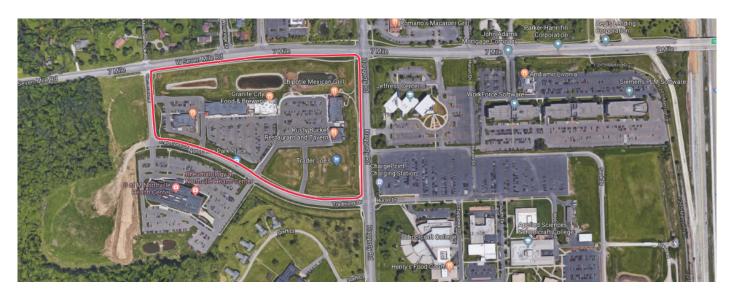

## > Property Highlights

- Center Size 78,421 SF
- Located at SWC of 7 Mile Road (16,000 AADT) and Haggerty Road (26,000 AADT)
- Join tenants Trader Joe's, Granite City Brewery, Orangetheory Fitness and more
- Solid demographics and a great location makes this a great choice

## Northville Park Place

18771 Traditions Drive, Northville, MI 48167

Coordinates:

Latitude: 42.4228 Longitude: -83.4338

## Leasing Contact: Angela Surico | angela.surico@inlandgroup.com | 630.586.6648 | inlandgroup.com

Property managed by Inland Commercial Real Estate Services, LLC

| Store Listing Center Size: 78,421 Sq. Ft.         |           |                                               |  |  |
|---------------------------------------------------|-----------|-----------------------------------------------|--|--|
| Unit #                                            | Sq. Ft.   | Tenant                                        |  |  |
| 1                                                 | 12,500 SF | Trader Joe's                                  |  |  |
| 2                                                 | 4,500 SF  | Rusty Bucket Restaurant & Tavern              |  |  |
| 3                                                 | 2,317 SF  | BurgerFi                                      |  |  |
| 4                                                 | 2,685 SF  | MOD Pizza                                     |  |  |
| 5                                                 | 2,073 SF  | SVS Vision                                    |  |  |
| 6                                                 | 2,039 SF  | AT&T Mobility                                 |  |  |
| 7                                                 | 1,274 SF  | Available                                     |  |  |
| 8                                                 | 2,709 SF  | Kimchi Box                                    |  |  |
| 9                                                 | 2,400 SF  | Chipotle Mexican Grill                        |  |  |
| 10                                                | 10,491 SF | Granite City Food & Brewery                   |  |  |
| 11                                                | 3,004 SF  | Hands & Stone Massage & Facial Spa            |  |  |
| 12                                                | 1,769 SF  | Bliss Nails & Spa                             |  |  |
| 13                                                | 3,135 SF  | Orangetheory Fitness                          |  |  |
| 14                                                | 6,291 SF  | Gazelle Sports                                |  |  |
| 15                                                | 2,595 SF  | Restore Company Hyper Wellness<br>Cryotherapy |  |  |
| 16                                                | 2,694 SF  | One Society                                   |  |  |
| 17                                                | 1,995 SF  | Playa Bowls                                   |  |  |
| 18                                                | 2,210 SF  | Edelman Financial Engines                     |  |  |
| 19                                                | 1,920 SF  | Jimmy John's                                  |  |  |
| 20                                                | 3,097 SF  | DentalWorks                                   |  |  |
| 21                                                | 3,500 SF  | Sherwin-Williams                              |  |  |
| 22                                                | 3,223 SF  | Red Olive Restaurant                          |  |  |
| 23                                                |           | University of Michigan Health System          |  |  |
| Items in blue and Italicized are owned by others. |           |                                               |  |  |