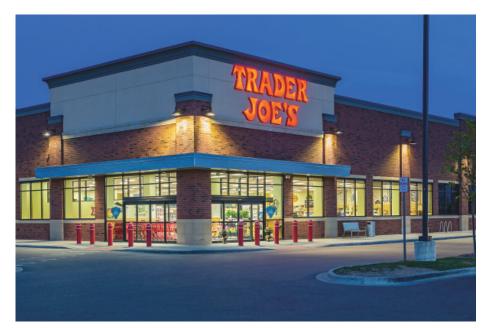

## > Property Highlights

- Center Size 78,421 SF
- Located at SWC of 7 Mile Road (16,000 AADT) and Haggerty Road (26,000 AADT)
- Join tenants Trader Joe's, Granite City Brewery, Orangetheory Fitness and more
- Solid demographics and a great location makes this a great choice

## Leasing Contact: Angela Surico | angela.surico@inlandgroup.com | 630.586.6648 | inlandgroup.com

Property managed by Inland Commercial Real Estate Services, LLC

| Store Listing Center Size: 78,421 Sq. Ft.         |           |                                               |  |  |
|---------------------------------------------------|-----------|-----------------------------------------------|--|--|
| Unit #                                            | Sq. Ft.   | Tenant                                        |  |  |
| 1                                                 | 12,500 SF | Trader Joe's                                  |  |  |
| 2                                                 | 4,500 SF  | Rusty Bucket Restaurant & Tavern              |  |  |
| 3                                                 | 2,317 SF  | BurgerFi                                      |  |  |
| 4                                                 | 2,685 SF  | MOD Pizza                                     |  |  |
| 5                                                 | 2,073 SF  | SVS Vision                                    |  |  |
| 6                                                 | 2,039 SF  | AT&T Mobility                                 |  |  |
| 7                                                 | 1,274 SF  | Available                                     |  |  |
| 8                                                 | 2,709 SF  | Kimchi Box                                    |  |  |
| 9                                                 | 2,400 SF  | Chipotle Mexican Grill                        |  |  |
| 10                                                | 10,491 SF | Granite City Food & Brewery                   |  |  |
| 11                                                | 3,004 SF  | Hands & Stone Massage & Facial Spa            |  |  |
| 12                                                | 1,769 SF  | Bliss Nails & Spa                             |  |  |
| 13                                                | 3,135 SF  | Orangetheory Fitness                          |  |  |
| 14                                                | 6,291 SF  | Gazelle Sports                                |  |  |
| 15                                                | 2,595 SF  | Restore Company Hyper Wellness<br>Cryotherapy |  |  |
| 16                                                | 2,694 SF  | One Society                                   |  |  |
| 17                                                | 1,995 SF  | Playa Bowls                                   |  |  |
| 18                                                | 2,210 SF  | Edelman Financial Engines                     |  |  |
| 19                                                | 1,920 SF  | Jimmy John's                                  |  |  |
| 20                                                | 3,097 SF  | DentalWorks                                   |  |  |
| 21                                                | 3,500 SF  | Sherwin-Williams                              |  |  |
| 22                                                | 3,223 SF  | Red Olive Restaurant                          |  |  |
| 23                                                |           | University of Michigan Health System          |  |  |
| Items in blue and Italicized are owned by others. |           |                                               |  |  |