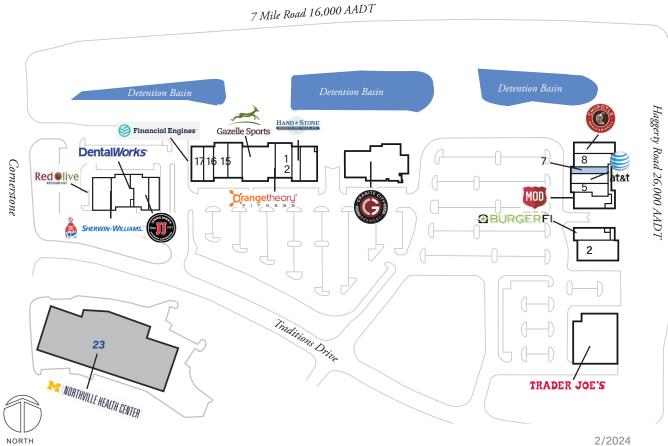

## Northville Park Place

18771 Traditions Drive, Northville, MI 48167

Coordinates:

Latitude: 42.4228 Longitude: -83.4338

## Leasing Contact: Angela Surico | angela.surico@inlandgroup.com | 630.586.6648 | inlandgroup.com

Property managed by Inland Commercial Real Estate Services, LLC

| Store Listing Center Size: 78,421 Sq. Ft.         |           |                                               |  |  |  |
|---------------------------------------------------|-----------|-----------------------------------------------|--|--|--|
| Unit #                                            | Sq. Ft.   | Tenant                                        |  |  |  |
| 1                                                 | 12,500 SF | Trader Joe's                                  |  |  |  |
| 2                                                 | 4,500 SF  | Rusty Bucket Restaurant & Tavern              |  |  |  |
| 3                                                 | 2,317 SF  | BurgerFi                                      |  |  |  |
| 4                                                 | 2,685 SF  | MOD Pizza                                     |  |  |  |
| 5                                                 | 2,073 SF  | SVS Vision                                    |  |  |  |
| 6                                                 | 2,039 SF  | AT&T Mobility                                 |  |  |  |
| 7                                                 | 1,274 SF  | Available                                     |  |  |  |
| 8                                                 | 2,709 SF  | Kimchi Box                                    |  |  |  |
| 9                                                 | 2,400 SF  | Chipotle Mexican Grill                        |  |  |  |
| 10                                                | 10,491 SF | Granite City Food & Brewery                   |  |  |  |
| 11                                                | 3,004 SF  | Hands & Stone Massage & Facial Spa            |  |  |  |
| 12                                                | 1,769 SF  | Bliss Nails & Spa                             |  |  |  |
| 13                                                | 3,135 SF  | Orangetheory Fitness                          |  |  |  |
| 14                                                | 6,291 SF  | Gazelle Sports                                |  |  |  |
| 15                                                | 2,595 SF  | Restore Company Hyper Wellness<br>Cryotherapy |  |  |  |
| 16                                                | 2,694 SF  | One Society                                   |  |  |  |
| 17                                                | 1,995 SF  | Playa Bowls                                   |  |  |  |
| 18                                                | 2,210 SF  | Edelman Financial Engines                     |  |  |  |
| 19                                                | 1,920 SF  | Jimmy John's                                  |  |  |  |
| 20                                                | 3,097 SF  | DentalWorks                                   |  |  |  |
| 21                                                | 3,500 SF  | Sherwin-Williams                              |  |  |  |
| 22                                                | 3,223 SF  | Red Olive Restaurant                          |  |  |  |
| 23                                                |           | University of Michigan Health System          |  |  |  |
| Items in blue and Italicized are owned by others. |           |                                               |  |  |  |